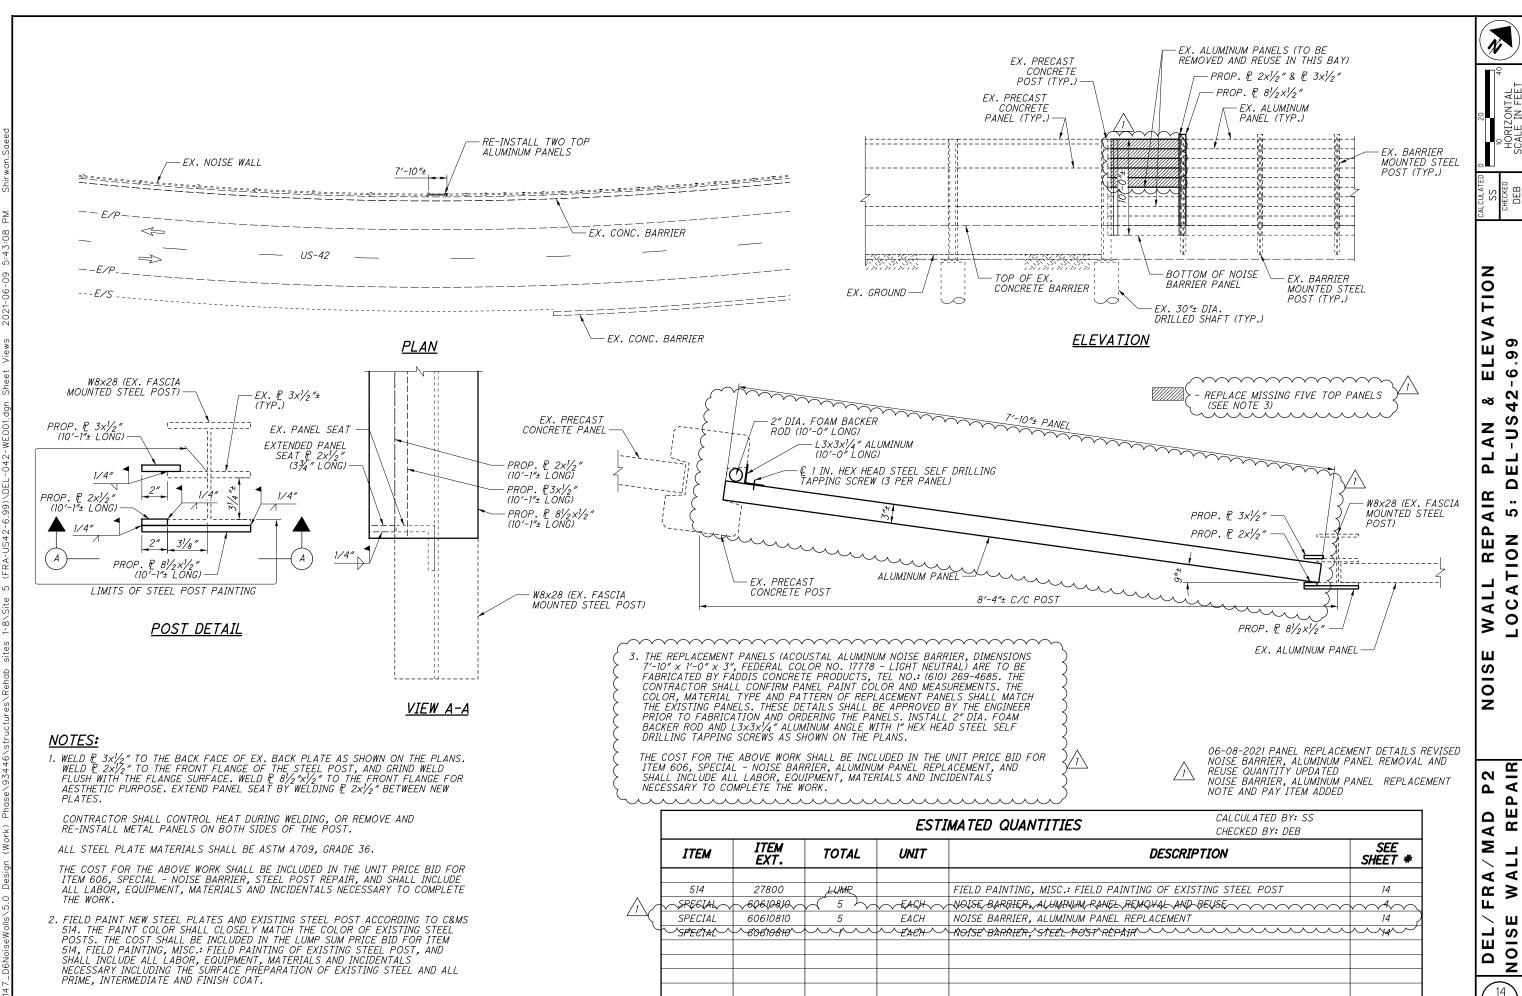

|             |          |         |     |     | , SH | SHEET NUM. |                       |              |              |  |              |               | PART. ALT     |                                                  | ITEM               | ITEM                 | GRAND    | UNIT         | DESCRIPTION                                                                                         | SEE<br>SHEE |
|-------------|----------|---------|-----|-----|------|------------|-----------------------|--------------|--------------|--|--------------|---------------|---------------|--------------------------------------------------|--------------------|----------------------|----------|--------------|-----------------------------------------------------------------------------------------------------|-------------|
|             | 4        | 7       | 10  | 11  | 12   | 13         | 14                    | 15           |              |  |              | 03/IMS/0<br>T | 04/NHS/0<br>T | (X)                                              | 11.5               | EXT                  | TOTAL    |              | BECOMM TION                                                                                         | NO          |
|             | LS       |         |     |     |      |            |                       |              |              |  |              | LS            | LS            |                                                  | 201                | 11000                | LS       |              | ROADWAY  CLEARING AND GRUBBING                                                                      |             |
| -           | LJ       |         |     | 3   |      |            | <del> </del>          | 1            |              |  | 1            | 3             | LS            |                                                  | 203                | 35121                | 3        | CY           | GRANULAR MATERIAL, TYPE C, AS PER PLAN                                                              | 11          |
|             |          |         |     |     |      |            |                       |              |              |  |              |               |               |                                                  |                    |                      |          |              |                                                                                                     |             |
|             |          |         |     |     |      |            |                       |              |              |  |              |               |               |                                                  |                    |                      |          |              | EROSION CONTROL                                                                                     |             |
|             |          |         |     |     |      |            |                       |              |              |  |              | 800           | 200           |                                                  | 832                | 30000                | 1,000    | EACH         | EROSION CONTROL                                                                                     |             |
|             |          |         | 1.0 | 1.0 | 1.0  | 1.0        |                       | 1.0          |              |  |              | 1.0           |               |                                                  | 507                | 21700                | 1.6      |              | NOISE BARRIERS                                                                                      |             |
|             |          |         | LS  | LS  | LS   | LS         | LS                    | LS           |              |  | <del> </del> | LS            | LS            |                                                  | 503<br>514         | 21300<br>27800       | LS<br>LS |              | UNCLASSIFIED EXCAVATION FIELD PAINTING, MISC.:FIELD PAINTING OF EXISTING STEEL POST                 | 14          |
|             |          |         | 1   |     | 1    | 1          |                       |              |              |  |              | 3             |               |                                                  | SPECIAL            | 60610710             | 3        |              | NOISE BARRIER PANEL REMOVAL AND REPLACEMENT                                                         | 4           |
| -           |          |         | 1   | 1   | 2    | 1          | $\int_{\overline{5}}$ | $\downarrow$ |              |  | 1            | 5             | $\int_{5}$    | <del>                                     </del> | SPECIAL<br>SPECIAL | 60610720<br>60610810 | 5        |              | NOISE BARRIER PANEL REMOVAL AND REUSE NOISE BARRIER, ALUMINUM PANEL REMOVAL AND REUSE               | 4           |
| $\triangle$ | ~~~      | ~~      | ~~  | ~~  |      |            | 1                     |              |              |  |              |               |               |                                                  |                    | 60610810             |          | 1)           | NOISE BARRIER, ALUMINUM PANEL REPLACEMENT                                                           | +           |
| (1          | <u> </u> |         |     | ~~  |      |            | $\frac{5}{\sqrt{5}}$  |              |              |  |              | Ly.           | 5             |                                                  | SPECIAL<br>SPECÎAL | 60610810<br>60610810 | -5<br>-2 | EACH         | NOISE BARRIER, ALUMINUM PANEL REPLACEMENT<br>NOISE BARRIER, CONCRETE PANEL REPLACEMENT (REPLECTIVE) | 14          |
|             |          |         |     |     |      |            | 1                     |              |              |  |              |               | 1             |                                                  | SPECIAL            | 60610810             | 1        | EACH         | NOISE BARRIER, STEEL POST REPAIR                                                                    | 14          |
| -           |          |         |     | ,   |      |            |                       | 1            |              |  |              | 1             |               |                                                  | SPECIAL<br>SPECIAL | 60610810             | 1        |              | NOISE BARRIER, STEEL POST REMOVAL AND REPLACEMENT NOISE BARRIER, CONCRETE PANEL REPAIR              | 15<br>11    |
| -           |          |         |     |     |      |            |                       |              |              |  |              | 1 '           |               |                                                  | SPECIAL            | 60610920             | /        | 35           | NOISE BARRIER, CONGRETE PANEL REPAIR                                                                | - "         |
|             |          |         |     |     |      |            |                       | 640          |              |  |              | 640           |               |                                                  | SPECIAL            | 60610920             | 640      | SF           | NOISE BARRIER, STEEL PANEL REMOVAL AND REPLACEMENT                                                  | 5 &         |
|             |          |         |     |     |      |            |                       |              |              |  |              |               |               |                                                  |                    |                      |          |              | MAINTENANCE OF TRAFFIC                                                                              |             |
|             |          | 50<br>6 |     |     |      |            |                       |              |              |  |              | 25            | 25<br>4       |                                                  | 614<br>614         | 11110<br>12484       | 50<br>6  | HOUR<br>EACH | LAW ENFORCEMENT OFFICER WITH PATROL CAR FOR ASSISTANCE WORK ZONE INCREASED PENALTIES SIGN           |             |
| -           |          | 0       |     |     |      |            |                       |              |              |  |              | 2             | 4             |                                                  | 014                | 12404                | 0        | EAUH         | WORK ZONE INCREASED PENALTIES SIGN                                                                  |             |
|             |          |         |     |     |      |            |                       |              |              |  |              |               |               |                                                  |                    |                      |          |              | INCIDENTALS                                                                                         |             |
| -           |          |         |     |     |      |            | 1                     | -            |              |  | 1            | LS<br>LS      | LS<br>LS      | -                                                | 614<br>624         | 11000                | LS<br>LS |              | MAINTAINING TRAFFIC MOBILIZATION                                                                    |             |
|             |          |         |     |     |      |            |                       |              |              |  |              |               |               |                                                  |                    |                      |          |              |                                                                                                     |             |
| -           |          |         |     |     |      |            | -                     | -            |              |  | -            |               |               |                                                  |                    |                      |          |              |                                                                                                     |             |
| F           |          |         |     |     |      |            |                       |              |              |  |              |               |               |                                                  |                    |                      |          |              |                                                                                                     |             |
|             |          |         |     |     |      |            |                       |              |              |  |              |               |               |                                                  |                    |                      |          |              |                                                                                                     |             |
|             |          |         |     |     |      |            |                       |              |              |  | 1            |               |               |                                                  |                    |                      |          |              |                                                                                                     |             |
|             |          |         |     |     |      |            |                       |              |              |  |              |               |               |                                                  |                    |                      |          |              |                                                                                                     |             |
| -           |          |         |     |     |      |            | -                     |              |              |  | 1            |               |               |                                                  |                    |                      |          |              |                                                                                                     |             |
|             |          |         |     |     |      |            |                       |              |              |  |              |               |               |                                                  |                    |                      |          |              |                                                                                                     |             |
| -           |          |         |     |     |      |            | -                     |              |              |  | 1            |               |               |                                                  |                    |                      |          |              |                                                                                                     |             |
|             |          |         |     |     |      |            |                       |              |              |  |              |               |               |                                                  |                    |                      |          |              |                                                                                                     |             |
|             |          |         |     |     |      |            |                       |              |              |  |              |               |               |                                                  |                    |                      |          |              |                                                                                                     |             |
| -           |          |         |     |     |      |            | +                     |              |              |  | 1            |               |               |                                                  |                    | 1                    |          |              |                                                                                                     |             |
|             |          |         |     |     |      |            |                       |              |              |  |              |               |               |                                                  |                    |                      |          |              |                                                                                                     |             |
| -           |          |         |     |     |      |            |                       |              |              |  | 1            |               |               |                                                  |                    | 1                    |          |              |                                                                                                     |             |
|             |          |         |     |     |      |            |                       |              |              |  |              |               |               |                                                  |                    |                      |          |              |                                                                                                     |             |
|             |          |         |     |     |      |            | 1                     |              |              |  |              |               |               |                                                  |                    |                      |          |              |                                                                                                     |             |
| L           |          |         |     |     |      |            |                       |              |              |  |              |               |               |                                                  |                    |                      |          |              |                                                                                                     |             |
| -           |          |         |     |     |      |            |                       |              |              |  | 1            |               |               |                                                  |                    |                      |          |              |                                                                                                     |             |
| -           |          |         |     |     |      |            |                       |              |              |  |              |               |               |                                                  |                    |                      |          |              |                                                                                                     |             |
|             |          |         |     |     |      |            |                       |              |              |  |              |               |               |                                                  |                    |                      |          |              |                                                                                                     |             |
|             |          |         |     |     |      |            | 1                     |              |              |  | 1            |               |               |                                                  |                    | 1                    |          | -            |                                                                                                     | 1           |
| <br>        |          |         |     |     |      |            |                       |              |              |  |              |               |               |                                                  |                    |                      |          |              |                                                                                                     |             |
| F           |          |         |     |     |      |            |                       |              |              |  |              |               |               |                                                  |                    |                      |          |              |                                                                                                     |             |
| -           |          |         |     |     |      |            |                       |              |              |  |              |               |               |                                                  |                    |                      |          |              |                                                                                                     | +           |
|             |          |         |     |     |      |            |                       |              |              |  |              |               |               |                                                  |                    |                      |          |              |                                                                                                     |             |
| -           |          |         |     |     |      |            |                       |              |              |  |              |               |               |                                                  |                    |                      |          |              |                                                                                                     | 1           |
| -           |          |         |     |     |      |            |                       |              |              |  |              |               |               |                                                  |                    |                      |          |              |                                                                                                     |             |
| F           |          |         |     |     |      |            |                       |              |              |  |              |               |               |                                                  |                    |                      |          |              |                                                                                                     |             |
| - ⊦         |          |         |     |     | 1    | +          |                       | +            | <del> </del> |  | +            | 1             | 1             | 1                                                | -                  | +                    |          |              |                                                                                                     |             |