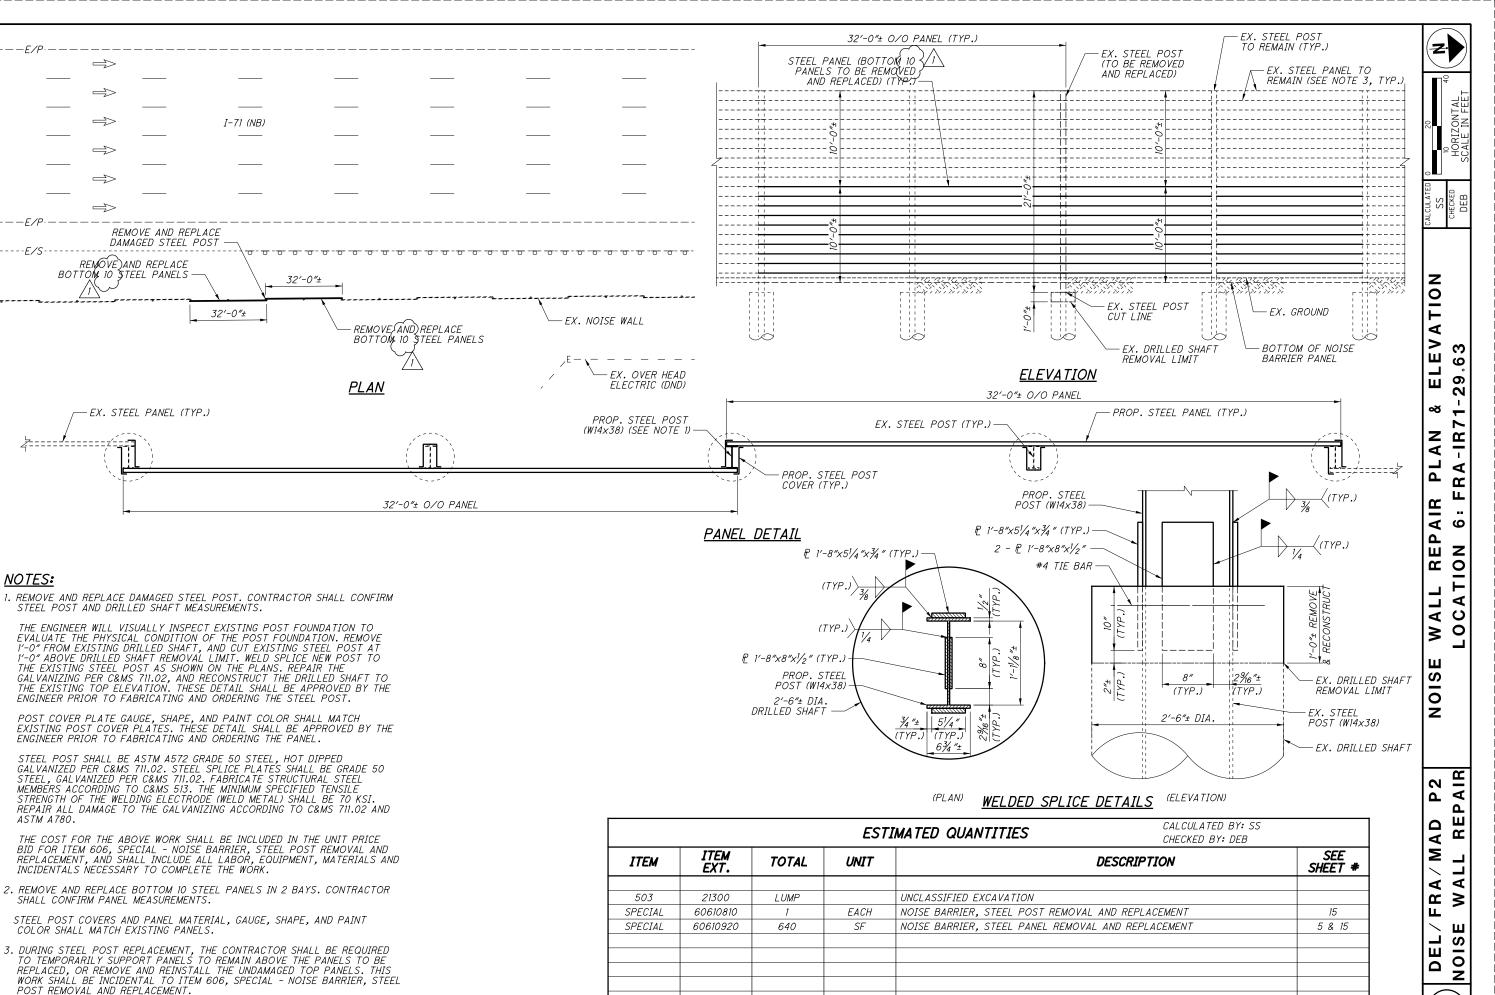

|         | ESTIMATED QUANTITIES  CALCULATED BY: SS CHECKED BY: DEB |       |      |                                             |                |  |  |  |  |  |  |
|---------|---------------------------------------------------------|-------|------|---------------------------------------------|----------------|--|--|--|--|--|--|
| ITEM    | ITEM<br>EXT.                                            | TOTAL | UNIT | DESCRIPTION                                 | SEE<br>SHEET # |  |  |  |  |  |  |
| 503     | 21300                                                   | LUMP  |      | UNCLASSIFIED EXCAVATION                     |                |  |  |  |  |  |  |
| SPECIAL | 60610710                                                | 1     | EACH | NOISE BARRIER PANEL REMOVAL AND REPLACEMENT | 4              |  |  |  |  |  |  |
| SPECIAL | 60610720                                                | 1     | EACH | NOISE BARRIER PANEL REMOVAL AND REUSE       | 4              |  |  |  |  |  |  |
|         |                                                         |       |      |                                             |                |  |  |  |  |  |  |
|         |                                                         |       |      |                                             |                |  |  |  |  |  |  |
|         |                                                         |       |      |                                             |                |  |  |  |  |  |  |
|         |                                                         |       |      |                                             |                |  |  |  |  |  |  |