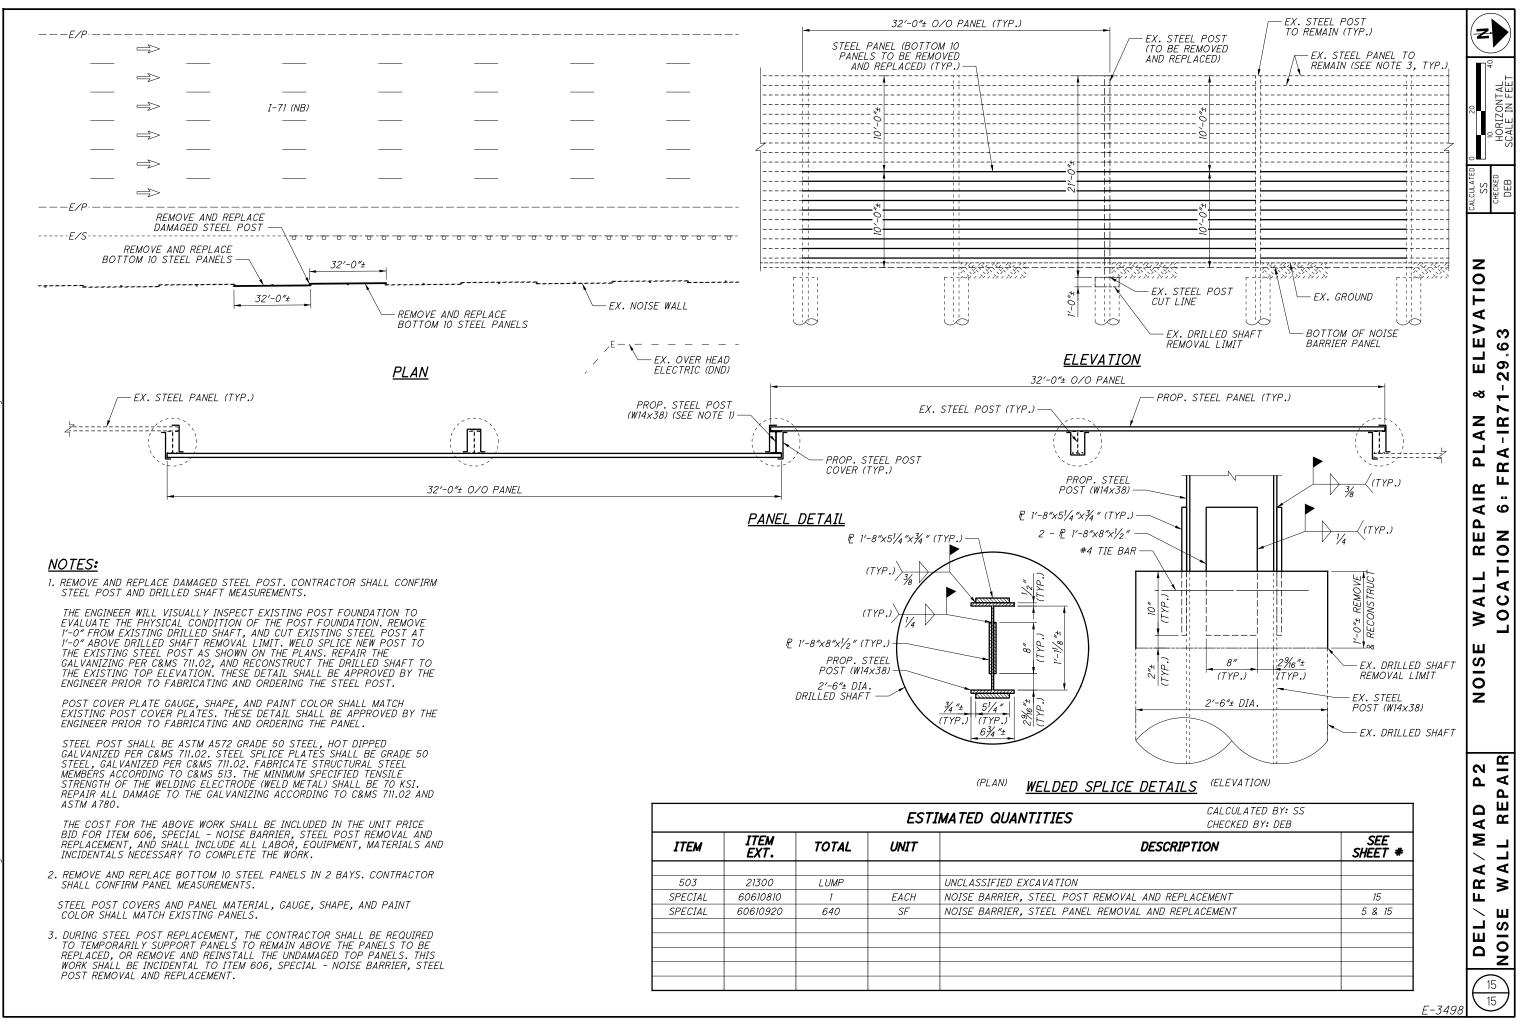

| SHEET NUM. |            |    |          |    |    |    |       | PART. |   | ALT          | ІТЕМ    | GRAND   |  |                    | SEE                  |         |        |                                                                                                         |          |
|------------|------------|----|----------|----|----|----|-------|-------|---|--------------|---------|---------|--|--------------------|----------------------|---------|--------|---------------------------------------------------------------------------------------------------------|----------|
| 4          | 7          | 10 | 11       | 12 | 13 |    | TOTAL | UNIT  |   | SHEET<br>NO. |         |         |  |                    |                      |         |        |                                                                                                         |          |
|            |            |    |          |    |    |    |       |       |   |              | 1       | 1       |  |                    |                      |         |        | ROADWAY                                                                                                 |          |
| LS         |            |    | 3        |    |    |    |       |       |   |              | LS<br>3 | LS      |  | 201<br>203         | 11000<br>35121       | LS<br>3 | СҮ     | CLEARING AND GRUBBING GRANULAR MATERIAL, TYPE C, AS PER PLAN                                            | 11       |
|            |            |    | <u> </u> |    |    |    |       |       |   |              |         |         |  | 200                | 00121                |         | 0,     |                                                                                                         |          |
|            |            |    |          |    |    |    |       |       |   |              |         |         |  |                    |                      |         |        | EROSION CONTROL                                                                                         |          |
|            |            |    |          |    |    |    |       |       |   |              | 800     | 200     |  | 832                | 30000                | 1,000   | EACH   | EROSION CONTROL                                                                                         |          |
|            |            |    |          |    |    |    |       |       |   |              |         |         |  |                    |                      |         |        | NOISE BARRIERS                                                                                          |          |
|            |            | LS | LS       | LS | LS |    | LS    |       |   |              | LS      |         |  | 503                | 21300                | LS      |        | UNCLASSIFIED EXCAVATION                                                                                 |          |
|            |            | 1  |          | 1  | 1  | LS |       |       |   |              | 3       | LS      |  | 514<br>SPECIAL     | 27800<br>60610710    | LS<br>3 | EACH   | FIELD PAINTING, MISC.:FIELD PAINTING OF EXISTING STEEL POST NOISE BARRIER PANEL REMOVAL AND REPLACEMENT | 14<br>4  |
|            |            | 1  | 1        | 2  | 1  |    |       |       |   |              | 5       |         |  | SPECIAL            | 60610720             | 5       | EACH   | NOISE BARRIER PANEL REMOVAL AND REUSE                                                                   | 4        |
|            |            |    |          |    |    | 5  |       |       |   |              |         | 5       |  | SPECIAL            | 60610810             | 5       | EACH   | NOISE BARRIER, ALUMINUM PANEL REMOVAL AND REUSE                                                         | 4        |
|            |            |    |          |    |    | 5  |       |       |   |              |         | 5       |  | SPECIAL            | 60610810             | 5       | EACH   | NOISE BARRIER, ALUMINUM PANEL REPLACEMENT                                                               | 14       |
|            |            |    | 2        |    |    | 1  |       |       |   |              | 2       | ,       |  | SPECIAL            | 60610810             | 2       | EACH   | NOISE BARRIER, CONCRETE PANEL REPLACEMENT (REFLECTIVE)                                                  | 5        |
|            |            |    |          |    |    | 1  | 1     |       | + |              | 1       | 1       |  | SPECIAL<br>SPECIAL | 60610810<br>60610810 | 1       | EACH   | NOISE BARRIER, STEEL POST REPAIR<br>NOISE BARRIER, STEEL POST REMOVAL AND REPLACEMENT                   | 14<br>15 |
|            |            |    | 1        |    |    |    |       |       | 1 |              | 1       |         |  | SPECIAL            | 60610920             | 1       | SF     | NOISE BARRIER, CONCRETE PANEL REPAIR                                                                    | 11       |
|            |            |    |          |    |    |    | 640   |       |   |              | 640     |         |  | SPECIAL            | 60610920             | 640     | SF     | NOISE BARRIER, STEEL PANEL REMOVAL AND REPLACEMENT 5                                                    | 5&15     |
|            | <i>F</i> 0 |    |          |    |    |    |       |       |   |              | 05      | 05      |  |                    |                      |         | 110110 | MAINTENANCE OF TRAFFIC                                                                                  |          |
|            | 50<br>6    |    |          |    |    |    |       |       |   |              | 25<br>2 | 25<br>4 |  | 614<br>614         | 11110<br>12484       | 50<br>6 |        | LAW ENFORCEMENT OFFICER WITH PATROL CAR FOR ASSISTANCE WORK ZONE INCREASED PENALTIES SIGN               |          |
|            |            |    |          |    |    |    |       |       |   |              |         |         |  |                    |                      |         |        |                                                                                                         |          |
|            |            |    |          |    |    |    |       |       |   |              | LS      | LS      |  | 614                | 11000                | LS      |        | INCIDENTALS MAINTAINING TRAFFIC                                                                         |          |
|            |            |    |          |    |    |    |       |       |   |              | LS      | LS      |  | 624                | 10000                | LS      |        | MOBILIZATION                                                                                            |          |
|            |            |    |          |    |    |    |       |       |   |              |         |         |  |                    |                      |         |        |                                                                                                         |          |
|            |            |    |          |    |    |    |       |       |   |              |         |         |  |                    |                      |         |        |                                                                                                         |          |
|            |            |    |          |    |    |    |       |       |   |              |         |         |  |                    |                      |         |        |                                                                                                         |          |
|            |            |    |          |    |    |    |       |       |   |              |         |         |  |                    |                      |         |        |                                                                                                         |          |
|            |            |    |          |    |    |    |       |       |   |              |         |         |  |                    |                      |         |        |                                                                                                         |          |
|            |            |    |          |    |    |    |       |       |   |              |         |         |  |                    |                      |         |        |                                                                                                         |          |
|            |            |    |          |    |    |    |       |       |   |              |         |         |  |                    |                      |         |        |                                                                                                         |          |
|            |            |    |          |    |    |    |       |       |   |              |         |         |  |                    |                      |         |        |                                                                                                         |          |
|            |            |    |          |    |    |    |       |       |   |              |         |         |  |                    |                      |         |        |                                                                                                         |          |
|            |            |    |          |    |    |    |       |       |   |              |         |         |  |                    |                      |         |        |                                                                                                         |          |
|            |            |    |          |    |    |    |       |       |   |              |         |         |  |                    |                      |         |        |                                                                                                         |          |
|            |            |    |          |    |    |    |       |       |   |              |         |         |  |                    |                      |         |        |                                                                                                         |          |
|            |            |    |          |    |    |    |       |       | 1 |              |         |         |  |                    |                      |         |        |                                                                                                         |          |
|            |            |    |          |    |    |    |       |       | + |              |         |         |  |                    |                      |         |        |                                                                                                         |          |
|            |            |    |          |    |    |    |       |       | 1 |              |         |         |  |                    |                      |         |        |                                                                                                         |          |
|            |            |    |          |    |    |    |       |       |   |              |         |         |  |                    |                      |         |        |                                                                                                         |          |
|            |            |    |          |    |    |    |       |       |   |              |         |         |  |                    |                      |         |        |                                                                                                         |          |
|            |            |    |          |    |    |    |       |       |   |              |         |         |  |                    |                      |         |        |                                                                                                         |          |
|            |            |    |          |    |    |    |       |       | 1 |              |         |         |  |                    |                      |         |        |                                                                                                         |          |
|            |            |    |          |    |    |    |       |       | + |              |         |         |  |                    |                      |         |        |                                                                                                         |          |
|            |            |    |          |    |    |    |       |       | 1 |              |         |         |  |                    |                      |         |        |                                                                                                         |          |
|            |            |    |          |    |    |    |       |       | - |              |         |         |  |                    |                      |         |        |                                                                                                         |          |
|            |            |    |          |    |    |    |       |       | 1 |              |         |         |  |                    |                      |         |        |                                                                                                         |          |
|            |            |    |          |    |    |    |       |       |   |              |         |         |  |                    |                      |         |        |                                                                                                         |          |
|            |            |    |          |    |    |    |       |       |   |              |         |         |  |                    |                      |         |        |                                                                                                         |          |
|            |            |    |          |    |    |    |       |       |   |              |         |         |  |                    |                      |         |        |                                                                                                         |          |
|            |            | I  | I        | I  |    |    | I     | I     | 4 |              | 1       |         |  |                    |                      |         |        |                                                                                                         |          |

------E/S -----

| E | -3 | 49 | 8 |
|---|----|----|---|
|   |    |    |   |

 $\bigcirc$ 

 $\bigcirc$ 

 $\bigcirc$ 

 $\bigcirc$ 

|         |              |       | ESTIMATED QUANTITIES |                                |  |  |  |  |
|---------|--------------|-------|----------------------|--------------------------------|--|--|--|--|
| ITEM    | ITEM<br>EXT. | TOTAL | UNIT                 |                                |  |  |  |  |
|         |              |       |                      |                                |  |  |  |  |
| 503     | 21300        | LUMP  |                      | UNCLASSIFIED EXCAVATION        |  |  |  |  |
| SPECIAL | 60610810     | 1     | EACH                 | NOISE BARRIER, STEEL POST REM  |  |  |  |  |
| SPECIAL | 60610920     | 640   | SF                   | NOISE BARRIER, STEEL PANEL REI |  |  |  |  |
|         |              |       |                      |                                |  |  |  |  |
|         |              |       |                      |                                |  |  |  |  |
|         |              |       |                      |                                |  |  |  |  |
|         |              |       |                      |                                |  |  |  |  |
|         |              |       |                      |                                |  |  |  |  |