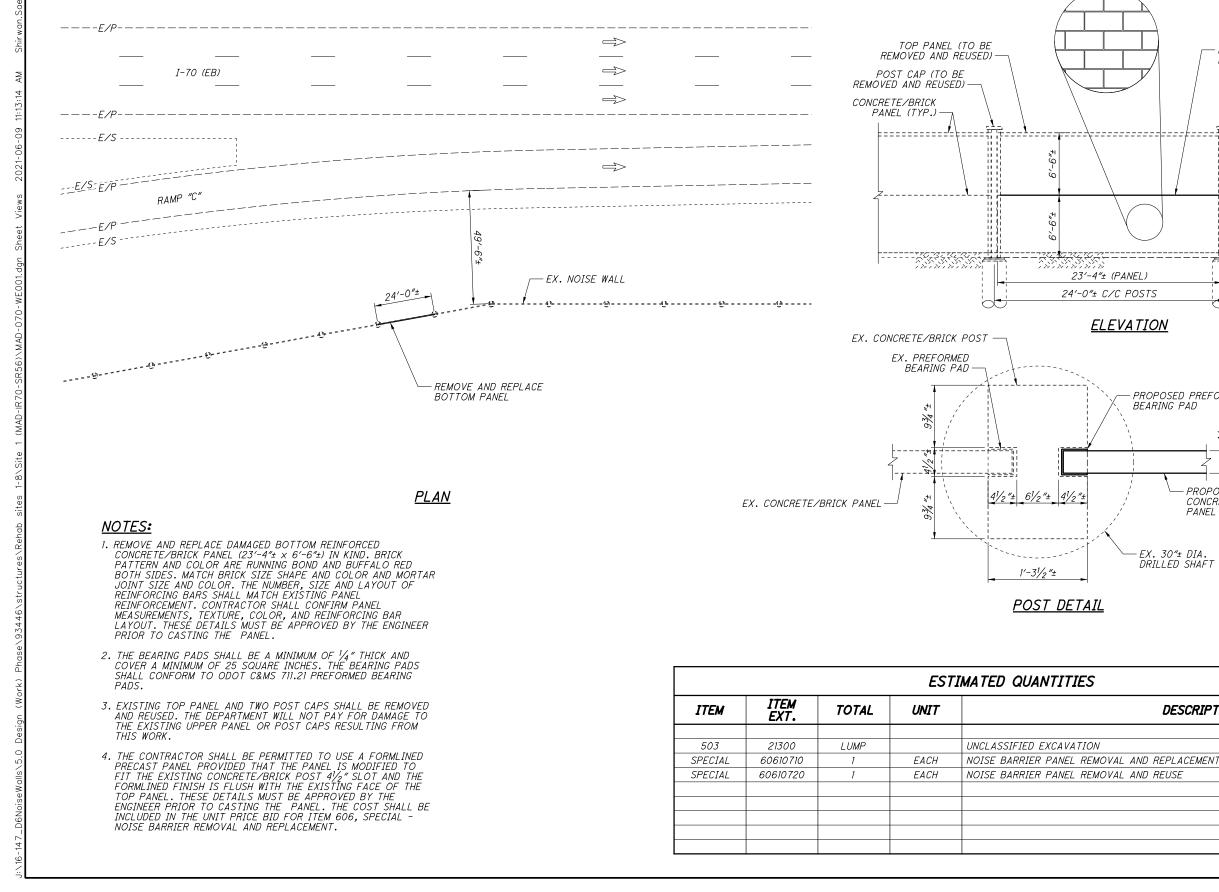

| SHEET NUM. |            |    |          |    |    |    |       | PART. |   | ALT          | ІТЕМ    | GRAND   |  |                    | SEE                  |         |        |                                                                                                         |          |
|------------|------------|----|----------|----|----|----|-------|-------|---|--------------|---------|---------|--|--------------------|----------------------|---------|--------|---------------------------------------------------------------------------------------------------------|----------|
| 4          | 7          | 10 | 11       | 12 | 13 |    | TOTAL | UNIT  |   | SHEET<br>NO. |         |         |  |                    |                      |         |        |                                                                                                         |          |
|            |            |    |          |    |    |    |       |       |   |              | 1       | 1       |  |                    |                      |         |        | ROADWAY                                                                                                 |          |
| LS         |            |    | 3        |    |    |    |       |       |   |              | LS<br>3 | LS      |  | 201<br>203         | 11000<br>35121       | LS<br>3 | СҮ     | CLEARING AND GRUBBING GRANULAR MATERIAL, TYPE C, AS PER PLAN                                            | 11       |
|            |            |    | <u> </u> |    |    |    |       |       |   |              |         |         |  | 200                | 00121                |         | 0,     |                                                                                                         |          |
|            |            |    |          |    |    |    |       |       |   |              |         |         |  |                    |                      |         |        | EROSION CONTROL                                                                                         |          |
|            |            |    |          |    |    |    |       |       |   |              | 800     | 200     |  | 832                | 30000                | 1,000   | EACH   | EROSION CONTROL                                                                                         |          |
|            |            |    |          |    |    |    |       |       |   |              |         |         |  |                    |                      |         |        | NOISE BARRIERS                                                                                          |          |
|            |            | LS | LS       | LS | LS |    | LS    |       |   |              | LS      |         |  | 503                | 21300                | LS      |        | UNCLASSIFIED EXCAVATION                                                                                 |          |
|            |            | 1  |          | 1  | 1  | LS |       |       |   |              | 3       | LS      |  | 514<br>SPECIAL     | 27800<br>60610710    | LS<br>3 | EACH   | FIELD PAINTING, MISC.:FIELD PAINTING OF EXISTING STEEL POST NOISE BARRIER PANEL REMOVAL AND REPLACEMENT | 14<br>4  |
|            |            | 1  | 1        | 2  | 1  |    |       |       |   |              | 5       |         |  | SPECIAL            | 60610720             | 5       | EACH   | NOISE BARRIER PANEL REMOVAL AND REUSE                                                                   | 4        |
|            |            |    |          |    |    | 5  |       |       |   |              |         | 5       |  | SPECIAL            | 60610810             | 5       | EACH   | NOISE BARRIER, ALUMINUM PANEL REMOVAL AND REUSE                                                         | 4        |
|            |            |    |          |    |    | 5  |       |       |   |              |         | 5       |  | SPECIAL            | 60610810             | 5       | EACH   | NOISE BARRIER, ALUMINUM PANEL REPLACEMENT                                                               | 14       |
|            |            |    | 2        |    |    | 1  |       |       |   |              | 2       | ,       |  | SPECIAL            | 60610810             | 2       | EACH   | NOISE BARRIER, CONCRETE PANEL REPLACEMENT (REFLECTIVE)                                                  | 5        |
|            |            |    |          |    |    | 1  | 1     |       | + |              | 1       | 1       |  | SPECIAL<br>SPECIAL | 60610810<br>60610810 | 1       | EACH   | NOISE BARRIER, STEEL POST REPAIR<br>NOISE BARRIER, STEEL POST REMOVAL AND REPLACEMENT                   | 14<br>15 |
|            |            |    | 1        |    |    |    |       |       | 1 |              | 1       |         |  | SPECIAL            | 60610920             | 1       | SF     | NOISE BARRIER, CONCRETE PANEL REPAIR                                                                    | 11       |
|            |            |    |          |    |    |    | 640   |       |   |              | 640     |         |  | SPECIAL            | 60610920             | 640     | SF     | NOISE BARRIER, STEEL PANEL REMOVAL AND REPLACEMENT 5                                                    | 5&15     |
|            | <i>F</i> 0 |    |          |    |    |    |       |       |   |              | 05      | 05      |  |                    |                      |         | 110110 | MAINTENANCE OF TRAFFIC                                                                                  |          |
|            | 50<br>6    |    |          |    |    |    |       |       |   |              | 25<br>2 | 25<br>4 |  | 614<br>614         | 11110<br>12484       | 50<br>6 |        | LAW ENFORCEMENT OFFICER WITH PATROL CAR FOR ASSISTANCE WORK ZONE INCREASED PENALTIES SIGN               |          |
|            |            |    |          |    |    |    |       |       |   |              |         |         |  |                    |                      |         |        |                                                                                                         |          |
|            |            |    |          |    |    |    |       |       |   |              | LS      | LS      |  | 614                | 11000                | LS      |        | INCIDENTALS MAINTAINING TRAFFIC                                                                         |          |
|            |            |    |          |    |    |    |       |       |   |              | LS      | LS      |  | 624                | 10000                | LS      |        | MOBILIZATION                                                                                            |          |
|            |            |    |          |    |    |    |       |       |   |              |         |         |  |                    |                      |         |        |                                                                                                         |          |
|            |            |    |          |    |    |    |       |       |   |              |         |         |  |                    |                      |         |        |                                                                                                         |          |
|            |            |    |          |    |    |    |       |       |   |              |         |         |  |                    |                      |         |        |                                                                                                         |          |
|            |            |    |          |    |    |    |       |       |   |              |         |         |  |                    |                      |         |        |                                                                                                         |          |
|            |            |    |          |    |    |    |       |       |   |              |         |         |  |                    |                      |         |        |                                                                                                         |          |
|            |            |    |          |    |    |    |       |       |   |              |         |         |  |                    |                      |         |        |                                                                                                         |          |
|            |            |    |          |    |    |    |       |       |   |              |         |         |  |                    |                      |         |        |                                                                                                         |          |
|            |            |    |          |    |    |    |       |       |   |              |         |         |  |                    |                      |         |        |                                                                                                         |          |
|            |            |    |          |    |    |    |       |       |   |              |         |         |  |                    |                      |         |        |                                                                                                         |          |
|            |            |    |          |    |    |    |       |       |   |              |         |         |  |                    |                      |         |        |                                                                                                         |          |
|            |            |    |          |    |    |    |       |       |   |              |         |         |  |                    |                      |         |        |                                                                                                         |          |
|            |            |    |          |    |    |    |       |       |   |              |         |         |  |                    |                      |         |        |                                                                                                         |          |
|            |            |    |          |    |    |    |       |       | 1 |              |         |         |  |                    |                      |         |        |                                                                                                         |          |
|            |            |    |          |    |    |    |       |       | + |              |         |         |  |                    |                      |         |        |                                                                                                         |          |
|            |            |    |          |    |    |    |       |       | 1 |              |         |         |  |                    |                      |         |        |                                                                                                         |          |
|            |            |    |          |    |    |    |       |       |   |              |         |         |  |                    |                      |         |        |                                                                                                         |          |
|            |            |    |          |    |    |    |       |       |   |              |         |         |  |                    |                      |         |        |                                                                                                         |          |
|            |            |    |          |    |    |    |       |       |   |              |         |         |  |                    |                      |         |        |                                                                                                         |          |
|            |            |    |          |    |    |    |       |       | 1 |              |         |         |  |                    |                      |         |        |                                                                                                         |          |
|            |            |    |          |    |    |    |       |       | + |              |         |         |  |                    |                      |         |        |                                                                                                         |          |
|            |            |    |          |    |    |    |       |       | 1 |              |         |         |  |                    |                      |         |        |                                                                                                         |          |
|            |            |    |          |    |    |    |       |       | - |              |         |         |  |                    |                      |         |        |                                                                                                         |          |
|            |            |    |          |    |    |    |       |       | 1 |              |         |         |  |                    |                      |         |        |                                                                                                         |          |
|            |            |    |          |    |    |    |       |       |   |              |         |         |  |                    |                      |         |        |                                                                                                         |          |
|            |            |    |          |    |    |    |       |       |   |              |         |         |  |                    |                      |         |        |                                                                                                         |          |
|            |            |    |          |    |    |    |       |       |   |              |         |         |  |                    |                      |         |        |                                                                                                         |          |
|            |            | I  | I        | I  |    |    | I     | I     | 4 |              | 1       |         |  |                    |                      |         |        |                                                                                                         |          |