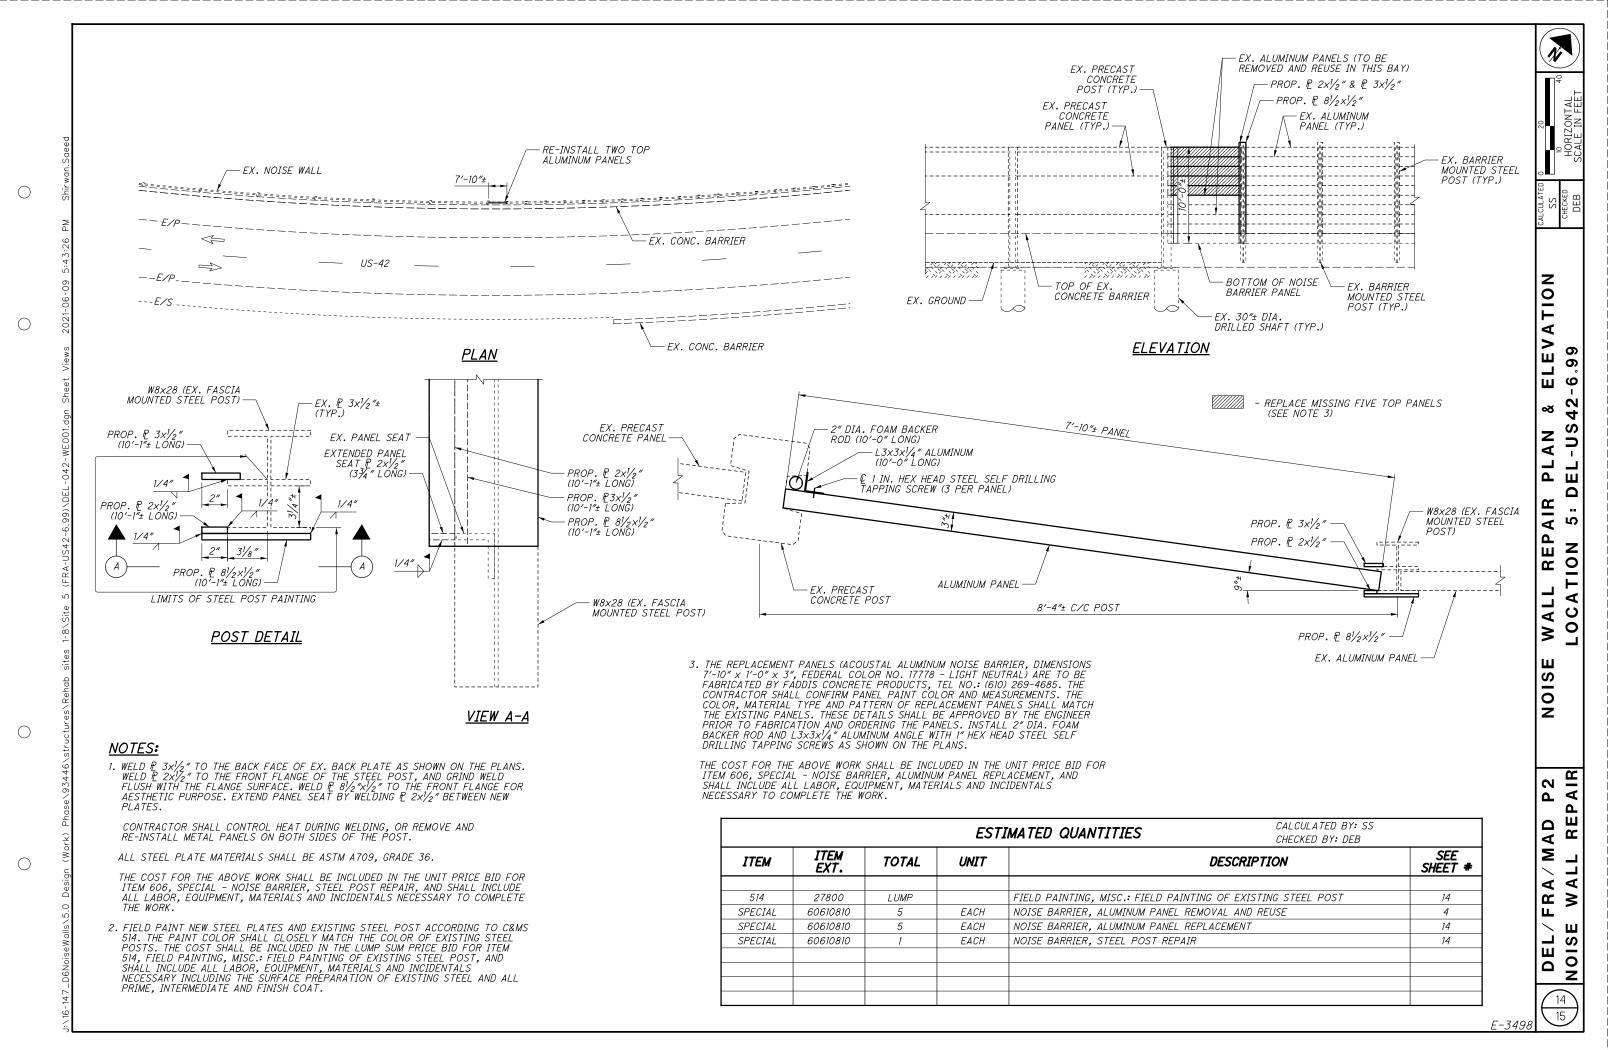

| SHEET NUM. |            |    |          |    |    |    |       | PART. |   | ALT          | ІТЕМ    | GRAND   |  |                    | SEE                  |         |        |                                                                                                         |          |
|------------|------------|----|----------|----|----|----|-------|-------|---|--------------|---------|---------|--|--------------------|----------------------|---------|--------|---------------------------------------------------------------------------------------------------------|----------|
| 4          | 7          | 10 | 11       | 12 | 13 |    | TOTAL | UNIT  |   | SHEET<br>NO. |         |         |  |                    |                      |         |        |                                                                                                         |          |
|            |            |    |          |    |    |    |       |       |   |              | 1       | 1       |  |                    |                      |         |        | ROADWAY                                                                                                 |          |
| LS         |            |    | 3        |    |    |    |       |       |   |              | LS<br>3 | LS      |  | 201<br>203         | 11000<br>35121       | LS<br>3 | СҮ     | CLEARING AND GRUBBING GRANULAR MATERIAL, TYPE C, AS PER PLAN                                            | 11       |
|            |            |    | <u> </u> |    |    |    |       |       |   |              |         |         |  | 200                | 00121                |         | 0,     |                                                                                                         |          |
|            |            |    |          |    |    |    |       |       |   |              |         |         |  |                    |                      |         |        | EROSION CONTROL                                                                                         |          |
|            |            |    |          |    |    |    |       |       |   |              | 800     | 200     |  | 832                | 30000                | 1,000   | EACH   | EROSION CONTROL                                                                                         |          |
|            |            |    |          |    |    |    |       |       |   |              |         |         |  |                    |                      |         |        | NOISE BARRIERS                                                                                          |          |
|            |            | LS | LS       | LS | LS |    | LS    |       |   |              | LS      |         |  | 503                | 21300                | LS      |        | UNCLASSIFIED EXCAVATION                                                                                 |          |
|            |            | 1  |          | 1  | 1  | LS |       |       |   |              | 3       | LS      |  | 514<br>SPECIAL     | 27800<br>60610710    | LS<br>3 | EACH   | FIELD PAINTING, MISC.:FIELD PAINTING OF EXISTING STEEL POST NOISE BARRIER PANEL REMOVAL AND REPLACEMENT | 14<br>4  |
|            |            | 1  | 1        | 2  | 1  |    |       |       |   |              | 5       |         |  | SPECIAL            | 60610720             | 5       | EACH   | NOISE BARRIER PANEL REMOVAL AND REUSE                                                                   | 4        |
|            |            |    |          |    |    | 5  |       |       |   |              |         | 5       |  | SPECIAL            | 60610810             | 5       | EACH   | NOISE BARRIER, ALUMINUM PANEL REMOVAL AND REUSE                                                         | 4        |
|            |            |    |          |    |    | 5  |       |       |   |              |         | 5       |  | SPECIAL            | 60610810             | 5       | EACH   | NOISE BARRIER, ALUMINUM PANEL REPLACEMENT                                                               | 14       |
|            |            |    | 2        |    |    | 1  |       |       |   |              | 2       | ,       |  | SPECIAL            | 60610810             | 2       | EACH   | NOISE BARRIER, CONCRETE PANEL REPLACEMENT (REFLECTIVE)                                                  | 5        |
|            |            |    |          |    |    | 1  | 1     |       | + |              | 1       | 1       |  | SPECIAL<br>SPECIAL | 60610810<br>60610810 | 1       | EACH   | NOISE BARRIER, STEEL POST REPAIR<br>NOISE BARRIER, STEEL POST REMOVAL AND REPLACEMENT                   | 14<br>15 |
|            |            |    | 1        |    |    |    |       |       | 1 |              | 1       |         |  | SPECIAL            | 60610920             | 1       | SF     | NOISE BARRIER, CONCRETE PANEL REPAIR                                                                    | 11       |
|            |            |    |          |    |    |    | 640   |       |   |              | 640     |         |  | SPECIAL            | 60610920             | 640     | SF     | NOISE BARRIER, STEEL PANEL REMOVAL AND REPLACEMENT 5                                                    | 5&15     |
|            | <i>F</i> 0 |    |          |    |    |    |       |       |   |              | 05      | 05      |  |                    |                      |         | 110110 | MAINTENANCE OF TRAFFIC                                                                                  |          |
|            | 50<br>6    |    |          |    |    |    |       |       |   |              | 25<br>2 | 25<br>4 |  | 614<br>614         | 11110<br>12484       | 50<br>6 |        | LAW ENFORCEMENT OFFICER WITH PATROL CAR FOR ASSISTANCE WORK ZONE INCREASED PENALTIES SIGN               |          |
|            |            |    |          |    |    |    |       |       |   |              |         |         |  |                    |                      |         |        |                                                                                                         |          |
|            |            |    |          |    |    |    |       |       |   |              | LS      | LS      |  | 614                | 11000                | LS      |        | INCIDENTALS MAINTAINING TRAFFIC                                                                         |          |
|            |            |    |          |    |    |    |       |       |   |              | LS      | LS      |  | 624                | 10000                | LS      |        | MOBILIZATION                                                                                            |          |
|            |            |    |          |    |    |    |       |       |   |              |         |         |  |                    |                      |         |        |                                                                                                         |          |
|            |            |    |          |    |    |    |       |       |   |              |         |         |  |                    |                      |         |        |                                                                                                         |          |
|            |            |    |          |    |    |    |       |       |   |              |         |         |  |                    |                      |         |        |                                                                                                         |          |
|            |            |    |          |    |    |    |       |       |   |              |         |         |  |                    |                      |         |        |                                                                                                         |          |
|            |            |    |          |    |    |    |       |       |   |              |         |         |  |                    |                      |         |        |                                                                                                         |          |
|            |            |    |          |    |    |    |       |       |   |              |         |         |  |                    |                      |         |        |                                                                                                         |          |
|            |            |    |          |    |    |    |       |       |   |              |         |         |  |                    |                      |         |        |                                                                                                         |          |
|            |            |    |          |    |    |    |       |       |   |              |         |         |  |                    |                      |         |        |                                                                                                         |          |
|            |            |    |          |    |    |    |       |       |   |              |         |         |  |                    |                      |         |        |                                                                                                         |          |
|            |            |    |          |    |    |    |       |       |   |              |         |         |  |                    |                      |         |        |                                                                                                         |          |
|            |            |    |          |    |    |    |       |       |   |              |         |         |  |                    |                      |         |        |                                                                                                         |          |
|            |            |    |          |    |    |    |       |       |   |              |         |         |  |                    |                      |         |        |                                                                                                         |          |
|            |            |    |          |    |    |    |       |       | 1 |              |         |         |  |                    |                      |         |        |                                                                                                         |          |
|            |            |    |          |    |    |    |       |       | + |              |         |         |  |                    |                      |         |        |                                                                                                         |          |
|            |            |    |          |    |    |    |       |       | 1 |              |         |         |  |                    |                      |         |        |                                                                                                         |          |
|            |            |    |          |    |    |    |       |       |   |              |         |         |  |                    |                      |         |        |                                                                                                         |          |
|            |            |    |          |    |    |    |       |       |   |              |         |         |  |                    |                      |         |        |                                                                                                         |          |
|            |            |    |          |    |    |    |       |       |   |              |         |         |  |                    |                      |         |        |                                                                                                         |          |
|            |            |    |          |    |    |    |       |       | 1 |              |         |         |  |                    |                      |         |        |                                                                                                         |          |
|            |            |    |          |    |    |    |       |       | + |              |         |         |  |                    |                      |         |        |                                                                                                         |          |
|            |            |    |          |    |    |    |       |       | 1 |              |         |         |  |                    |                      |         |        |                                                                                                         |          |
|            |            |    |          |    |    |    |       |       | - |              |         |         |  |                    |                      |         |        |                                                                                                         |          |
|            |            |    |          |    |    |    |       |       | 1 |              |         |         |  |                    |                      |         |        |                                                                                                         |          |
|            |            |    |          |    |    |    |       |       |   |              |         |         |  |                    |                      |         |        |                                                                                                         |          |
|            |            |    |          |    |    |    |       |       |   |              |         |         |  |                    |                      |         |        |                                                                                                         |          |
|            |            |    |          |    |    |    |       |       |   |              |         |         |  |                    |                      |         |        |                                                                                                         |          |
|            |            | I  | I        | I  |    |    | I     | I     | 4 |              | 1       |         |  |                    |                      |         |        |                                                                                                         |          |