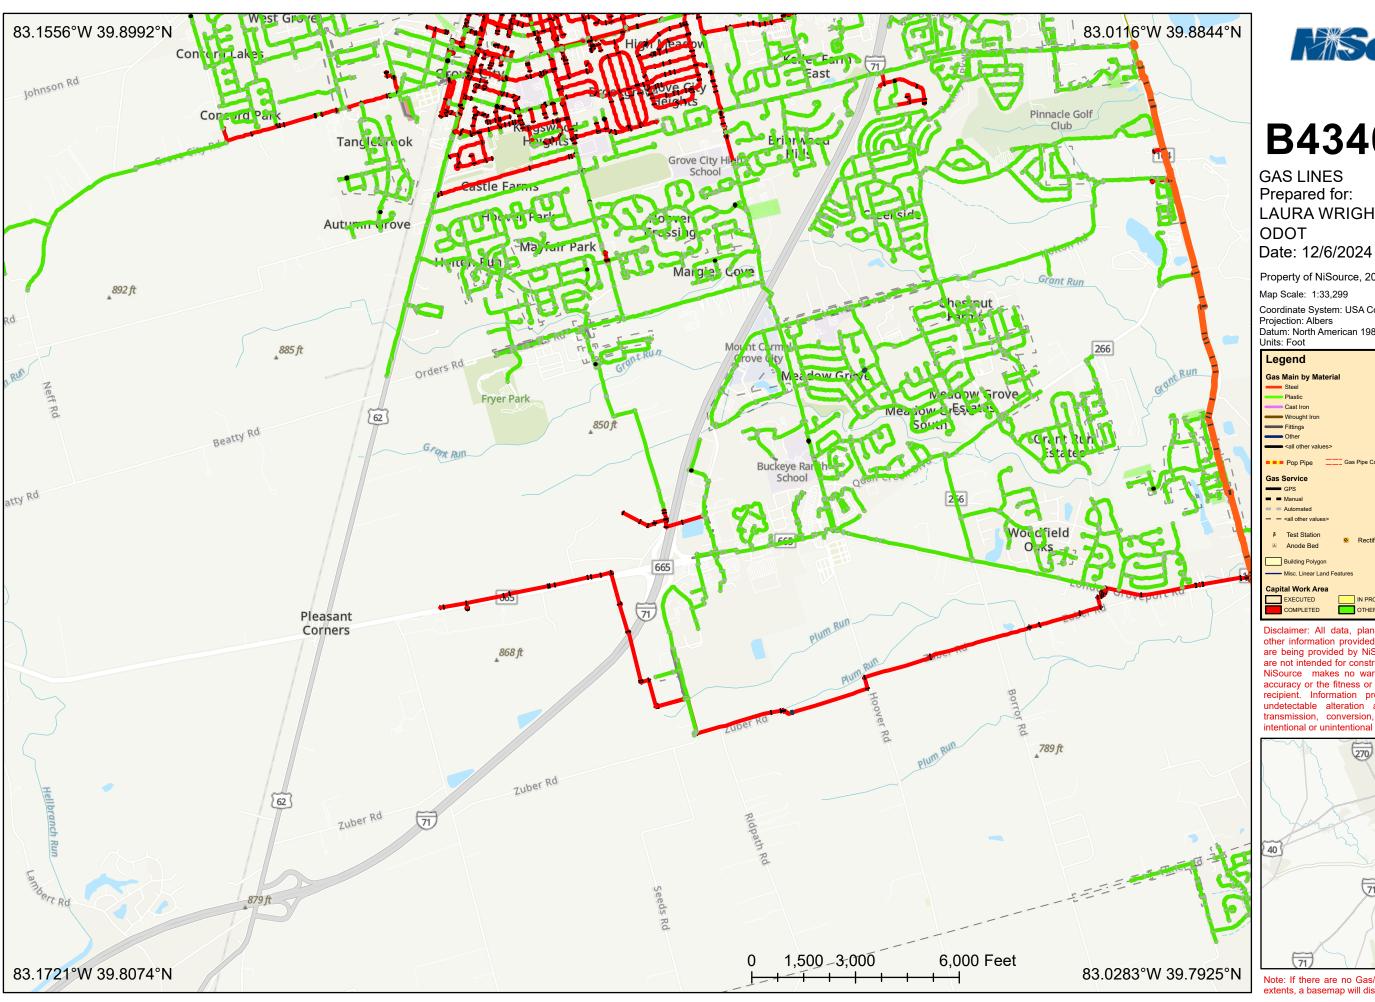

## B434001044

**GAS LINES** Prepared for: LAURA WRIGHT ODOT

Property of NiSource, 2024

Map Scale: 1:33,299

Coordinate System: USA Contiguous Albers Equal Area Conic USGS Foot(intl) Projection: Albers

Datum: North American 1983

Units: Foot

Disclaimer: All data, plans, specifications, reports, documents and other information provided to the recipient (collectively "Information") are being provided by NiSource for informational purposes only and are not intended for construction, layout, or any other field operations. NiSource makes no warranties, express or implied, regarding the accuracy or the fitness or suitability of the Information for use by the recipient. Information provided in digital format is subject to undetectable alteration as a result of, among other causes, transmission, conversion, media degradation, software error, or intentional or unintentional alterations by persons.

Note: If there are no Gas/Electric features within the requested area extents, a basemap will display with no features.