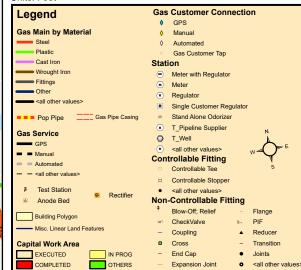

## B434001044

**GAS LINES** Prepared for: LAURA WRIGHT ODOT

Property of NiSource, 2024

Map Scale: 1:33,299

Coordinate System: USA Contiguous Albers Equal Area Conic USGS Foot(intl) Projection: Albers

Datum: North American 1983

Units: Foot



Disclaimer: All data, plans, specifications, reports, documents and other information provided to the recipient (collectively "Information") are being provided by NiSource for informational purposes only and are not intended for construction, layout, or any other field operations. NiSource makes no warranties, express or implied, regarding the accuracy or the fitness or suitability of the Information for use by the recipient. Information provided in digital format is subject to undetectable alteration as a result of, among other causes, transmission, conversion, media degradation, software error, or intentional or unintentional alterations by persons.



Note: If there are no Gas/Electric features within the requested area extents, a basemap will display with no features.