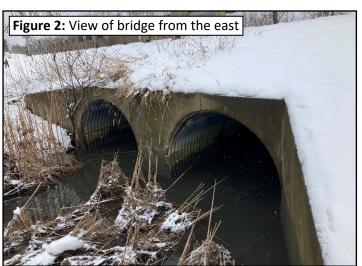

The survey consisted of an inspection of all accessible areas below the deck of the bridge to determine the presence, location and quantities of asbestos-containing materials. Bulk samples were collected from suspect materials that could potentially be impacted during demolition/renovation work activities. Energized electrical components, utility conduits, and materials encased in concrete were not sampled as part of this effort. A diagram of the bridge and asbestos bulk sampling locations can be found in Appendix B. There were no available bridge plans for review for bridge.

#### **Suspect Materials**

L&A did not identify any suspect asbestos containing materials (ACM) while surveying the subject bridge