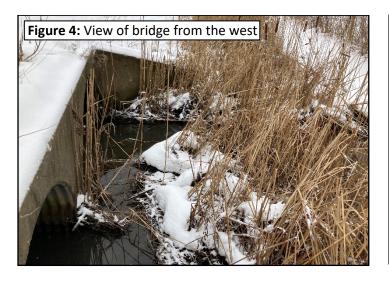

The survey consisted of an inspection of all accessible areas below the deck of the bridge to determine the presence, location and quantities of asbestos-containing materials. Bulk samples were collected from suspect materials that could potentially be impacted during demolition/renovation work activities. Energized electrical components, utility conduits, and materials encased in concrete were not sampled as part of this effort. A diagram of the bridge and asbestos bulk sampling locations can be found in Appendix B. There were no available bridge plans for review for bridge.

#### **Suspect Materials**

L&A did not identify any suspect asbestos containing materials (ACM) while surveying the subject bridge