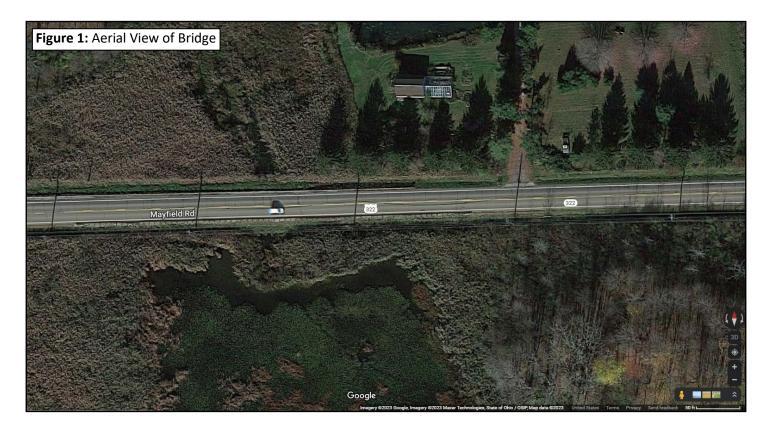

The survey consisted of an inspection of all accessible areas below the deck of the bridge to determine the presence, location and quantities of asbestos-containing materials. Bulk samples were collected from suspect materials that could potentially be impacted during demolition/renovation work activities. Energized electrical components, utility conduits, and materials encased in concrete were not sampled as part of this effort. A diagram of the bridge and asbestos bulk sampling locations can be found in Appendix B. There were no available bridge plans for review for bridge.

APPENDIX B
PHOTOLOG