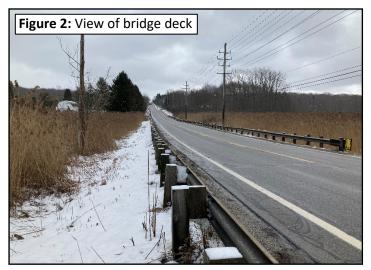

The survey consisted of an inspection of all accessible areas below the deck of the bridge to determine the presence, location and quantities of asbestos-containing materials. Bulk samples were collected from suspect materials that could potentially be impacted during demolition/renovation work activities. Energized electrical components, utility conduits, and materials encased in concrete were not sampled as part of this effort. A diagram of the bridge and asbestos bulk sampling locations can be found in Appendix B. There were no available bridge plans for review for bridge.

APPENDIX B
PHOTOLOG