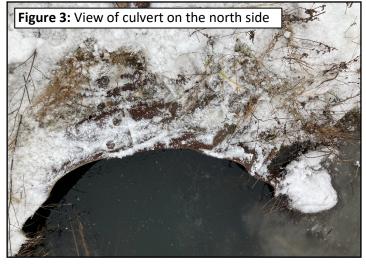

The survey consisted of an inspection of all accessible areas below the deck of the bridge to determine the presence, location and quantities of asbestos-containing materials. Bulk samples were collected from suspect materials that could potentially be impacted during demolition/renovation work activities. Energized electrical components, utility conduits, and materials encased in concrete were not sampled as part of this effort. A diagram of the bridge and asbestos bulk sampling locations can be found in Appendix B. There were no available bridge plans for review for bridge.

APPENDIX B
PHOTOLOG