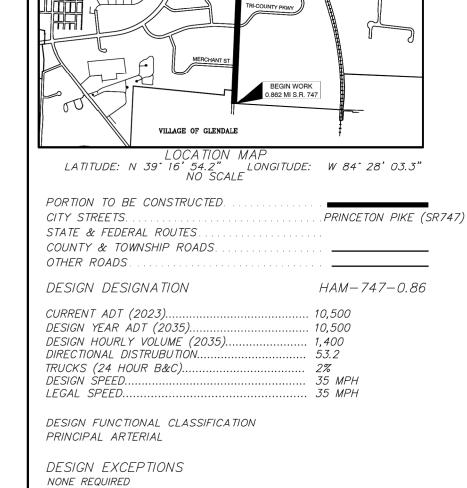

#### EARTH DISTURBED AREA

PROJECT DESCRIPTION

FY23 URBAN PAVING PROJECT ON 747 IN

PROJECT EDA = 0.0 ACRES ESTIMATED CONTRACTOR EDA= 0.0 ACRES NOTICE OF INTENT EDA = N/A (NOI NOT REQUIRED) PROJECT EDA < 1.0 ACRES. NOI NOT SUBMITTED/REQUIRED