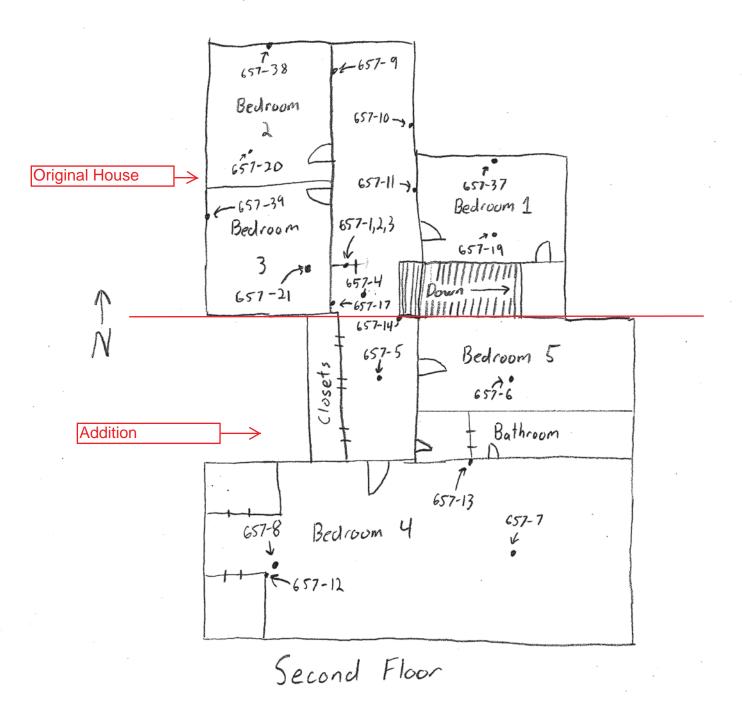

The survey consisted of an inspection of all accessible areas of the structure to determine the presence, location and quantities of asbestos-containing materials. Bulk samples were collected from suspect materials that could potentially be impacted during demolition/renovation work activities. All suspect materials projected to be impacted were included in this effort. The building was originally constructed in 1900 and has received additions and renovations. Refer to the sample diagram for the designation of original structure vs building addition.

Appendix C contains the Ohio Environmental Protection Agency Notification of Demolition and Renovation (partially completed).

Appendix D contains the bulk sample location diagram.