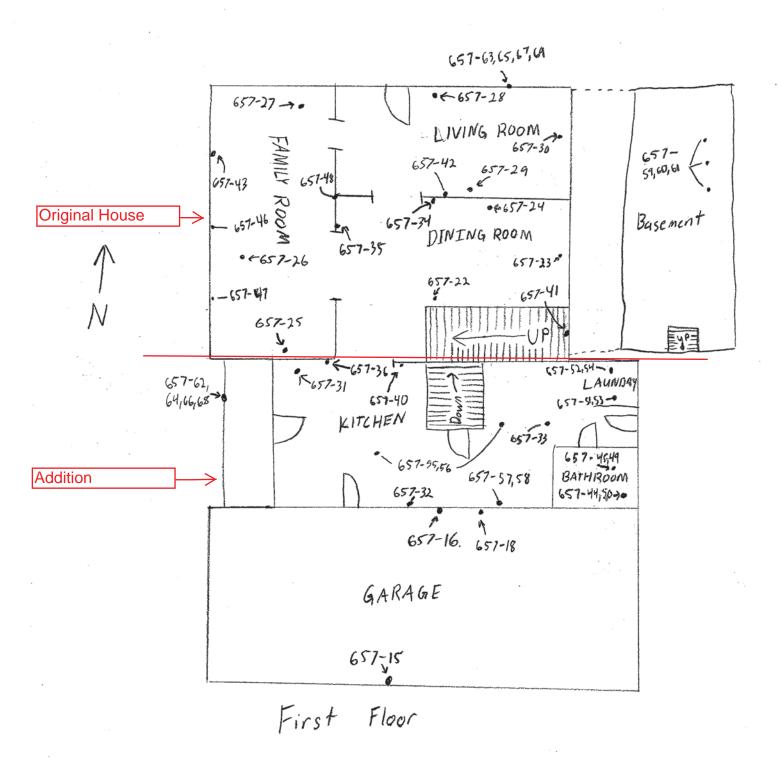

The survey consisted of an inspection of all accessible areas of the structure to determine the presence, location and quantities of asbestos-containing materials. Bulk samples were collected from suspect materials that could potentially be impacted during demolition/renovation work activities. All suspect materials projected to be impacted were included in this effort. The building was originally constructed in 1900 and has received additions and renovations. Refer to the sample diagram for the designation of original structure vs building addition.

Appendix C contains the Ohio Environmental Protection Agency Notification of Demolition and Renovation (partially completed).

Appendix D contains the bulk sample location diagram.