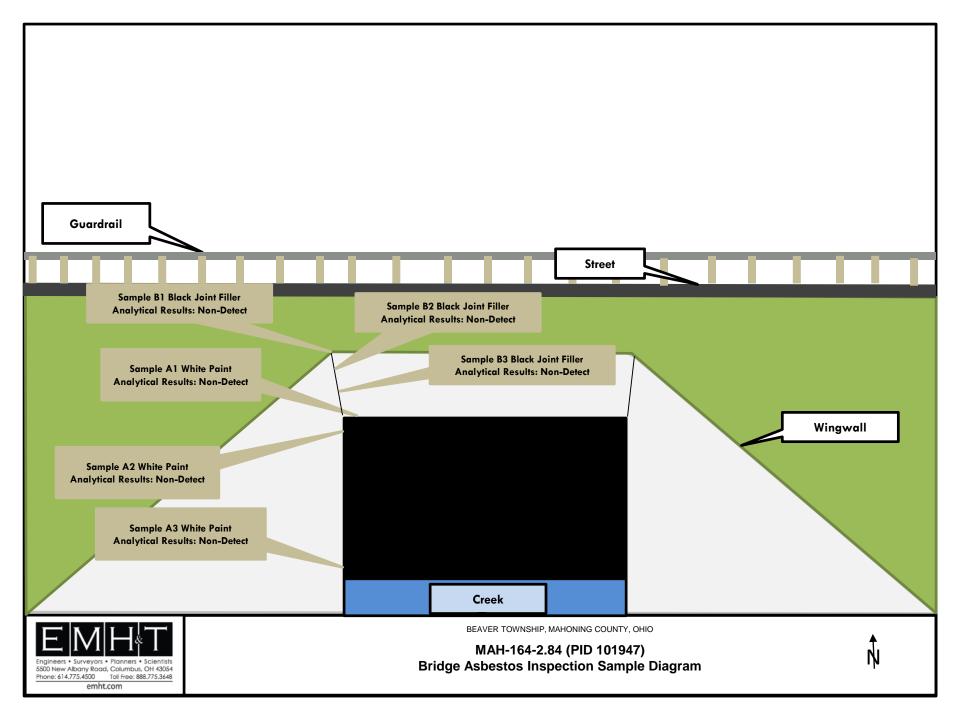

| o: blomba               |
| Yes           | PCM                                        | VERMICULITE (PLM)                   | ircle one)                         | Analysis Requested: (circle one) | NEW ACEANY RD, Columbus Of 75054 Pur  | Address: 15500 NE       |
| Positive Stop | -                                          | 40/08/10t                           |                                    | Project Number:                  | Proj                                  | 0:                      |
|               | 9.0                                        | 101                                 |                                    |                                  |                                       | 7                       |

1

# Bridge Asbestos Inspection Sample Diagram





# **Ohio Notification of Demolition and Renovation Form**



# Notification of Demolition and Renovation/Abatement Section 1: General Information

Division of Air Pollution Control

Work on projects cannot begin until 10 working days after a COMPLETE original notification form, <u>including payment</u>, is submitted to Ohio EPA. Instructions and a worksheet for fee calculation are available at *epa.ohio.gov/asbestos*. This form can be completed, and payment made, at *ebiz.epa.ohio.gov*. Questions? *asbestos@epa.ohio.gov* or (614) 466-0061.

| Ohio EPA Use    | Only               | Notification #:   |             |                                        | Postmar     | ked:     | / /     | ,          | R        | eceived:   | /         | /         |           | ☐ Hand                   |