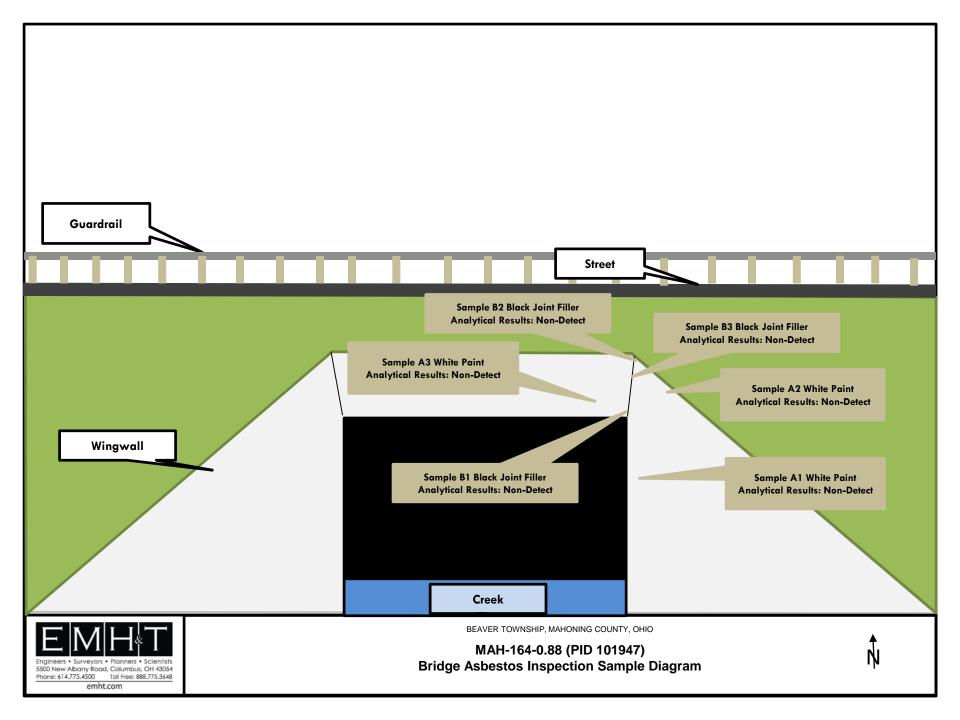

| o: blomba               |
| Yes           | PCM                                        | VERMICULITE (PLM)                   | ircle one)                         | Analysis Requested: (circle one) | NEW ACEANY RD, Columbus Of 75054 Pur  | Address: 15500 NE       |
| Positive Stop | -                                          | 40/08/10t                           |                                    | Project Number:                  | Proj                                  | 0:                      |
|               | 9.0                                        | 101                                 |                                    |                                  |                                       | 7                       |

1

# Bridge Asbestos Inspection Sample Diagram





# **Ohio Notification of Demolition and Renovation Form**



# Notification of Demolition and Renovation/Abatement Section 1: General Information

Division of Air Pollution Control

Work on projects cannot begin until 10 working days after a COMPLETE original notification form, <u>including payment</u>, is submitted to Ohio EPA. Instructions and a worksheet for fee calculation are available at *epa.ohio.gov/asbestos*. This form can be completed, and payment made, at *ebiz.epa.ohio.gov*. Questions? *asbestos@epa.ohio.gov* or (614) 466-0061.

| Ohio EPA Use    | Only               | Notification #:   |             |                                        | Postmar     | ked:     | / /     | ,          | R        | eceived:   | /         | /         |           | ☐ Hand