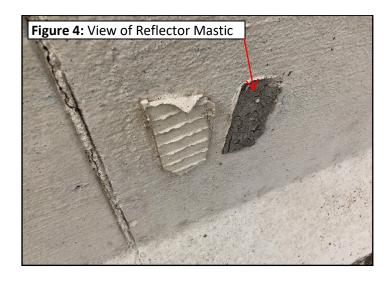

| Material                | Locations          | Friability  |
|-------------------------|--------------------|-------------|
| Paint on Steel          | Below Deck         | Non-Friable |
| Paint on Concrete       | Above / Below Deck | Non-Friable |
| Reflector Caulking      | Above Deck         | Non-Friable |
| Parapet Expansion Joint | Above Deck         | Non-Friable |

Table 2: Sample Descriptions, Locations and Results

| Sample # | Sample # Sample Description and Location       |                      |  |  |  |  |  |
|----------|------------------------------------------------|----------------------|--|--|--|--|--|
| 1        | Paint on Steel - South End, West Side          | No Asbestos Detected |  |  |  |  |  |
| 2        | Paint on Steel - South End, Middle             | No Asbestos Detected |  |  |  |  |  |
| 3        | Paint on Steel – South End, East Side          | No Asbestos Detected |  |  |  |  |  |
| 4        | Paint on Concrete – West Side, North End       | No Asbestos Detected |  |  |  |  |  |
| 5        | Paint on Concrete – West Side, Middle          | No Asbestos Detected |  |  |  |  |  |
| 6        | Paint on Concrete – West Side, South End       | No Asbestos Detected |  |  |  |  |  |
| 7        | Reflector Caulking - West Side, North End      | No Asbestos Detected |  |  |  |  |  |
| 8        | Reflector Caulking – West Side, Middle         | No Asbestos Detected |  |  |  |  |  |
| 9        | Reflector Caulking – West Side, Middle         | No Asbestos Detected |  |  |  |  |  |
| 10       | Parapet Expansion Joint – West Side, North End | No Asbestos Detected |  |  |  |  |  |
| 11       | Parapet Expansion Joint – West Side, Middle    | No Asbestos Detected |  |  |  |  |  |
| 12       | Parapet Expansion Joint – West Side, South End | No Asbestos Detected |  |  |  |  |  |