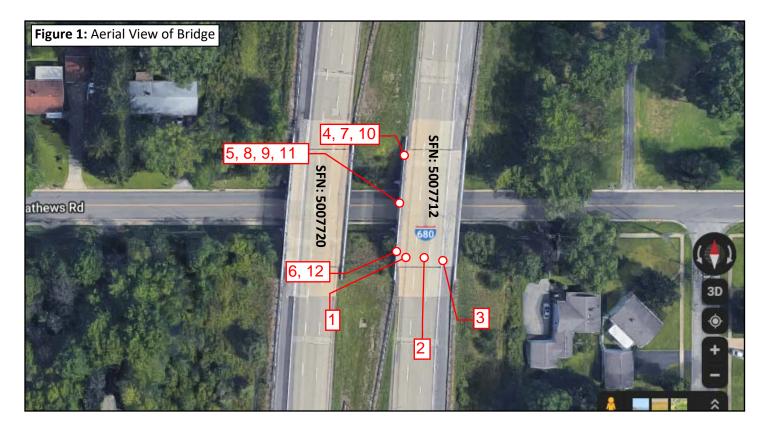

The survey consisted of an inspection of all accessible areas of the bridge to determine the presence, location and quantities of asbestos-containing materials. Bulk samples were collected from suspect materials that could potentially be impacted during demolition/renovation work activities. Energized electrical components, utility conduits, and materials encased in concrete were not sampled as part of this effort. A diagram of the bridge and asbestos bulk sampling locations can be found in Appendix B. All available bridge plans were reviewed for this bridge and no asbestos containing materials were listed.

# APPENDIX B BULK SAMPLE DIAGRAM