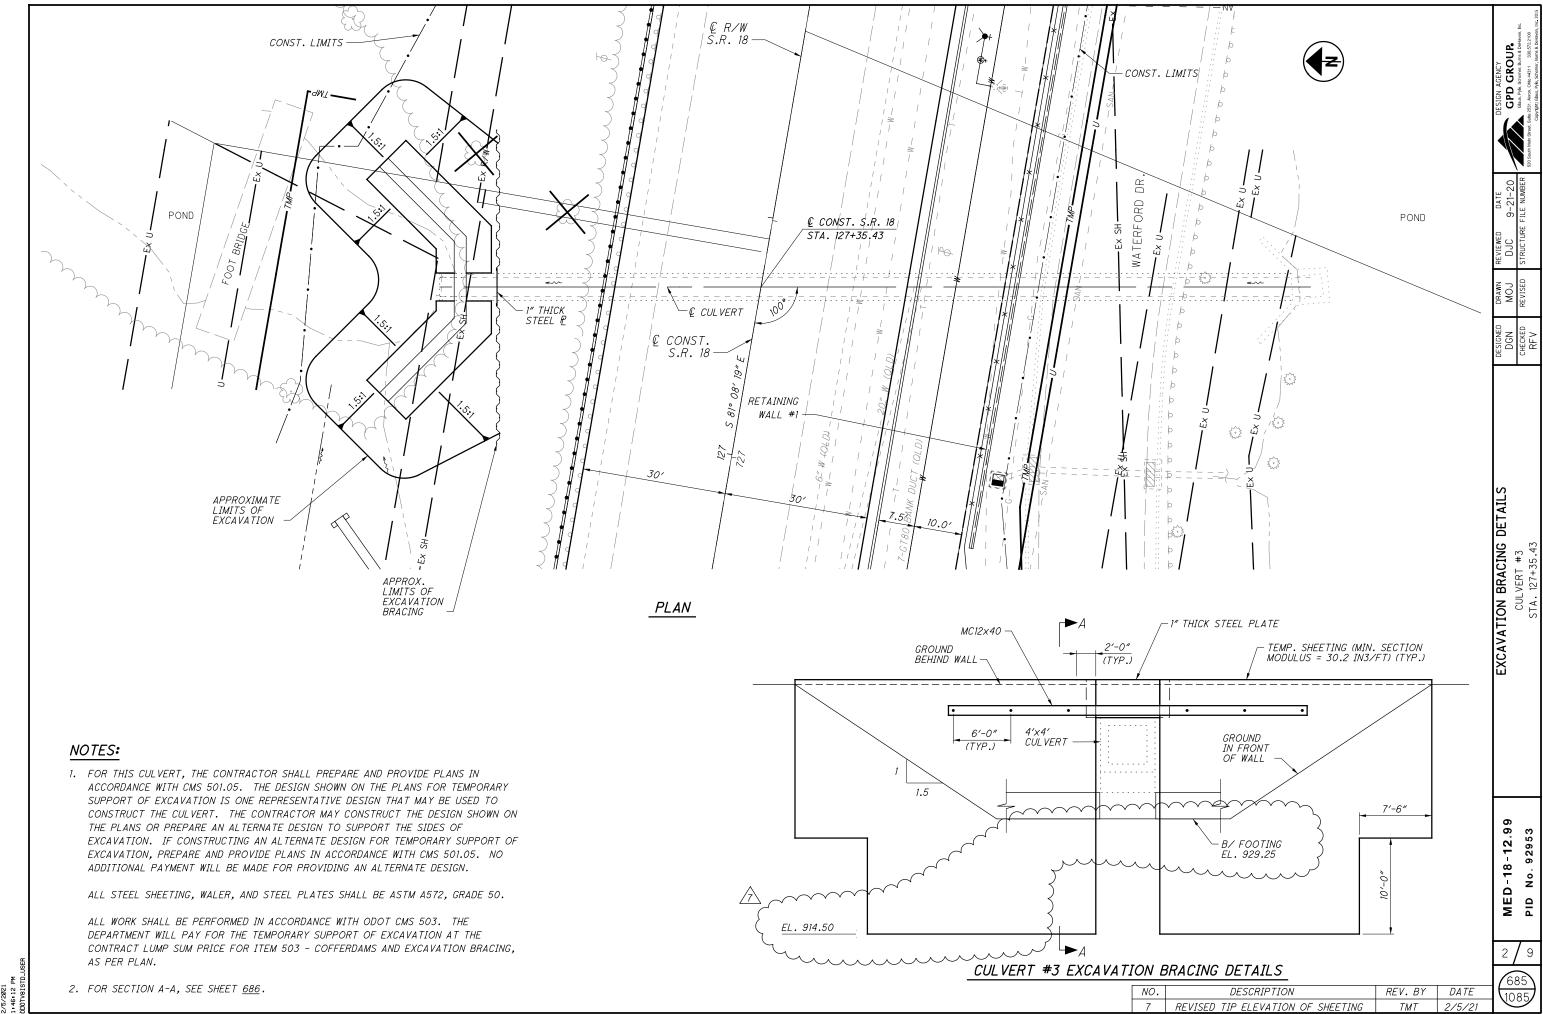

|          |                  |          | 18966    | 6551                                                    | 87239           | 436    | 132     | 592    | 46        | 256       | 2407      | 428.3                            | 7 460     | 8269      | 33        |                             |           |                             |           |             |                        |

 $\bigcirc$ 



 $\bigcirc$ 

PRIOR TO ORDERING THE SIGNAL SUPPORTS, THE CONTRACTOR SHALL CONTACT OUPS TO HAVE ALL THE UTILITIES LOCATED IN THE FIELD THEN MEET WITH THE PROJECT ENGINEER TO LOCATE THE PROPOSED SUPPORT LOCATIONS TO INSURE THERE ARE NO CONFLICTS WITH UTILITIES. IF THERE ARE ISSUES, THE PROJECT ENGINEER SHALL PROVIDE GUIDANCE AS TO THE RELOCATION OF THE SUPPORT POLES.

PAYMENT WILL BE AT THE CONTRACT UNIT PRICE AND WILL BE FULL COMPENSATION FOR ALL LABOR, MATERIALS, TOOLS, EQUIPMENT AND OTHER INCIDENTALS NECESSARY FOR EACH SUPPORT FURNISHED, IN PLACE, COMPLETE AND ACCEPTED.

# ITEM 632 - SIGNALIZATION, MISC.: SIGNAL SUPPORT, MECHANICAL DAMPER FOR TC-81.21 MAST ARM (GREATER THAN 59' IN LENGTH)

THIS ITEM SHALL CONSIST OF THE CONTRACTOR INSTALLING A TUNED MASS-SPRING TYPE DAMPER ON A TC-81.21