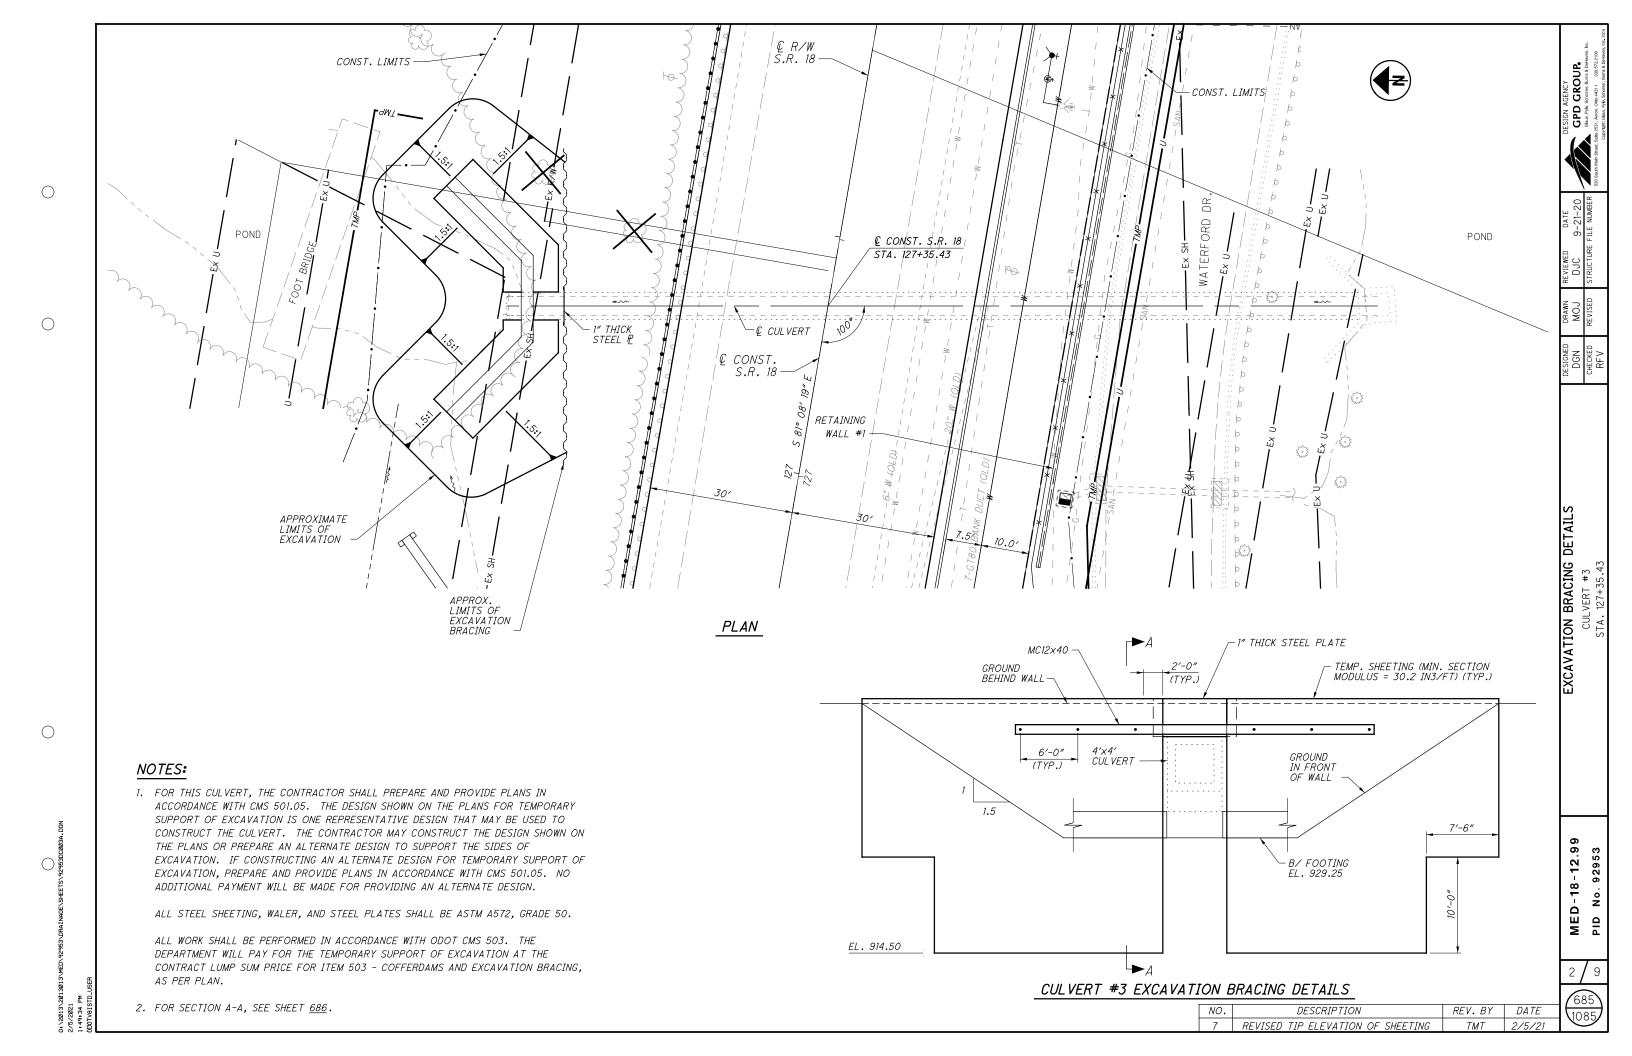

| SHEET NUMBER  |      |            |      |     |                |          |        |        | PARTICIPATION  |                |               |             |                                                  |             |           |            | ITEM           | GRAND          | UNIT       | DESCRIPTION                                                                                                                                                                                                                                                                                                                                                                                                                                                                                                                                                                                                                                                                                                                                                                                                                                                                                                                                                                                                                                                                                                                                                                                                                                                                                                                                                                                                                                                                                                                                                                                                                                                                                                                                                                                                                                                                                                                                                                                                                                                                                                                    |          |  |  |  |
|---------------|------|------------|------|-----|----------------|----------|--------|--------|----------------|----------------|---------------|-------------|--------------------------------------------------|-------------|-----------|------------|----------------|----------------|------------|--------------------------------------------------------------------------------------------------------------------------------------------------------------------------------------------------------------------------------------------------------------------------------------------------------------------------------------------------------------------------------------------------------------------------------------------------------------------------------------------------------------------------------------------------------------------------------------------------------------------------------------------------------------------------------------------------------------------------------------------------------------------------------------------------------------------------------------------------------------------------------------------------------------------------------------------------------------------------------------------------------------------------------------------------------------------------------------------------------------------------------------------------------------------------------------------------------------------------------------------------------------------------------------------------------------------------------------------------------------------------------------------------------------------------------------------------------------------------------------------------------------------------------------------------------------------------------------------------------------------------------------------------------------------------------------------------------------------------------------------------------------------------------------------------------------------------------------------------------------------------------------------------------------------------------------------------------------------------------------------------------------------------------------------------------------------------------------------------------------------------------|----------|--|--|--|
| FFICE<br>4LCS | 55   | 291        | 292  | 294 | 94 297         | 326      | 26 332 | 336    | 01/NHS/PV      | 02/NHS/PV      | 03/ENH/PV     | 04/ENH/PV   | 06/ENH/OT 0                                      | 07/ENH/OT 0 | 18/ENH/OT | ITEM       | EXT.           | TOTAL          | UNII       |                                                                                                                                                                                                                                                                                                                                                                                                                                                                                                                                                                                                                                                                                                                                                                                                                                                                                                                                                                                                                                                                                                                                                                                                                                                                                                                                                                                                                                                                                                                                                                                                                                                                                                                                                                                                                                                                                                                                                                                                                                                                                                                                | SHEE NO. |  |  |  |
|               |      |            |      |     |                |          |        |        |                |                |               |             |                                                  |             |           |            | ROADWAY        |                |            |                                                                                                                                                                                                                                                                                                                                                                                                                                                                                                                                                                                                                                                                                                                                                                                                                                                                                                                                                                                                                                                                                                                                                                                                                                                                                                                                                                                                                                                                                                                                                                                                                                                                                                                                                                                                                                                                                                                                                                                                                                                                                                                                |          |  |  |  |
|               | LS   |            |      |     |                |          |        |        | LS             | LS             |               |             |                                                  |             |           | 201        | 11000          | LS             |            | CLEARING AND GRUBBING                                                                                                                                                                                                                                                                                                                                                                                                                                                                                                                                                                                                                                                                                                                                                                                                                                                                                                                                                                                                                                                                                                                                                                                                                                                                                                                                                                                                                                                                                                                                                                                                                                                                                                                                                                                                                                                                                                                                                                                                                                                                                                          | 35       |  |  |  |
|               |      | 00000      | 9    | 3   |                |          |        |        | 6              | 4              | 1             | 1 1004      |                                                  |             |           | 202        | 20010          | 12             | EACH       | HEADWALL REMOVED                                                                                                                                                                                                                                                                                                                                                                                                                                                                                                                                                                                                                                                                                                                                                                                                                                                                                                                                                                                                                                                                                                                                                                                                                                                                                                                                                                                                                                                                                                                                                                                                                                                                                                                                                                                                                                                                                                                                                                                                                                                                                                               |          |  |  |  |
|               |      | 60882      |      |     |                |          |        |        | 30494          | 20329          | 6035          | 4024        |                                                  |             |           | 202        | 23000          | 60882          | SY         | PAVEMENT REMOVED                                                                                                                                                                                                                                                                                                                                                                                                                                                                                                                                                                                                                                                                                                                                                                                                                                                                                                                                                                                                                                                                                                                                                                                                                                                                                                                                                                                                                                                                                                                                                                                                                                                                                                                                                                                                                                                                                                                                                                                                                                                                                                               | 70       |  |  |  |
|               |      | 27866      |      |     |                |          |        |        | 16720          | 11146          | 1505          | 10.57       |                                                  |             |           | 202        | 23001          | 27866          | SY         | PAVEMENT REMOVED, AS PER PLAN                                                                                                                                                                                                                                                                                                                                                                                                                                                                                                                                                                                                                                                                                                                                                                                                                                                                                                                                                                                                                                                                                                                                                                                                                                                                                                                                                                                                                                                                                                                                                                                                                                                                                                                                                                                                                                                                                                                                                                                                                                                                                                  | 39       |  |  |  |
|               |      | 13691      |      |     |                | <u> </u> |        |        | 6629           | 4420           | 1585          | 1057        |                                                  |             |           | 202        | 30000          | 13691          | SF         | WALK REMOVED                                                                                                                                                                                                                                                                                                                                                                                                                                                                                                                                                                                                                                                                                                                                                                                                                                                                                                                                                                                                                                                                                                                                                                                                                                                                                                                                                                                                                                                                                                                                                                                                                                                                                                                                                                                                                                                                                                                                                                                                                                                                                                                   |          |  |  |  |
|               |      | 5          |      | +   |                | 1        | +      |        | .3             | 2              |               |             | <del>                                     </del> |             |           | 202        | 30700          | 5              | FT         | CONCRETE BARRIER REMOVED                                                                                                                                                                                                                                                                                                                                                                                                                                                                                                                                                                                                                                                                                                                                                                                                                                                                                                                                                                                                                                                                                                                                                                                                                                                                                                                                                                                                                                                                                                                                                                                                                                                                                                                                                                                                                                                                                                                                                                                                                                                                                                       |          |  |  |  |
|               |      | 13446      |      |     |                | +        |        |        | 4074           | 2716           | 3994          | 2662        | <del> </del>                                     |             |           | 202        | 32000          | 13446          | FT         | CURB REMOVED                                                                                                                                                                                                                                                                                                                                                                                                                                                                                                                                                                                                                                                                                                                                                                                                                                                                                                                                                                                                                                                                                                                                                                                                                                                                                                                                                                                                                                                                                                                                                                                                                                                                                                                                                                                                                                                                                                                                                                                                                                                                                                                   |          |  |  |  |
|               |      | 17         |      |     |                |          |        |        | 10             | 7              | 3004          | 2002        |                                                  |             |           | 202        | 32001          | 17             | FT         | CURB REMOVED, AS PER PLAN                                                                                                                                                                                                                                                                                                                                                                                                                                                                                                                                                                                                                                                                                                                                                                                                                                                                                                                                                                                                                                                                                                                                                                                                                                                                                                                                                                                                                                                                                                                                                                                                                                                                                                                                                                                                                                                                                                                                                                                                                                                                                                      | 38       |  |  |  |
|               |      | 1057       |      |     |                | 1        |        |        | 524            | 350            | 110           | 73          |                                                  |             |           | 202        | 32500          | 1057           | FT         | CURB AND GUTTER REMOVED                                                                                                                                                                                                                                                                                                                                                                                                                                                                                                                                                                                                                                                                                                                                                                                                                                                                                                                                                                                                                                                                                                                                                                                                                                                                                                                                                                                                                                                                                                                                                                                                                                                                                                                                                                                                                                                                                                                                                                                                                                                                                                        | +        |  |  |  |
|               |      | 1          | 5174 |     |                | 251      |        |        | 2081           | 1387           | 1083          | 722         | 152                                              |             |           | 202        | 35100          | 5425           | FT         | PIPE REMOVED, 24" AND UNDER                                                                                                                                                                                                                                                                                                                                                                                                                                                                                                                                                                                                                                                                                                                                                                                                                                                                                                                                                                                                                                                                                                                                                                                                                                                                                                                                                                                                                                                                                                                                                                                                                                                                                                                                                                                                                                                                                                                                                                                                                                                                                                    |          |  |  |  |
|               |      |            |      |     |                |          |        |        |                |                |               |             |                                                  |             |           |            |                |                |            | ,                                                                                                                                                                                                                                                                                                                                                                                                                                                                                                                                                                                                                                                                                                                                                                                                                                                                                                                                                                                                                                                                                                                                                                                                                                                                                                                                                                                                                                                                                                                                                                                                                                                                                                                                                                                                                                                                                                                                                                                                                                                                                                                              |          |  |  |  |
|               |      |            | 550  | 229 |                |          |        |        | 415            | 276            | 53            | 35          |                                                  |             |           | 202        | 35200          | 779            | FT         | PIPE REMOVED, OVER 24"                                                                                                                                                                                                                                                                                                                                                                                                                                                                                                                                                                                                                                                                                                                                                                                                                                                                                                                                                                                                                                                                                                                                                                                                                                                                                                                                                                                                                                                                                                                                                                                                                                                                                                                                                                                                                                                                                                                                                                                                                                                                                                         |          |  |  |  |
|               |      | 3683       |      |     |                |          |        |        | 2210           | 1473           |               |             |                                                  |             |           | 202        | 38000          | 3683           | FT         | GUARDRAIL REMOVED                                                                                                                                                                                                                                                                                                                                                                                                                                                                                                                                                                                                                                                                                                                                                                                                                                                                                                                                                                                                                                                                                                                                                                                                                                                                                                                                                                                                                                                                                                                                                                                                                                                                                                                                                                                                                                                                                                                                                                                                                                                                                                              |          |  |  |  |
|               |      |            | 17   |     |                | 11       |        |        | 8              | 6              | 4             | 2           | 1                                                | 7           |           | 202        | 58000          | 28             | EACH       | MANHOLE REMOVED                                                                                                                                                                                                                                                                                                                                                                                                                                                                                                                                                                                                                                                                                                                                                                                                                                                                                                                                                                                                                                                                                                                                                                                                                                                                                                                                                                                                                                                                                                                                                                                                                                                                                                                                                                                                                                                                                                                                                                                                                                                                                                                |          |  |  |  |
|               |      |            | 106  |     |                |          |        |        | 50             | 33             | 14            | 9           |                                                  |             |           | 202        | 58100          | 106            | EACH       | CATCH BASIN REMOVED                                                                                                                                                                                                                                                                                                                                                                                                                                                                                                                                                                                                                                                                                                                                                                                                                                                                                                                                                                                                                                                                                                                                                                                                                                                                                                                                                                                                                                                                                                                                                                                                                                                                                                                                                                                                                                                                                                                                                                                                                                                                                                            |          |  |  |  |
|               |      |            |      |     |                |          |        |        |                |                |               |             |                                                  |             |           |            |                |                |            |                                                                                                                                                                                                                                                                                                                                                                                                                                                                                                                                                                                                                                                                                                                                                                                                                                                                                                                                                                                                                                                                                                                                                                                                                                                                                                                                                                                                                                                                                                                                                                                                                                                                                                                                                                                                                                                                                                                                                                                                                                                                                                                                |          |  |  |  |
|               |      |            | 103  |     |                |          |        |        | 62             | 41             |               |             |                                                  |             |           | SPECIAL    | 20270000       | 103            | FT         | FILL AND PLUG EXISTING CONDUIT, 18"                                                                                                                                                                                                                                                                                                                                                                                                                                                                                                                                                                                                                                                                                                                                                                                                                                                                                                                                                                                                                                                                                                                                                                                                                                                                                                                                                                                                                                                                                                                                                                                                                                                                                                                                                                                                                                                                                                                                                                                                                                                                                            | 40       |  |  |  |
|               |      |            | 108  |     |                |          |        |        | 65             | 43             |               |             |                                                  |             |           | SPECIAL    | 20270000       | 108            | FT         | FILL AND PLUG EXISTING CONDUIT, 24"                                                                                                                                                                                                                                                                                                                                                                                                                                                                                                                                                                                                                                                                                                                                                                                                                                                                                                                                                                                                                                                                                                                                                                                                                                                                                                                                                                                                                                                                                                                                                                                                                                                                                                                                                                                                                                                                                                                                                                                                                                                                                            | 40       |  |  |  |
|               |      |            | 94   |     |                |          |        |        | 56             | 38             |               |             |                                                  |             |           | SPECIAL    | 20270000       | 94             | FT         | FILL AND PLUG EXISTING CONDUIT, 6' X 3' BOX                                                                                                                                                                                                                                                                                                                                                                                                                                                                                                                                                                                                                                                                                                                                                                                                                                                                                                                                                                                                                                                                                                                                                                                                                                                                                                                                                                                                                                                                                                                                                                                                                                                                                                                                                                                                                                                                                                                                                                                                                                                                                    | 40       |  |  |  |
|               |      | 1225       |      |     |                |          |        |        | 000            | 400            | 77            | 1 24        |                                                  |             |           | 202        | 75000          | 1225           | ГТ         | ELNOE DEMONED                                                                                                                                                                                                                                                                                                                                                                                                                                                                                                                                                                                                                                                                                                                                                                                                                                                                                                                                                                                                                                                                                                                                                                                                                                                                                                                                                                                                                                                                                                                                                                                                                                                                                                                                                                                                                                                                                                                                                                                                                                                                                                                  | +        |  |  |  |
|               |      | 1225<br>5  |      | -   |                | <u> </u> |        |        | 698<br>3       | 466<br>2       | 37            | 24          |                                                  |             |           | 202<br>202 | 75000<br>75250 | 1225<br>5      | FT<br>EACH | FENCE REMOVED GATE REMOVED                                                                                                                                                                                                                                                                                                                                                                                                                                                                                                                                                                                                                                                                                                                                                                                                                                                                                                                                                                                                                                                                                                                                                                                                                                                                                                                                                                                                                                                                                                                                                                                                                                                                                                                                                                                                                                                                                                                                                                                                                                                                                                     | -        |  |  |  |
|               |      | 1 3        |      |     |                | 31       |        |        | 2              | 1              | 4             | 3           | 17                                               |             |           | 202        | 75610          | 31             | EACH       | VALVE BOX REMOVED                                                                                                                                                                                                                                                                                                                                                                                                                                                                                                                                                                                                                                                                                                                                                                                                                                                                                                                                                                                                                                                                                                                                                                                                                                                                                                                                                                                                                                                                                                                                                                                                                                                                                                                                                                                                                                                                                                                                                                                                                                                                                                              | -        |  |  |  |
|               |      | 8          |      |     |                | - 31     |        |        | 1              | 1              | 4             | 2           | - "                                              | 4           |           | 202        | 98100          | 8              | EACH       | REMOVAL MISC.: BOLLARDS REMOVED                                                                                                                                                                                                                                                                                                                                                                                                                                                                                                                                                                                                                                                                                                                                                                                                                                                                                                                                                                                                                                                                                                                                                                                                                                                                                                                                                                                                                                                                                                                                                                                                                                                                                                                                                                                                                                                                                                                                                                                                                                                                                                | 36       |  |  |  |
|               |      | + °        |      |     |                | 1 1      |        |        |                |                | 7             | -           | 1                                                |             |           | 202        | 98100          | 1              | EACH       | REMOVAL MISC.: BOOSTER STATION REMOVED                                                                                                                                                                                                                                                                                                                                                                                                                                                                                                                                                                                                                                                                                                                                                                                                                                                                                                                                                                                                                                                                                                                                                                                                                                                                                                                                                                                                                                                                                                                                                                                                                                                                                                                                                                                                                                                                                                                                                                                                                                                                                         | 36       |  |  |  |
|               |      |            |      |     |                | <u> </u> |        |        |                |                |               |             | <u> </u>                                         |             |           | 202        | 00700          | <u>'</u>       | EHOH       | NEMOTILE INICOTE BOOGTEN STATISTICAL NEMOTES                                                                                                                                                                                                                                                                                                                                                                                                                                                                                                                                                                                                                                                                                                                                                                                                                                                                                                                                                                                                                                                                                                                                                                                                                                                                                                                                                                                                                                                                                                                                                                                                                                                                                                                                                                                                                                                                                                                                                                                                                                                                                   | + **     |  |  |  |
|               |      | 1          |      |     |                | 1        |        |        |                |                | 1             |             |                                                  |             |           | 202        | 98100          | 1              | EACH       | REMOVAL MISC.: CISTERN REMOVED                                                                                                                                                                                                                                                                                                                                                                                                                                                                                                                                                                                                                                                                                                                                                                                                                                                                                                                                                                                                                                                                                                                                                                                                                                                                                                                                                                                                                                                                                                                                                                                                                                                                                                                                                                                                                                                                                                                                                                                                                                                                                                 | 36       |  |  |  |
|               |      |            |      |     |                | 2        |        |        |                |                |               |             | 2                                                |             |           | 202        | 98100          | 2              | EACH       | REMOVAL MISC.: FIRE VAULT REMOVED                                                                                                                                                                                                                                                                                                                                                                                                                                                                                                                                                                                                                                                                                                                                                                                                                                                                                                                                                                                                                                                                                                                                                                                                                                                                                                                                                                                                                                                                                                                                                                                                                                                                                                                                                                                                                                                                                                                                                                                                                                                                                              | 36       |  |  |  |
|               |      | 1          |      |     |                |          |        |        | 1              |                |               |             |                                                  |             |           | 202        | 98100          | 1              | EACH       | REMOVAL MISC.: FLAG POLE REMOVED                                                                                                                                                                                                                                                                                                                                                                                                                                                                                                                                                                                                                                                                                                                                                                                                                                                                                                                                                                                                                                                                                                                                                                                                                                                                                                                                                                                                                                                                                                                                                                                                                                                                                                                                                                                                                                                                                                                                                                                                                                                                                               | 36       |  |  |  |
|               |      | 8          |      |     |                |          |        |        | 3              | 2              | 2             | 1           |                                                  |             |           | 202        | 98100          | 8              | EACH       | REMOVAL MISC.: LIGHT REMOVED                                                                                                                                                                                                                                                                                                                                                                                                                                                                                                                                                                                                                                                                                                                                                                                                                                                                                                                                                                                                                                                                                                                                                                                                                                                                                                                                                                                                                                                                                                                                                                                                                                                                                                                                                                                                                                                                                                                                                                                                                                                                                                   | 36       |  |  |  |
|               |      |            |      |     |                |          |        |        |                |                |               |             |                                                  |             |           |            |                |                |            |                                                                                                                                                                                                                                                                                                                                                                                                                                                                                                                                                                                                                                                                                                                                                                                                                                                                                                                                                                                                                                                                                                                                                                                                                                                                                                                                                                                                                                                                                                                                                                                                                                                                                                                                                                                                                                                                                                                                                                                                                                                                                                                                |          |  |  |  |
|               |      | 1          |      |     |                |          |        |        | 1              |                |               |             |                                                  |             |           | 202        | 98100          | 1              | EACH       | REMOVAL MISC.: SHED REMOVED                                                                                                                                                                                                                                                                                                                                                                                                                                                                                                                                                                                                                                                                                                                                                                                                                                                                                                                                                                                                                                                                                                                                                                                                                                                                                                                                                                                                                                                                                                                                                                                                                                                                                                                                                                                                                                                                                                                                                                                                                                                                                                    | 36       |  |  |  |
|               |      | 30         |      |     |                |          |        |        | 12             | 8              | 6             | 4           |                                                  |             |           | 202        | 98100          | 30             | EACH       | REMOVAL MISC.: SIGN REMOVED                                                                                                                                                                                                                                                                                                                                                                                                                                                                                                                                                                                                                                                                                                                                                                                                                                                                                                                                                                                                                                                                                                                                                                                                                                                                                                                                                                                                                                                                                                                                                                                                                                                                                                                                                                                                                                                                                                                                                                                                                                                                                                    | 36       |  |  |  |
|               |      | 22         |      |     |                |          |        |        | 5              | 4              | 8             | 5           |                                                  |             |           | 202        | 98100          | 22             | EACH       | REMOVAL MISC.: SPRINKLER HEAD REMOVED                                                                                                                                                                                                                                                                                                                                                                                                                                                                                                                                                                                                                                                                                                                                                                                                                                                                                                                                                                                                                                                                                                                                                                                                                                                                                                                                                                                                                                                                                                                                                                                                                                                                                                                                                                                                                                                                                                                                                                                                                                                                                          | 36       |  |  |  |
|               |      | 1          |      |     |                |          |        |        | 1              |                |               |             |                                                  |             |           | 202        | 98100          | 1              | EACH       | REMOVAL MISC.: SUMP PUMP VAULT REMOVED                                                                                                                                                                                                                                                                                                                                                                                                                                                                                                                                                                                                                                                                                                                                                                                                                                                                                                                                                                                                                                                                                                                                                                                                                                                                                                                                                                                                                                                                                                                                                                                                                                                                                                                                                                                                                                                                                                                                                                                                                                                                                         | 36       |  |  |  |
|               | 2    | 6          |      |     |                |          |        |        | 5              | 3              |               |             |                                                  |             |           | 202        | 98100          | 8              | EACH       | REMOVAL MISC.: UTILITY VAULT REMOVED                                                                                                                                                                                                                                                                                                                                                                                                                                                                                                                                                                                                                                                                                                                                                                                                                                                                                                                                                                                                                                                                                                                                                                                                                                                                                                                                                                                                                                                                                                                                                                                                                                                                                                                                                                                                                                                                                                                                                                                                                                                                                           | 36       |  |  |  |
| _             | 4000 |            |      |     |                |          |        |        | 2400           | 1600           |               |             |                                                  |             |           | 202        | 98200          | 4000           | FT         | REMOVAL MISC.: DUCT BANK REMOVED                                                                                                                                                                                                                                                                                                                                                                                                                                                                                                                                                                                                                                                                                                                                                                                                                                                                                                                                                                                                                                                                                                                                                                                                                                                                                                                                                                                                                                                                                                                                                                                                                                                                                                                                                                                                                                                                                                                                                                                                                                                                                               | 36       |  |  |  |
| _             |      | 33         |      |     |                |          |        |        | 20             | 13             |               |             |                                                  |             |           | 202        | 98200          | 33             | FT         | REMOVAL MISC.: WALL REMOVED                                                                                                                                                                                                                                                                                                                                                                                                                                                                                                                                                                                                                                                                                                                                                                                                                                                                                                                                                                                                                                                                                                                                                                                                                                                                                                                                                                                                                                                                                                                                                                                                                                                                                                                                                                                                                                                                                                                                                                                                                                                                                                    | 36       |  |  |  |
|               |      |            |      |     | 74570          |          |        |        | 70075          | 01517          | 10444         | 0000        |                                                  |             |           | 007        | 10000          | 74570          | OV         | EVALUATION                                                                                                                                                                                                                                                                                                                                                                                                                                                                                                                                                                                                                                                                                                                                                                                                                                                                                                                                                                                                                                                                                                                                                                                                                                                                                                                                                                                                                                                                                                                                                                                                                                                                                                                                                                                                                                                                                                                                                                                                                                                                                                                     | 1        |  |  |  |
|               |      |            |      |     | 74532<br>27990 |          |        |        | 32275<br>15302 | 21517<br>10201 | 12444<br>1492 | 8296<br>995 |                                                  |             |           | 203<br>203 | 10000<br>20000 | 74532<br>27990 | CY<br>CY   | EXCAVATION 20 17 17 17 17 17 17 17 17 17 17 17 17 17                                                                                                                                                                                                                                                                                                                                                                                                                                                                                                                                                                                                                                                                                                                                                                                                                                                                                                                                                                                                                                                                                                                                                                                                                                                                                                                                                                                                                                                                                                                                                                                                                                                                                                                                                                                                                                                                                                                                                                                                                                                                           |          |  |  |  |
|               |      |            |      |     | 2433           |          |        |        | 1460           | 973            | 1492          | 995         |                                                  |             |           | 203        | 20000          | 2433           | CY         | EMBANKMENT 14 02 02 02 02 02 02 02 02 02 02 02 02 02                                                                                                                                                                                                                                                                                                                                                                                                                                                                                                                                                                                                                                                                                                                                                                                                                                                                                                                                                                                                                                                                                                                                                                                                                                                                                                                                                                                                                                                                                                                                                                                                                                                                                                                                                                                                                                                                                                                                                                                                                                                                           | 38       |  |  |  |
|               |      |            |      |     | 2433           |          |        |        | 1400           | 313            |               |             |                                                  |             |           | 203        | 20001          | 2433           | C1         | EMDANNMENT, AS PEN PLAN                                                                                                                                                                                                                                                                                                                                                                                                                                                                                                                                                                                                                                                                                                                                                                                                                                                                                                                                                                                                                                                                                                                                                                                                                                                                                                                                                                                                                                                                                                                                                                                                                                                                                                                                                                                                                                                                                                                                                                                                                                                                                                        | 1 30     |  |  |  |
| 38            |      |            |      |     |                |          | 7896   |        | 8330           | 5554           | 10050         | 6700        |                                                  |             |           | 204        | 10000          | 30634          | SY         | SUBGRADE COMPACTION                                                                                                                                                                                                                                                                                                                                                                                                                                                                                                                                                                                                                                                                                                                                                                                                                                                                                                                                                                                                                                                                                                                                                                                                                                                                                                                                                                                                                                                                                                                                                                                                                                                                                                                                                                                                                                                                                                                                                                                                                                                                                                            | +        |  |  |  |
| ~             |      |            |      |     | 5343           |          | 1000   |        | 2042           | 1361           | 1164          | 776         |                                                  |             |           | 204        | 13000          | 5343           | CY         | EXCAVATION OF SUBGRADE                                                                                                                                                                                                                                                                                                                                                                                                                                                                                                                                                                                                                                                                                                                                                                                                                                                                                                                                                                                                                                                                                                                                                                                                                                                                                                                                                                                                                                                                                                                                                                                                                                                                                                                                                                                                                                                                                                                                                                                                                                                                                                         |          |  |  |  |
|               |      |            |      |     | 5343           |          |        |        | 2042           | 1361           | 1164          | 776         |                                                  |             |           | 204        | 30011          | 5343           | CY         | GRANULAR MATERIAL, TYPE B, AS PER PLAN                                                                                                                                                                                                                                                                                                                                                                                                                                                                                                                                                                                                                                                                                                                                                                                                                                                                                                                                                                                                                                                                                                                                                                                                                                                                                                                                                                                                                                                                                                                                                                                                                                                                                                                                                                                                                                                                                                                                                                                                                                                                                         | 38       |  |  |  |
| - 1           | 5    |            |      |     |                |          | 6      |        | 38             | 25             | 6             | 4           |                                                  |             |           | 204        | 45000          | 73             | HOUR       | PROOF ROLLING                                                                                                                                                                                                                                                                                                                                                                                                                                                                                                                                                                                                                                                                                                                                                                                                                                                                                                                                                                                                                                                                                                                                                                                                                                                                                                                                                                                                                                                                                                                                                                                                                                                                                                                                                                                                                                                                                                                                                                                                                                                                                                                  |          |  |  |  |
|               |      |            |      |     | 4163           |          |        |        | 1804           | 1202           | 694           | 463         |                                                  |             |           | 204        | 50000          | 4163           | SY         | GEOTEXTILE FABRIC                                                                                                                                                                                                                                                                                                                                                                                                                                                                                                                                                                                                                                                                                                                                                                                                                                                                                                                                                                                                                                                                                                                                                                                                                                                                                                                                                                                                                                                                                                                                                                                                                                                                                                                                                                                                                                                                                                                                                                                                                                                                                                              |          |  |  |  |
|               |      |            |      |     | 6776           |          |        |        | 2077           | 1384           | 1989          | 1326        |                                                  |             |           | 204        | 51000          | 6776           | SY         | GEOGRID > 4#                                                                                                                                                                                                                                                                                                                                                                                                                                                                                                                                                                                                                                                                                                                                                                                                                                                                                                                                                                                                                                                                                                                                                                                                                                                                                                                                                                                                                                                                                                                                                                                                                                                                                                                                                                                                                                                                                                                                                                                                                                                                                                                   | 37       |  |  |  |
|               |      |            |      |     |                |          |        |        |                |                |               |             |                                                  |             |           |            |                |                |            | CEMEN1                                                                                                                                                                                                                                                                                                                                                                                                                                                                                                                                                                                                                                                                                                                                                                                                                                                                                                                                                                                                                                                                                                                                                                                                                                                                                                                                                                                                                                                                                                                                                                                                                                                                                                                                                                                                                                                                                                                                                                                                                                                                                                                         |          |  |  |  |
| 0             |      |            |      |     |                |          |        |        | 1734           | 1156           |               |             |                                                  |             |           | 206        | 10500          | 2890           | TON        |                                                                                                                                                                                                                                                                                                                                                                                                                                                                                                                                                                                                                                                                                                                                                                                                                                                                                                                                                                                                                                                                                                                                                                                                                                                                                                                                                                                                                                                                                                                                                                                                                                                                                                                                                                                                                                                                                                                                                                                                                                                                                                                                |          |  |  |  |
| 2             |      |            |      |     |                |          |        |        | 58309          | 38873          |               |             |                                                  |             |           | 206        | 11000          | 97182          | SY         | CURING COAT                                                                                                                                                                                                                                                                                                                                                                                                                                                                                                                                                                                                                                                                                                                                                                                                                                                                                                                                                                                                                                                                                                                                                                                                                                                                                                                                                                                                                                                                                                                                                                                                                                                                                                                                                                                                                                                                                                                                                                                                                                                                                                                    |          |  |  |  |
| 2             |      |            |      |     |                |          |        |        | 58309          | 38873          |               |             |                                                  |             |           | 206        | 15010          | 97182          | SY         | CEMENT STABILIZED SUBGRADE, 12 INCHES DEEP                                                                                                                                                                                                                                                                                                                                                                                                                                                                                                                                                                                                                                                                                                                                                                                                                                                                                                                                                                                                                                                                                                                                                                                                                                                                                                                                                                                                                                                                                                                                                                                                                                                                                                                                                                                                                                                                                                                                                                                                                                                                                     | 1        |  |  |  |
| $\dashv$      |      |            |      |     |                |          |        |        |                |                |               |             |                                                  |             |           |            |                |                |            | CHARDRAIT TAND WOOD OUR STAND TAND TAND THE MODE OUR RETAINS AND TANDERS OF THE MODE OF TH |          |  |  |  |
| $\dashv$      |      |            |      |     |                |          |        |        |                |                |               |             | -                                                |             |           |            |                |                |            | 19 17 17 17 17 17 17 17 17 17 17 17 17 17                                                                                                                                                                                                                                                                                                                                                                                                                                                                                                                                                                                                                                                                                                                                                                                                                                                                                                                                                                                                                                                                                                                                                                                                                                                                                                                                                                                                                                                                                                                                                                                                                                                                                                                                                                                                                                                                                                                                                                                                                                                                                      |          |  |  |  |
| _             |      | 2326       |      |     |                |          |        |        | 1775           | 890            | 61            | 40          |                                                  |             |           | 606        | 15050          | 2326           | FT         | GUARDRAIL, TYPE MGS                                                                                                                                                                                                                                                                                                                                                                                                                                                                                                                                                                                                                                                                                                                                                                                                                                                                                                                                                                                                                                                                                                                                                                                                                                                                                                                                                                                                                                                                                                                                                                                                                                                                                                                                                                                                                                                                                                                                                                                                                                                                                                            |          |  |  |  |
|               |      | 125        |      |     |                |          | _      |        | 1335           | 090            | 75            | 50          | <del>                                     </del> |             |           | 606        | 17360          | 125            | FT FT      | GUARDRAIL, TYPE MGS  GUARDRAIL, TYPE MGS, LONG-SPAN  GUARDRAIL, TYPE MGS, LONG-SPAN  GUARDRAIL, TYPE MGS, LONG-SPAN  GUARDRAIL, TYPE MGS GUARDRAIL, TYPE GUARDRAIL GUA | +        |  |  |  |
|               |      | 6          |      |     |                |          |        |        | 4              | 2              | 13            | 30          |                                                  |             |           | 606        | 26150          | 6              | EACH       | GOANDINALE, THE MOS, EONO STAIN                                                                                                                                                                                                                                                                                                                                                                                                                                                                                                                                                                                                                                                                                                                                                                                                                                                                                                                                                                                                                                                                                                                                                                                                                                                                                                                                                                                                                                                                                                                                                                                                                                                                                                                                                                                                                                                                                                                                                                                                                                                                                                | 37       |  |  |  |
| $\dashv$      |      | 16         |      |     | 1              | 1        | 1      | 1      | 7              | 5              | 2             | 2           |                                                  |             |           | 606        | 26550          | 16             | EACH       | ANCHOR ASSEMBLY, MGS TYPE E (MASH 2016)  ANCHOR ASSEMBLY, MGS TYPE T                                                                                                                                                                                                                                                                                                                                                                                                                                                                                                                                                                                                                                                                                                                                                                                                                                                                                                                                                                                                                                                                                                                                                                                                                                                                                                                                                                                                                                                                                                                                                                                                                                                                                                                                                                                                                                                                                                                                                                                                                                                           | + 31     |  |  |  |
| $\dashv$      |      | 2          |      |     |                | 1        | 1      |        | 1              | 1              | 1 -           | +           |                                                  |             |           | 606        | 35002          | 2              | EACH       |                                                                                                                                                                                                                                                                                                                                                                                                                                                                                                                                                                                                                                                                                                                                                                                                                                                                                                                                                                                                                                                                                                                                                                                                                                                                                                                                                                                                                                                                                                                                                                                                                                                                                                                                                                                                                                                                                                                                                                                                                                                                                                                                | +        |  |  |  |
| $\dashv$      |      | 2          |      |     |                | 1        | 1      |        | 1              | 1              |               |             |                                                  |             |           | 606        | 35102          | 2              | EACH       | MGS BRIDGE TERMINAL ASSEMBLY, TYPE 1  MGS BRIDGE TERMINAL ASSEMBLY, TYPE 2  SOLUTION TO SO | +        |  |  |  |
| +             |      | <b>-</b> - |      |     | 1              | 1        | 1      | 1      | <u> </u>       | <u> </u>       | 1             | 1           |                                                  |             |           |            | 30102          |                | LAUIT      | F F F F F F F F F F F F F F F F F F F                                                                                                                                                                                                                                                                                                                                                                                                                                                                                                                                                                                                                                                                                                                                                                                                                                                                                                                                                                                                                                                                                                                                                                                                                                                                                                                                                                                                                                                                                                                                                                                                                                                                                                                                                                                                                                                                                                                                                                                                                                                                                          | +        |  |  |  |
|               |      | 1810       |      | 1   |                | 1        | 1      |        | 1086           | 724            | 1             | 1           |                                                  |             |           | 607        | 98000          | 1810           | FT         | FENCE, MISC.: WOOD FENCE                                                                                                                                                                                                                                                                                                                                                                                                                                                                                                                                                                                                                                                                                                                                                                                                                                                                                                                                                                                                                                                                                                                                                                                                                                                                                                                                                                                                                                                                                                                                                                                                                                                                                                                                                                                                                                                                                                                                                                                                                                                                                                       | 38       |  |  |  |
|               |      | 1          |      | 1   |                | 1        | 1      | 1      | 1              | · - ·          | 1             | 1           |                                                  |             |           | 1          |                | 1              | * * *      |                                                                                                                                                                                                                                                                                                                                                                                                                                                                                                                                                                                                                                                                                                                                                                                                                                                                                                                                                                                                                                                                                                                                                                                                                                                                                                                                                                                                                                                                                                                                                                                                                                                                                                                                                                                                                                                                                                                                                                                                                                                                                                                                | 11 - 3   |  |  |  |
|               |      |            | 1    |     | 1              | 1        | 1      | 112756 | 11380          | 7586           | 3931          | 2620        |                                                  |             | 87239     | 608        | 10000          | 112756         | SF         | 4" CONCRETE WALK                                                                                                                                                                                                                                                                                                                                                                                                                                                                                                                                                                                                                                                                                                                                                                                                                                                                                                                                                                                                                                                                                                                                                                                                                                                                                                                                                                                                                                                                                                                                                                                                                                                                                                                                                                                                                                                                                                                                                                                                                                                                                                               | П        |  |  |  |
|               |      |            |      |     |                | 1        |        | 1160   | 262            | 174            | 79            | 53          |                                                  |             | 592       | 608        | 13001          | 1160           | SF         | 6" CONCRETE WALK, AS PER PLAN                                                                                                                                                                                                                                                                                                                                                                                                                                                                                                                                                                                                                                                                                                                                                                                                                                                                                                                                                                                                                                                                                                                                                                                                                                                                                                                                                                                                                                                                                                                                                                                                                                                                                                                                                                                                                                                                                                                                                                                                                                                                                                  | 37       |  |  |  |
|               |      |            |      |     |                | 1        |        | 2709   | 28             | 18             | 154           | 102         |                                                  |             | 2407      | 608        | 15001          | 2709           | SF         | 8" CONCRETE WALK, AS PER PLAN                                                                                                                                                                                                                                                                                                                                                                                                                                                                                                                                                                                                                                                                                                                                                                                                                                                                                                                                                                                                                                                                                                                                                                                                                                                                                                                                                                                                                                                                                                                                                                                                                                                                                                                                                                                                                                                                                                                                                                                                                                                                                                  | 37       |  |  |  |
|               |      | 1          | 1    | 1   |                | 1        | 1      | 13012  | 2570           | 1713           | 276           | 184         | 1 1                                              |             | 8269      | 608        | 52000          | 13012          | SF         | CURB RAMP                                                                                                                                                                                                                                                                                                                                                                                                                                                                                                                                                                                                                                                                                                                                                                                                                                                                                                                                                                                                                                                                                                                                                                                                                                                                                                                                                                                                                                                                                                                                                                                                                                                                                                                                                                                                                                                                                                                                                                                                                                                                                                                      | 1        |  |  |  |