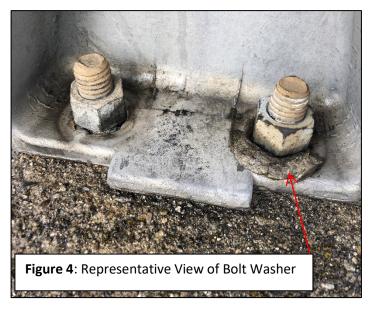

Table 2: Sample Descriptions, Locations and Results

| Sample # | Sample Description and Location               | Asbestos %           |
|----------|-----------------------------------------------|----------------------|
| 1        | Parapet Expansion Pad – North Side, West End  | No Asbestos Detected |
| 2        | Parapet Expansion Pad – North Side, Middle    | No Asbestos Detected |
| 3        | Parapet Expansion Pad – North Side, East End  | No Asbestos Detected |
| 4        | Railing Pad – North Side, West End            | 1.75% Chrysotile     |
| 5        | Railing Pad - North Side, Middle              | 1.25% Chrysotile     |
| 6        | Railing Pad – South Side, East End            | 1.25% Chrysotile     |
| 7        | Bolt Washer (layered) - North Side, Middle    | No Asbestos Detected |
| 8        | Bolt Washer (layered) – North Side, West End  | No Asbestos Detected |
| 9        | Bolt Washer (layered) – South Side, West End  | No Asbestos Detected |
| 10       | Abutment Expansion Pad – North Side, East End | No Asbestos Detected |
| 11       | Abutment Expansion Pad – South Side, East End | No Asbestos Detected |
| 12       | Abutment Expansion Pad – South Side, East End | No Asbestos Detected |
| 13       | Steel Paint – Below Deck, East End            | No Asbestos Detected |
| 14       | Steel Paint – Below Deck, East End            | No Asbestos Detected |
| 15       | Steel Paint – Below Deck, East End            | No Asbestos Detected |