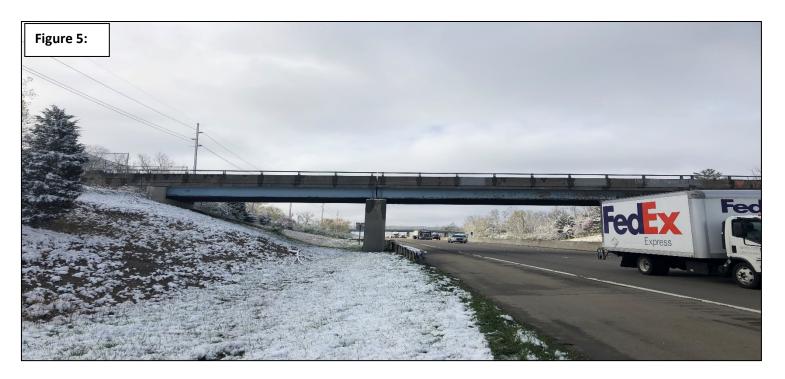

The survey consisted of an inspection of all accessible areas of the bridge to determine the presence, location and quantities of asbestos-containing materials. Bulk samples were collected from suspect materials that could potentially be impacted during demolition/renovation work activities. A diagram of the bridge and asbestos bulk sampling locations can be found in **Appendix B**.