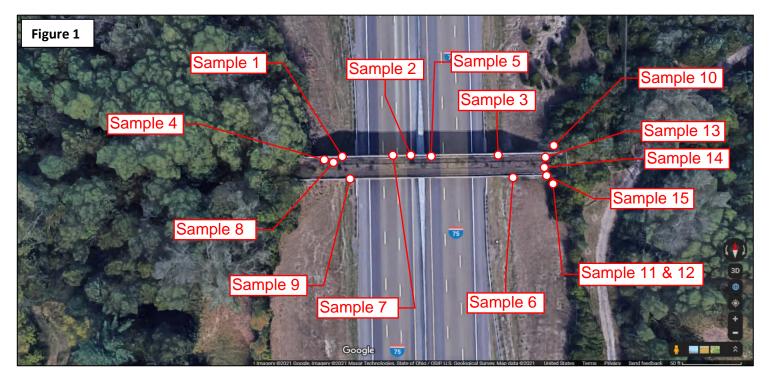

The survey consisted of an inspection of all accessible areas of the bridge to determine the presence, location and quantities of asbestos-containing materials. Bulk samples were collected from suspect materials that could potentially be impacted during demolition/renovation work activities. A diagram of the bridge and asbestos bulk sampling locations can be found in **Appendix B**.

# APPENDIX B BULK SAMPLE DIAGRAM