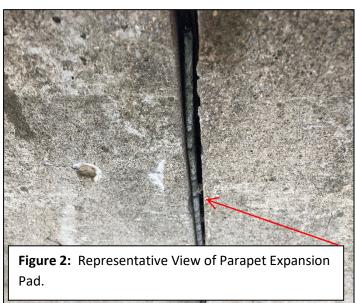

Table 2: Sample Descriptions, Locations and Results

| Sample # | Sample Description and Location               | Asbestos %           |
|----------|-----------------------------------------------|----------------------|
| 1        | Parapet Expansion Pad – North Side, West End  | No Asbestos Detected |
| 2        | Parapet Expansion Pad – North Side, Middle    | No Asbestos Detected |
| 3        | Parapet Expansion Pad – North Side, East End  | No Asbestos Detected |
| 4        | Railing Pad – North Side, West End            | 1.75% Chrysotile     |
| 5        | Railing Pad - North Side, Middle              | 1.25% Chrysotile     |
| 6        | Railing Pad – South Side, East End            | 1.25% Chrysotile     |
| 7        | Bolt Washer (layered) - North Side, Middle    | No Asbestos Detected |
| 8        | Bolt Washer (layered) – North Side, West End  | No Asbestos Detected |
| 9        | Bolt Washer (layered) – South Side, West End  | No Asbestos Detected |
| 10       | Abutment Expansion Pad – North Side, East End | No Asbestos Detected |
| 11       | Abutment Expansion Pad – South Side, East End | No Asbestos Detected |
| 12       | Abutment Expansion Pad – South Side, East End | No Asbestos Detected |
| 13       | Steel Paint – Below Deck, East End            | No Asbestos Detected |
| 14       | Steel Paint – Below Deck, East End            | No Asbestos Detected |
| 15       | Steel Paint – Below Deck, East End            | No Asbestos Detected |

#### Materials Identified as Asbestos-Containing

Under the current EPA/NESHAP regulations, materials that contain greater than 1% asbestos are considered to be an asbestos-containing material (ACM). Therefore, three samples of the Railing Pad were found to be Asbestos Containing Material as defined by U.S. EPA/NESHAP regulations.

Any contractors disturbing this material must adhere to OSHA 29 CFR 1910 and 29 CFR 1926. The Rail Pad is located on the north and south sides of the bridge beneath the rail. This material is grey in color and encompasses a total of approximately 56 square feet (approximately 28 square feet associated with each side). An Image depicting the material can be found in **Figure 3** of **Appendix B**.