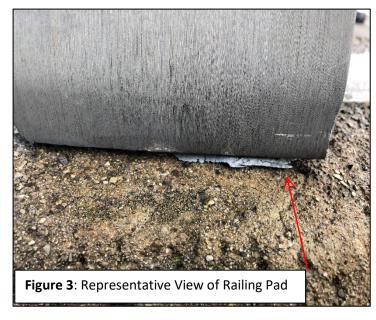

Table 2: Sample Descriptions, Locations and Results

| Sample # | Sample Description and Location               | Asbestos %           |
|----------|-----------------------------------------------|----------------------|
| 1        | Parapet Expansion Pad – North Side, West End  | No Asbestos Detected |
| 2        | Parapet Expansion Pad – North Side, Middle    | No Asbestos Detected |
| 3        | Parapet Expansion Pad – North Side, East End  | No Asbestos Detected |
| 4        | Railing Pad – North Side, West End            | 1.75% Chrysotile     |
| 5        | Railing Pad - North Side, Middle              | 1.25% Chrysotile     |
| 6        | Railing Pad – South Side, East End            | 1.25% Chrysotile     |
| 7        | Bolt Washer (layered) - North Side, Middle    | No Asbestos Detected |
| 8        | Bolt Washer (layered) – North Side, West End  | No Asbestos Detected |
| 9        | Bolt Washer (layered) – South Side, West End  | No Asbestos Detected |
| 10       | Abutment Expansion Pad – North Side, East End | No Asbestos Detected |
| 11       | Abutment Expansion Pad – South Side, East End | No Asbestos Detected |
| 12       | Abutment Expansion Pad – South Side, East End | No Asbestos Detected |
| 13       | Steel Paint – Below Deck, East End            | No Asbestos Detected |
| 14       | Steel Paint – Below Deck, East End            | No Asbestos Detected |
| 15       | Steel Paint – Below Deck, East End            | No Asbestos Detected |

#### Materials Identified as Asbestos-Containing

Under the current EPA/NESHAP regulations, materials that contain greater than 1% asbestos are considered to be an asbestos-containing material (ACM). Therefore, three samples of the Railing Pad were found to be Asbestos Containing Material as defined by U.S. EPA/NESHAP regulations.

Any contractors disturbing this material must adhere to OSHA 29 CFR 1910 and 29 CFR 1926. The Rail Pad is located on the north and south sides of the bridge beneath the rail. This material is grey in color and encompasses a total of approximately 56 square feet (approximately 28 square feet associated with each side). An Image depicting the material can be found in **Figure 3** of **Appendix B**.