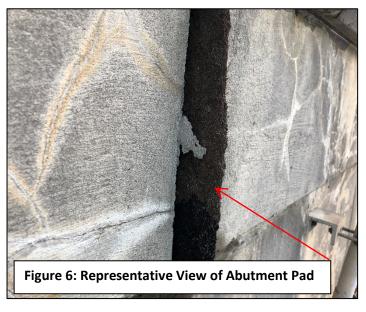

Any contractors disturbing this material must adhere to OSHA 29 CFR 1910 and 29 CFR 1926. The Rail Pad is located on the north and south sides of the bridge beneath the rail. This material is grey in color and encompasses a total of approximately 56 square feet (approximately 28 square feet associated with each side). An Image depicting the material can be found in **Figure 3** of **Appendix B**.