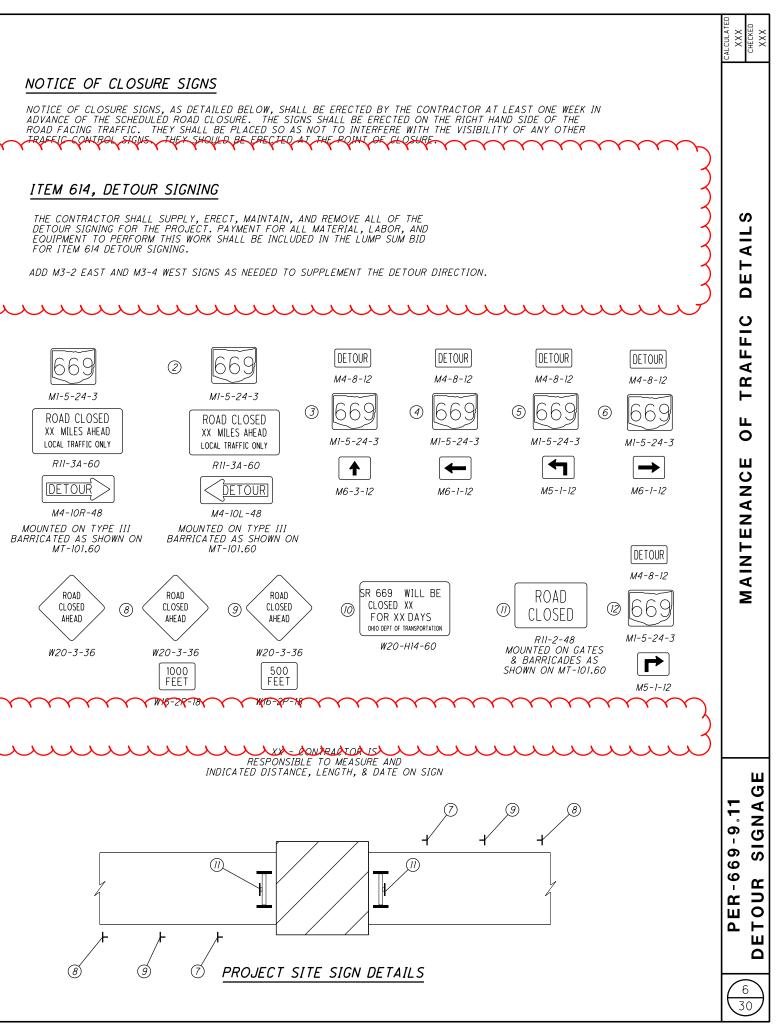

## STATE DETOUR SIGNING PLAN

|            |              |    | SHEET NUM. |   |          |    |  |   |  |  |  |  |   |               |               | ITEM           | GRAND    |              |                                                                         |
|------------|--------------|----|------------|---|----------|----|--|---|--|--|--|--|---|---------------|---------------|----------------|----------|--------------|-------------------------------------------------------------------------|
|            |              | 2  | 3          | 4 | 5        | 6  |  |   |  |  |  |  | ( | 01/S<2/0<br>T | ITEM          | ЕХТ            | TOTAL    | UNIT         |                                                                         |
|            |              |    | LS         |   |          |    |  |   |  |  |  |  |   |               | 201           | 11000          | LS       |              | CLEARING AND GRUBBING                                                   |
|            |              |    |            |   |          |    |  |   |  |  |  |  |   |               |               |                |          |              |                                                                         |
|            |              |    | 18         |   |          |    |  |   |  |  |  |  |   |               | 202           | 98200          | 18       | FT           | REMOVAL MISC.:MONITORING WELL REMOV                                     |
| $\bigcirc$ |              |    | 80<br>80   |   |          |    |  |   |  |  |  |  |   |               | 203<br>203    | 98000<br>98300 | 80<br>80 | CY<br>FT     | ROADWAY, MISC.:COARSE AGGREGATE<br>ROADWAY, MISC.:12-INCH BOREHOLE BY C |
|            |              |    | 80         |   |          |    |  |   |  |  |  |  |   |               | 203           | 98300          | 00       |              | ROADWAT, MISC12-INCH BOREHOLE BI C                                      |
|            |              |    |            |   |          |    |  |   |  |  |  |  |   |               |               |                |          |              |                                                                         |
|            |              |    |            |   |          |    |  |   |  |  |  |  |   |               |               |                |          |              |                                                                         |
| $\bigcirc$ |              |    | 33         |   |          |    |  |   |  |  |  |  |   |               | 659           | 00510          | 33       | SY           | SEEDING AND MULCHING, CLASS 2                                           |
|            |              |    | 0.01       |   |          |    |  |   |  |  |  |  |   |               | 659<br>659    | 20000<br>31000 | 0.01     | TON<br>ACRE  | COMMERCIAL FERTILIZER                                                   |
|            |              |    | 1          |   |          |    |  |   |  |  |  |  |   |               | 659<br>832    | 35000<br>30000 | 300      | MGAL<br>EACH | WATER<br>EROSION CONTROL                                                |
|            |              |    |            |   |          |    |  |   |  |  |  |  |   |               | 0.32          |                |          |              |                                                                         |
|            |              |    |            |   |          |    |  |   |  |  |  |  |   |               |               |                |          |              |                                                                         |
|            |              | 12 |            |   | 40       |    |  |   |  |  |  |  |   |               | SPECIAL       | 69012050       |          |              | REINFORCED MESH FOR TRANSVERSE AND                                      |
| :          | adakia       |    |            |   | 10<br>30 |    |  |   |  |  |  |  |   |               | 304<br>407    | 20000<br>10000 | 10<br>30 | CY<br>GAL    | AGGREGATE BASE<br>TACK COAT                                             |
|            | poxe         |    |            |   | 10       |    |  |   |  |  |  |  |   |               | 441           | 50100          | 10       | CY           | ASPHALT CONCRETE SURFACE COURSE, T                                      |
|            | ₩<br>₩       |    |            |   |          |    |  |   |  |  |  |  |   |               |               |                |          |              |                                                                         |
|            | I 7:43:31 AM |    |            |   |          |    |  |   |  |  |  |  |   |               |               |                |          |              |                                                                         |
| (          | /9/2021      |    |            |   |          |    |  |   |  |  |  |  |   |               |               |                |          |              | MAI                                                                     |
|            | + 9/         |    |            |   |          | LS |  |   |  |  |  |  |   |               | 614           | 12420          | LS       |              | DETOUR SIGNING                                                          |
| č          | gn She       |    |            | 2 |          |    |  |   |  |  |  |  |   | ل لر          | 1 <u>9</u> 14 | 18601          | rer      | SUMT         | PORTABLE CHANGEABLE MESSAGE SIGN, A                                     |
|            | 26001.4      |    |            |   |          |    |  |   |  |  |  |  |   |               | 614           | 11000          | LS       |              | MAINTAINING TRAFFIC                                                     |
|            | )9073_(      |    |            |   |          |    |  |   |  |  |  |  |   |               | 624           | 10000          | LS       |              | MOBILIZATION                                                            |
| -          | sets/IC      |    |            |   |          |    |  |   |  |  |  |  |   |               |               |                |          |              |                                                                         |
| i          | ay / She     |    |            |   |          |    |  |   |  |  |  |  |   |               |               |                |          |              |                                                                         |
| (          | Roadw        |    |            |   |          |    |  |   |  |  |  |  |   |               |               |                |          |              |                                                                         |
| $\bigcirc$ | esign/       |    |            |   |          |    |  |   |  |  |  |  |   |               |               |                |          |              |                                                                         |
| Í          | 9073/D       |    |            |   |          |    |  |   |  |  |  |  |   |               |               |                |          |              |                                                                         |
| ĉ          | PERVI090     |    |            |   |          |    |  |   |  |  |  |  |   |               |               |                |          |              |                                                                         |
|            | ata/         |    |            |   |          |    |  |   |  |  |  |  |   |               |               |                |          |              |                                                                         |
|            | jectD        |    |            |   |          |    |  |   |  |  |  |  |   |               |               |                |          |              |                                                                         |
|            | Pro          |    |            |   |          |    |  |   |  |  |  |  |   |               |               |                |          |              |                                                                         |
|            | <u> </u>     | i. |            |   | i        |    |  | 1 |  |  |  |  |   |               | i             |                |          |              | 1                                                                       |

|                                      | SEE          | ATED<br><<br>ED                     |
|--------------------------------------|--------------|-------------------------------------|
| DESCRIPTION                          | SHEET<br>NO. | CALCULATED<br>XXX<br>CHECKED<br>XXX |
| ROADWAY                              |              |                                     |
|                                      |              |                                     |
|                                      |              |                                     |
| NOVED                                | 2            |                                     |
|                                      | 3            |                                     |
| Y CONVENTIONAL DRILLING METHODS      | 3            |                                     |
|                                      |              |                                     |
|                                      |              |                                     |
|                                      |              |                                     |
|                                      |              |                                     |
| EROSION CONTROL                      |              | ۲۲                                  |
|                                      |              | AF                                  |
|                                      |              | ΝN                                  |
|                                      |              | ۱U ۵                                |
|                                      |              |                                     |
| PAVEMENT                             |              | ΑL                                  |
| ND/OR LONGITUDINAL JOINTS AND CRACKS | 2            | GENERAL SUMMARY                     |
|                                      |              | Z                                   |
| , TYPE 1, (448), PG70-22M            |              | GE                                  |
|                                      |              |                                     |
|                                      |              |                                     |
|                                      |              |                                     |
| MAINTENANCE OF TRAFFIC               |              |                                     |
|                                      |              |                                     |
|                                      | 6            |                                     |
| , AS PER PLAN                        | 4            |                                     |
| INCIDENTALS                          |              |                                     |
|                                      |              |                                     |
|                                      |              |                                     |
|                                      |              |                                     |
|                                      |              | F                                   |
|                                      |              | 9 °1                                |
|                                      |              | 6                                   |
|                                      |              | 66                                  |
|                                      |              | н<br>Ч                              |
|                                      |              | PER-669-9 <sub>°</sub> 1            |
|                                      |              |                                     |
|                                      |              |                                     |
|                                      |              | $\overline{7}$                      |
|                                      |              | 30                                  |