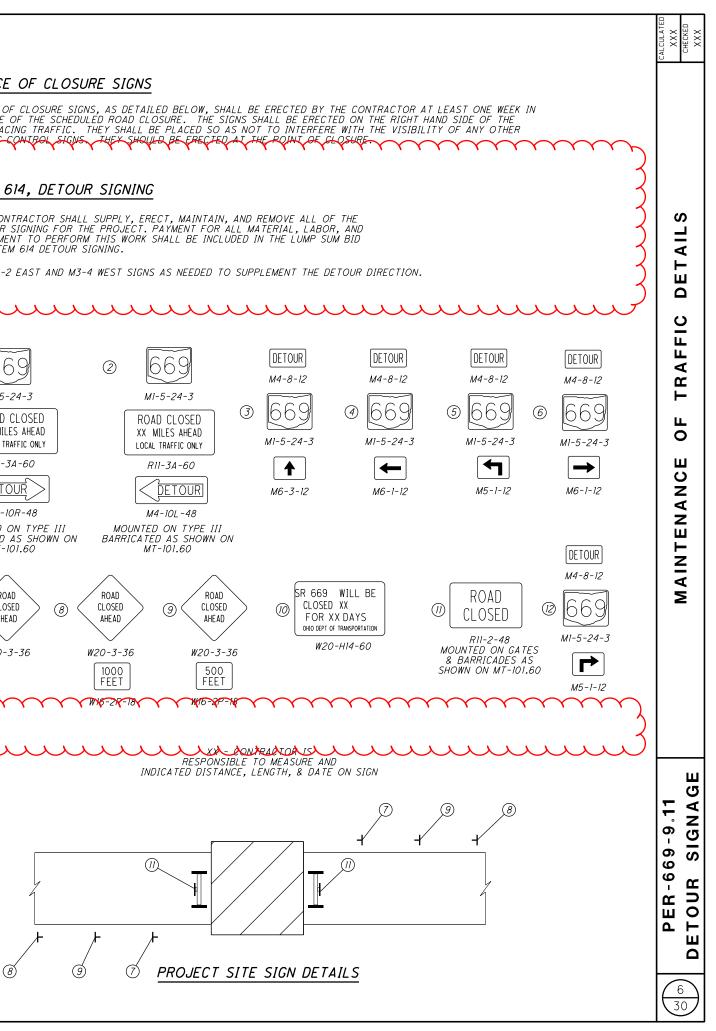

## STATE DETOUR SIGNING PLAN

|            |              |    | SHEET NUM. |   |          |    |  |   |  |  |  |  |   |               |               | ITEM           | GRAND    |              |                                                                         |
|------------|--------------|----|------------|---|----------|----|--|---|--|--|--|--|---|---------------|---------------|----------------|----------|--------------|-------------------------------------------------------------------------|
|            |              | 2  | 3          | 4 | 5        | 6  |  |   |  |  |  |  | ( | 01/S<2/0<br>T | ITEM          | ЕХТ            | TOTAL    | UNIT         |                                                                         |
|            |              |    | LS         |   |          |    |  |   |  |  |  |  |   |               | 201           | 11000          | LS       |              | CLEARING AND GRUBBING                                                   |
|            |              |    |            |   |          |    |  |   |  |  |  |  |   |               |               |                |          |              |                                                                         |
|            |              |    | 18         |   |          |    |  |   |  |  |  |  |   |               | 202           | 98200          | 18       | FT           | REMOVAL MISC.:MONITORING WELL REMOV                                     |
| $\bigcirc$ |              |    | 80<br>80   |   |          |    |  |   |  |  |  |  |   |               | 203<br>203    | 98000<br>98300 | 80<br>80 | CY<br>FT     | ROADWAY, MISC.:COARSE AGGREGATE<br>ROADWAY, MISC.:12-INCH BOREHOLE BY C |
|            |              |    | 80         |   |          |    |  |   |  |  |  |  |   |               | 203           | 98300          | 00       |              | ROADWAT, MISC12-INCH BOREHOLE BI C                                      |
|            |              |    |            |   |          |    |  |   |  |  |  |  |   |               |               |                |          |              |                                                                         |
|            |              |    |            |   |          |    |  |   |  |  |  |  |   |               |               |                |          |              |                                                                         |
| $\bigcirc$ |              |    | 33         |   |          |    |  |   |  |  |  |  |   |               | 659           | 00510          | 33       | SY           | SEEDING AND MULCHING, CLASS 2                                           |
|            |              |    | 0.01       |   |          |    |  |   |  |  |  |  |   |               | 659<br>659    | 20000<br>31000 | 0.01     | TON<br>ACRE  | COMMERCIAL FERTILIZER                                                   |
|            |              |    | 1          |   |          |    |  |   |  |  |  |  |   |               | 659<br>832    | 35000<br>30000 | 300      | MGAL<br>EACH | WATER<br>EROSION CONTROL                                                |
|            |              |    |            |   |          |    |  |   |  |  |  |  |   |               | 0.32          |                |          |              |                                                                         |
|            |              |    |            |   |          |    |  |   |  |  |  |  |   |               |               |                |          |              |                                                                         |
|            |              | 12 |            |   | 40       |    |  |   |  |  |  |  |   |               | SPECIAL       | 69012050       |          |              | REINFORCED MESH FOR TRANSVERSE AND                                      |
| :          | adakia       |    |            |   | 10<br>30 |    |  |   |  |  |  |  |   |               | 304<br>407    | 20000<br>10000 | 10<br>30 | CY<br>GAL    | AGGREGATE BASE<br>TACK COAT                                             |
|            | poxe         |    |            |   | 10       |    |  |   |  |  |  |  |   |               | 441           | 50100          | 10       | CY           | ASPHALT CONCRETE SURFACE COURSE, T                                      |
|            | ₩<br>₩       |    |            |   |          |    |  |   |  |  |  |  |   |               |               |                |          |              |                                                                         |
|            | I 7:43:31 AM |    |            |   |          |    |  |   |  |  |  |  |   |               |               |                |          |              |                                                                         |
| (          | /9/2021      |    |            |   |          |    |  |   |  |  |  |  |   |               |               |                |          |              | MAI                                                                     |
|            | + 9/         |    |            |   |          | LS |  |   |  |  |  |  |   |               | 614           | 12420          | LS       |              | DETOUR SIGNING                                                          |
| č          | gn She       |    |            | 2 |          |    |  |   |  |  |  |  |   | ل لر          | 1 <u>9</u> 14 | 18601          | rer      | SUMT         | PORTABLE CHANGEABLE MESSAGE SIGN, A                                     |
|            | 26001.4      |    |            |   |          |    |  |   |  |  |  |  |   |               | 614           | 11000          | LS       |              | MAINTAINING TRAFFIC                                                     |
|            | )9073_(      |    |            |   |          |    |  |   |  |  |  |  |   |               | 624           | 10000          | LS       |              | MOBILIZATION                                                            |
| -          | sets/IC      |    |            |   |          |    |  |   |  |  |  |  |   |               |               |                |          |              |                                                                         |
| i          | ay / She     |    |            |   |          |    |  |   |  |  |  |  |   |               |               |                |          |              |                                                                         |
| (          | Roadw        |    |            |   |          |    |  |   |  |  |  |  |   |               |               |                |          |              |                                                                         |
| $\bigcirc$ | esign/       |    |            |   |          |    |  |   |  |  |  |  |   |               |               |                |          |              |                                                                         |
| Í          | 9073/D       |    |            |   |          |    |  |   |  |  |  |  |   |               |               |                |          |              |                                                                         |
| ĉ          | PERVI090     |    |            |   |          |    |  |   |  |  |  |  |   |               |               |                |          |              |                                                                         |
|            | ata/         |    |            |   |          |    |  |   |  |  |  |  |   |               |               |                |          |              |                                                                         |
|            | jectD        |    |            |   |          |    |  |   |  |  |  |  |   |               |               |                |          |              |                                                                         |
|            | Pro          |    |            |   |          |    |  |   |  |  |  |  |   |               |               |                |          |              |                                                                         |
|            | <u> </u>     | i. |            |   | i        |    |  | 1 |  |  |  |  |   |               | i             |                |          |              | 1                                                                       |

|                                      | SEE          | ATED<br><<br>ED                     |
|--------------------------------------|--------------|-------------------------------------|
| DESCRIPTION                          | SHEET<br>NO. | CALCULATED<br>XXX<br>CHECKED<br>XXX |
| ROADWAY                              |              |                                     |
|                                      |              |                                     |
|                                      |              |                                     |
| NOVED                                | 2            |                                     |
|                                      | 3            |                                     |
| Y CONVENTIONAL DRILLING METHODS      | 3            |                                     |
|                                      |              |                                     |
|                                      |              |                                     |
|                                      |              |                                     |
|                                      |              |                                     |
| EROSION CONTROL                      |              | ۲۲                                  |
|                                      |              | AF                                  |
|                                      |              | ΝN                                  |
|                                      |              | ۱U ۵                                |
|                                      |              |                                     |
| PAVEMENT                             |              | ΑL                                  |
| ND/OR LONGITUDINAL JOINTS AND CRACKS | 2            | GENERAL SUMMARY                     |
|                                      |              | Z                                   |
| , TYPE 1, (448), PG70-22M            |              | GE                                  |
|                                      |              |                                     |
|                                      |              |                                     |
|                                      |              |                                     |
| MAINTENANCE OF TRAFFIC               |              |                                     |
|                                      |              |                                     |
|                                      | 6            |                                     |
| , AS PER PLAN                        | 4            |                                     |
| INCIDENTALS                          |              |                                     |
|                                      |              |                                     |
|                                      |              |                                     |
|                                      |              |                                     |
|                                      |              | F                                   |
|                                      |              | 9 °1                                |
|                                      |              | 6                                   |
|                                      |              | 66                                  |
|                                      |              | н<br>Ч                              |
|                                      |              | PER-669-9 <sub>°</sub> 1            |
|                                      |              |                                     |
|                                      |              |                                     |
|                                      |              | $\overline{7}$                      |
|                                      |              | 30                                  |