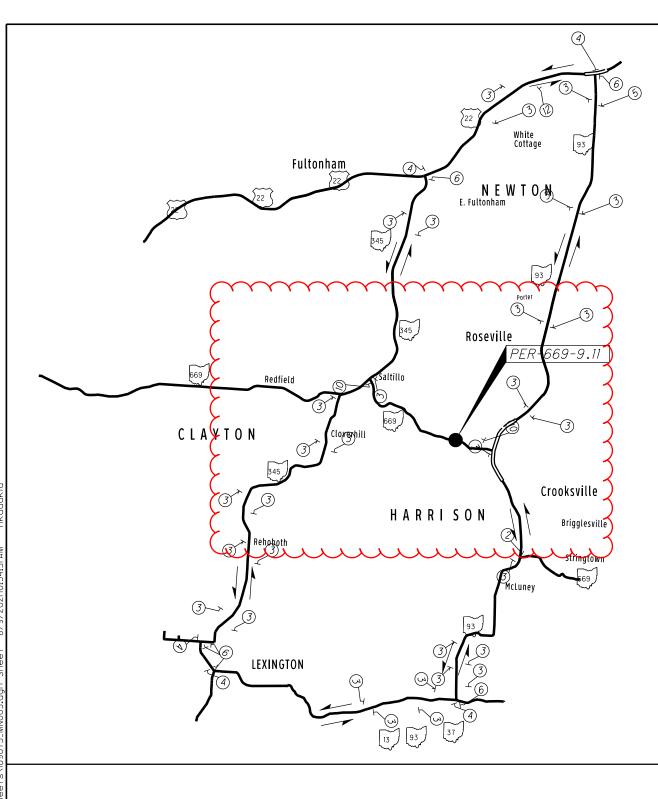

## STATE DETOUR SIGNING PLAN

|            |              |    | SHEET NUM. |   |          |    |  |   |  |  |  |  |   |               |               | ITEM           | GRAND    |              |                                                                         |
|------------|--------------|----|------------|---|----------|----|--|---|--|--|--|--|---|---------------|---------------|----------------|----------|--------------|-------------------------------------------------------------------------|
|            |              | 2  | 3          | 4 | 5        | 6  |  |   |  |  |  |  | ( | 01/S<2/0<br>T | ITEM          | ЕХТ            | TOTAL    | UNIT         |                                                                         |
|            |              |    | LS         |   |          |    |  |   |  |  |  |  |   |               | 201           | 11000          | LS       |              | CLEARING AND GRUBBING                                                   |
|            |              |    |            |   |          |    |  |   |  |  |  |  |   |               |               |                |          |              |                                                                         |
|            |              |    | 18         |   |          |    |  |   |  |  |  |  |   |               | 202           | 98200          | 18       | FT           | REMOVAL MISC.:MONITORING WELL REMOV                                     |
| $\bigcirc$ |              |    | 80<br>80   |   |          |    |  |   |  |  |  |  |   |               | 203<br>203    | 98000<br>98300 | 80<br>80 | CY<br>FT     | ROADWAY, MISC.:COARSE AGGREGATE<br>ROADWAY, MISC.:12-INCH BOREHOLE BY C |
|            |              |    | 80         |   |          |    |  |   |  |  |  |  |   |               | 203           | 98300          | 00       |              | ROADWAT, MISC12-INCH BOREHOLE BI C                                      |
|            |              |    |            |   |          |    |  |   |  |  |  |  |   |               |               |                |          |              |                                                                         |
|            |              |    |            |   |          |    |  |   |  |  |  |  |   |               |               |                |          |              |                                                                         |
| $\bigcirc$ |              |    | 33         |   |          |    |  |   |  |  |  |  |   |               | 659           | 00510          | 33       | SY           | SEEDING AND MULCHING, CLASS 2                                           |
|            |              |    | 0.01       |   |          |    |  |   |  |  |  |  |   |               | 659<br>659    | 20000<br>31000 | 0.01     | TON<br>ACRE  | COMMERCIAL FERTILIZER                                                   |
|            |              |    | 1          |   |          |    |  |   |  |  |  |  |   |               | 659<br>832    | 35000<br>30000 | 300      | MGAL<br>EACH | WATER<br>EROSION CONTROL                                                |
|            |              |    |            |   |          |    |  |   |  |  |  |  |   |               | 0.32          |                |          |              |                                                                         |
|            |              |    |            |   |          |    |  |   |  |  |  |  |   |               |               |                |          |              |                                                                         |
|            |              | 12 |            |   | 40       |    |  |   |  |  |  |  |   |               | SPECIAL       | 69012050       |          |              | REINFORCED MESH FOR TRANSVERSE AND                                      |
| :          | adakia       |    |            |   | 10<br>30 |    |  |   |  |  |  |  |   |               | 304<br>407    | 20000<br>10000 | 10<br>30 | CY<br>GAL    | AGGREGATE BASE<br>TACK COAT                                             |
|            | poxe         |    |            |   | 10       |    |  |   |  |  |  |  |   |               | 441           | 50100          | 10       | CY           | ASPHALT CONCRETE SURFACE COURSE, T                                      |
|            | ₩<br>₩       |    |            |   |          |    |  |   |  |  |  |  |   |               |               |                |          |              |                                                                         |
|            | I 7:43:31 AM |    |            |   |          |    |  |   |  |  |  |  |   |               |               |                |          |              |                                                                         |
| (          | /9/2021      |    |            |   |          |    |  |   |  |  |  |  |   |               |               |                |          |              | MAI                                                                     |
|            | + 9/         |    |            |   |          | LS |  |   |  |  |  |  |   |               | 614           | 12420          | LS       |              | DETOUR SIGNING                                                          |
| č          | gn She       |    |            | 2 |          |    |  |   |  |  |  |  |   | ل لر          | 1 <u>9</u> 14 | 18601          | rer      | SUMT         | PORTABLE CHANGEABLE MESSAGE SIGN, A                                     |
|            | 26001.4      |    |            |   |          |    |  |   |  |  |  |  |   |               | 614           | 11000          | LS       |              | MAINTAINING TRAFFIC                                                     |
|            | )9073_(      |    |            |   |          |    |  |   |  |  |  |  |   |               | 624           | 10000          | LS       |              | MOBILIZATION                                                            |
| -          | sets/IC      |    |            |   |          |    |  |   |  |  |  |  |   |               |               |                |          |              |                                                                         |
| i          | ay / She     |    |            |   |          |    |  |   |  |  |  |  |   |               |               |                |          |              |                                                                         |
| (          | Roadw        |    |            |   |          |    |  |   |  |  |  |  |   |               |               |                |          |              |                                                                         |
| $\bigcirc$ | esign/       |    |            |   |          |    |  |   |  |  |  |  |   |               |               |                |          |              |                                                                         |
| Í          | 9073/D       |    |            |   |          |    |  |   |  |  |  |  |   |               |               |                |          |              |                                                                         |
| ĉ          | PERVI090     |    |            |   |          |    |  |   |  |  |  |  |   |               |               |                |          |              |                                                                         |
|            | ata/         |    |            |   |          |    |  |   |  |  |  |  |   |               |               |                |          |              |                                                                         |
|            | jectD        |    |            |   |          |    |  |   |  |  |  |  |   |               |               |                |          |              |                                                                         |
|            | Pro          |    |            |   |          |    |  |   |  |  |  |  |   |               |               |                |          |              |                                                                         |
|            | <u> </u>     | i. |            |   | i        |    |  | 1 |  |  |  |  |   |               | i             |                |          |              | 1                                                                       |

|                                      | SEE          | ATED<br><<br>ED                     |
|--------------------------------------|--------------|-------------------------------------|
| DESCRIPTION                          | SHEET<br>NO. | CALCULATED<br>XXX<br>CHECKED<br>XXX |
| ROADWAY                              |              |                                     |
|                                      |              |                                     |
|                                      |              |                                     |
| NOVED                                | 2            |                                     |
|                                      | 3            |                                     |
| Y CONVENTIONAL DRILLING METHODS      | 3            |                                     |
|                                      |              |                                     |
|                                      |              |                                     |
|                                      |              |                                     |
|                                      |              |                                     |
| EROSION CONTROL                      |              | ۲۲                                  |
|                                      |              | AF                                  |
|                                      |              | ΝN                                  |
|                                      |              | ۱U ۵                                |
|                                      |              |                                     |
| PAVEMENT                             |              | ΑL                                  |
| ND/OR LONGITUDINAL JOINTS AND CRACKS | 2            | GENERAL SUMMARY                     |
|                                      |              | Z                                   |
| , TYPE 1, (448), PG70-22M            |              | GE                                  |
|                                      |              |                                     |
|                                      |              |                                     |
|                                      |              |                                     |
| MAINTENANCE OF TRAFFIC               |              |                                     |
|                                      |              |                                     |
|                                      | 6            |                                     |
| , AS PER PLAN                        | 4            |                                     |
| INCIDENTALS                          |              |                                     |
|                                      |              |                                     |
|                                      |              |                                     |
|                                      |              |                                     |
|                                      |              | F                                   |
|                                      |              | 9 °1                                |
|                                      |              | 6                                   |
|                                      |              | 66                                  |
|                                      |              | н<br>Ч                              |
|                                      |              | PER-669-9 <sub>°</sub> 1            |
|                                      |              |                                     |
|                                      |              |                                     |
|                                      |              | $\overline{7}$                      |
|                                      |              | 30                                  |