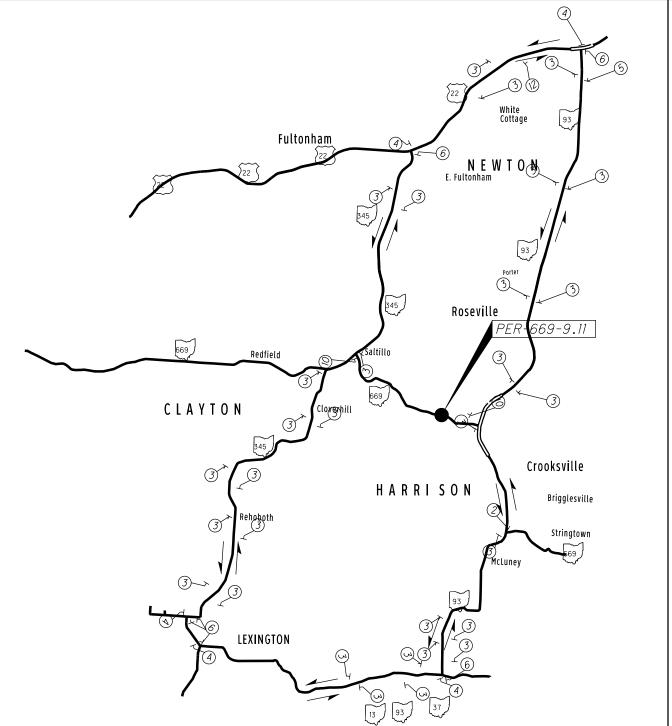

## STATE DETOUR SIGNING PLAN

## NOTICE OF CLOSURE SIGNS

NOTICE OF CLOSURE SIGNS, AS DETAILED BELOW, SHALL BE ERECTED BY THE CONTRACTOR AT LEAST ONE WEEK IN ADVANCE OF THE SCHEDULED ROAD CLOSURE. THE SIGNS SHALL BE ERECTED ON THE RIGHT HAND SIDE OF THE ROAD FACING TRAFFIC. THEY SHALL BE PLACED SO AS NOT TO INTERFERE WITH THE VISIBILITY OF ANY OTHER TRAFFIC CONTROL SIGNS. THEY SHOULD BE ERECTED AT THE POINT OF CLOSURE.

## ITEM 614, DETOUR SIGNING

THE CONTRACTOR SHALL SUPPLY, ERECT, MAINTAIN, AND REMOVE ALL OF THE DETOUR SIGNING FOR THE PROJECT. PAYMENT FOR ALL MATERIAL, LABOR, AND EQUIPMENT TO PERFORM THIS WORK SHALL BE INCLUDED IN THE LUMP SUM BID FOR ITEM 614 DETOUR SIGNING.