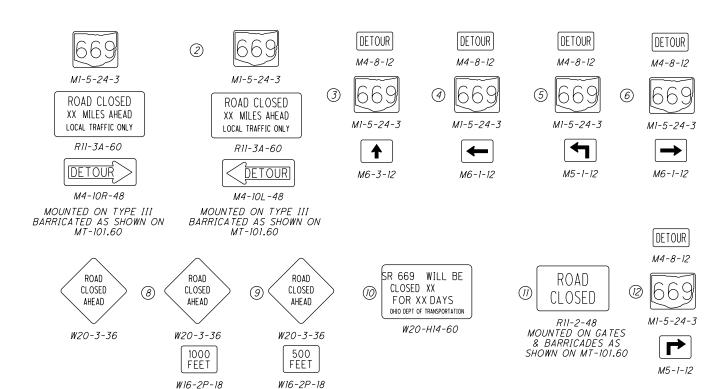

## NOTICE OF CLOSURE SIGNS

NOTICE OF CLOSURE SIGNS, AS DETAILED BELOW, SHALL BE ERECTED BY THE CONTRACTOR AT LEAST ONE WEEK IN ADVANCE OF THE SCHEDULED ROAD CLOSURE. THE SIGNS SHALL BE ERECTED ON THE RIGHT HAND SIDE OF THE ROAD FACING TRAFFIC. THEY SHALL BE PLACED SO AS NOT TO INTERFERE WITH THE VISIBILITY OF ANY OTHER TRAFFIC CONTROL SIGNS. THEY SHOULD BE ERECTED AT THE POINT OF CLOSURE.

## ITEM 614, DETOUR SIGNING

THE CONTRACTOR SHALL SUPPLY, ERECT, MAINTAIN, AND REMOVE ALL OF THE DETOUR SIGNING FOR THE PROJECT. PAYMENT FOR ALL MATERIAL, LABOR, AND EQUIPMENT TO PERFORM THIS WORK SHALL BE INCLUDED IN THE LUMP SUM BID FOR ITEM 614 DETOUR SIGNING.

ADD M3-2 EAST AND M3-4 WEST SIGNS AS NEEDED TO SUPPLEMENT THE DETOUR DIRECTION.

|         |    | 1    |   |          | SH | EET N | UM. | ı | I   |   | ı |   | PART.         | ITEM       | ITEM           | GRAND    | UNIT         | DESCRIPTION                                                          | SEE<br>SHEET | ALCULATED XXX |
|---------|----|------|---|----------|----|-------|-----|---|-----|---|---|---|---------------|------------|----------------|----------|--------------|----------------------------------------------------------------------|--------------|---------------|
|         | 2  | 3    | 4 | 5        | 6  |       |     |   |     |   |   | ( | 01/S<2/0<br>T |            | EXT            | TOTAL    |              |                                                                      | NO.          | CAL           |
|         |    | LS   |   |          |    |       |     |   |     |   |   |   |               | 201        | 11000          | LS       |              | ROADWAY  CLEARING AND GRUBBING                                       |              |               |
|         |    |      |   |          |    |       |     |   |     |   |   |   |               |            |                |          |              |                                                                      |              |               |
|         |    |      |   |          |    |       |     |   |     |   |   |   |               |            |                |          |              |                                                                      |              |               |
| -       |    | 18   |   |          |    |       |     |   |     |   |   |   |               | 202        | 98200          | 18       | FT           | REMOVAL MISC.:MONITORING WELL REMOVED                                | 2            |               |
|         |    | 80   |   |          |    |       |     |   |     |   |   |   |               | 203        | 98000          | 80       | CY           | ROADWAY, MISC::COARSE AGGREGATE                                      | 3            | -             |
|         |    | 80   |   |          |    |       |     |   |     |   |   |   |               | 203        | 98300          | 80       |              | ROADWAY, MISC .: 12-INCH BOREHOLE BY CONVENTIONAL DRILLING METHODS   | 3            |               |
|         |    |      |   |          |    |       |     |   |     |   |   |   |               |            |                |          |              |                                                                      |              |               |
|         |    |      |   |          |    |       |     |   |     |   |   |   |               |            |                |          |              |                                                                      |              | -             |
|         |    |      |   |          |    |       |     |   |     |   |   |   |               |            |                |          |              |                                                                      |              | 1             |
|         |    |      |   |          |    |       |     |   |     |   |   |   |               |            |                |          |              |                                                                      |              |               |
|         |    | 33   |   |          |    |       |     |   |     |   |   |   |               | 659        | 00510          | 33       | SY           | EROSION CONTROL SEEDING AND MULCHING, CLASS 2                        |              | <b> </b> >    |
|         |    | 0.01 |   |          |    |       |     |   |     |   |   |   |               | 659        | 20000          | 0.01     | TON          | COMMERCIAL FERTILIZER                                                |              | a             |
|         |    | 0.01 |   |          |    |       |     |   |     |   |   |   |               | 659<br>659 | 31000<br>35000 | 0.01     | ACRE<br>MGAL | LIME<br>WATER                                                        |              | Ž             |
|         |    |      |   |          |    |       |     |   |     |   |   |   |               | 832        | 30000          | 300      | EACH         | EROSION CONTROL                                                      |              | <b>V</b>      |
|         |    |      |   |          |    |       |     |   |     |   |   |   |               | 032        | 30000          | 300      | LACIT        | ENOSION CONTROL                                                      |              | ่ ไร          |
|         |    |      |   |          |    |       |     |   |     |   |   |   |               |            |                |          |              | PAVEMENT                                                             |              | ┨             |
|         |    |      |   |          |    |       |     |   |     |   |   |   |               |            |                |          |              |                                                                      |              | A A           |
|         | 12 |      |   |          |    |       |     |   |     |   |   |   |               | SPECIAL    | 69012050       | 12       |              | REINFORCED MESH FOR TRANSVERSE AND/OR LONGITUDINAL JOINTS AND CRACKS | 2            | Ш             |
| ž<br>P  |    |      |   | 10<br>30 |    |       |     |   |     |   |   |   |               | 304<br>407 | 20000          | 10<br>30 |              | AGGREGATE BASE TACK COAT                                             |              | Z<br>W        |
| X ad    |    |      |   | 10       |    |       |     |   |     |   |   |   |               | 441        | 50100          | 10       | CY           | ASPHALT CONCRETE SURFACE COURSE, TYPE 1, (448), PG70-22M             |              | ∐ ს           |
|         |    |      |   |          |    |       |     |   |     |   |   |   |               |            |                |          |              |                                                                      |              |               |
| 31 AM   |    |      |   |          |    |       |     |   |     |   |   |   |               |            |                |          |              |                                                                      |              | -             |
| 7:43:   |    |      |   |          |    |       |     |   |     |   |   |   |               |            |                |          |              |                                                                      |              | 7             |
| .2021   |    |      |   |          |    |       |     |   |     |   |   |   |               |            |                |          |              | MAINTENANCE OF TRAFFIC                                               |              |               |
| 8/9/    |    |      |   |          |    |       |     |   |     |   |   |   |               |            |                |          |              |                                                                      |              |               |
| +       |    |      |   |          | LS |       |     |   |     |   |   |   |               | 614        | 12420          | LS       |              | DETOUR SIGNING                                                       | 6            | -             |
| She     |    |      | 2 |          |    |       |     |   |     |   |   |   |               | 614        | 18601          | 2        |              | PORTABLE CHANGEABLE MESSAGE SIGN, AS PER PLAN                        | 4            |               |
| ngb.    |    |      |   |          |    |       |     |   |     |   |   |   |               |            |                |          |              | INCIDENTALS                                                          |              |               |
| 00000   |    |      |   |          |    |       |     |   |     |   |   |   |               | 614        | 11000          | LS       |              | MAINTAINING TRAFFIC                                                  |              |               |
| 073.    |    |      |   |          |    |       |     |   |     |   |   |   |               | 624        | 10000          | LS       |              | MOBILIZATION                                                         |              |               |
| 90I\s   |    |      |   |          |    |       |     |   |     |   |   |   |               |            |                |          |              |                                                                      |              | _             |
| 66+8    |    |      |   |          |    |       |     |   |     |   |   |   |               |            |                |          |              |                                                                      |              |               |
| y\Sh    |    |      |   |          |    |       |     |   |     |   |   |   |               |            |                |          |              |                                                                      |              | <b>╡</b> 두    |
| D M P I |    |      |   |          |    |       |     |   |     |   |   |   |               |            |                |          |              |                                                                      |              | <u> </u>      |
| 7 / Kg  |    |      |   |          |    |       |     |   |     |   |   |   |               |            |                |          |              |                                                                      |              | ┨ 。           |
| Ssign   |    |      |   |          |    |       |     |   |     |   |   |   |               |            |                |          |              |                                                                      |              |               |
| 3/D¢    |    |      |   |          |    |       |     |   |     |   |   |   |               |            |                |          |              |                                                                      |              | `             |
| 0601    |    |      |   |          |    |       |     |   |     |   |   |   |               |            |                |          |              |                                                                      |              | -  I          |
| PER     |    |      |   |          |    |       |     |   |     |   |   |   |               |            |                |          |              |                                                                      |              | 1 տ           |
| 340     |    |      |   |          |    |       |     |   |     |   |   |   |               |            |                |          |              |                                                                      |              | $\exists$     |
| Ĭ,      |    |      |   |          |    |       |     |   |     |   |   |   |               |            |                |          |              |                                                                      |              | 1             |
| ŇΕ      |    |      |   |          | ı  | i     | 1   | I | i l | I | I |   |               |            | I              |          |              |                                                                      | 1            | 1/            |