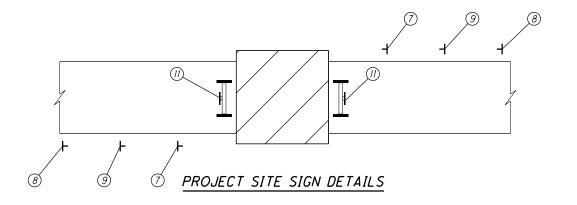

## NOTICE OF CLOSURE SIGNS

NOTICE OF CLOSURE SIGNS, AS DETAILED BELOW, SHALL BE ERECTED BY THE CONTRACTOR AT LEAST ONE WEEK IN ADVANCE OF THE SCHEDULED ROAD CLOSURE. THE SIGNS SHALL BE ERECTED ON THE RIGHT HAND SIDE OF THE ROAD FACING TRAFFIC. THEY SHALL BE PLACED SO AS NOT TO INTERFERE WITH THE VISIBILITY OF ANY OTHER TRAFFIC CONTROL SIGNS. THEY SHOULD BE ERECTED AT THE POINT OF CLOSURE.

## ITEM 614, DETOUR SIGNING

THE CONTRACTOR SHALL SUPPLY, ERECT, MAINTAIN, AND REMOVE ALL OF THE DETOUR SIGNING FOR THE PROJECT. PAYMENT FOR ALL MATERIAL, LABOR, AND EQUIPMENT TO PERFORM THIS WORK SHALL BE INCLUDED IN THE LUMP SUM BID FOR ITEM 614 DETOUR SIGNING.