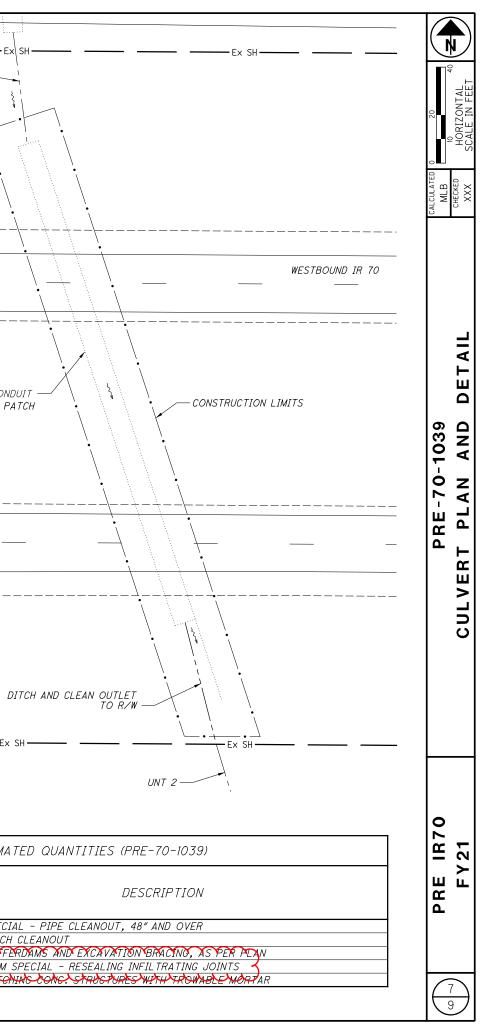

PROJECT EARTH DISTURBED AREA: 0.19 ACRES ESTIMATED CONTRACTOR EARTH DISTRUBED AREA: 0 ACRES NOTICE OF INTENT EARTH DISTURBED AREA: N/A (NOI NOT REQUIRED)

| EXISTING STRUCTURE |                                      |  |  |  |  |  |  |
|--------------------|--------------------------------------|--|--|--|--|--|--|
| CFN                | 1808013                              |  |  |  |  |  |  |
| TYPE:              | ELLIPTICAL                           |  |  |  |  |  |  |
| SIZE <b>:</b>      | 106" X 68", 210' LONG                |  |  |  |  |  |  |
| SKEW:              | 18°                                  |  |  |  |  |  |  |
| ALIGNMENT:         | TANGENT                              |  |  |  |  |  |  |
| DATE BUILT:        | 1962                                 |  |  |  |  |  |  |
| CONDITION:         | FAIR                                 |  |  |  |  |  |  |
| LATITUDE:          | N 39° 50′ 7″                         |  |  |  |  |  |  |
| LONGITUDE <b>:</b> | W 84° 37′ 13.39″                     |  |  |  |  |  |  |
| OHWM:              | EL. 1079<br>(2' ± ABOVE PIPE INVERT) |  |  |  |  |  |  |

# EXISTING STRUCTURE VERIFICATION

DETAILS AND DIMENSIONS SHOWN ON THESE PROPOSED PLANS PERTAINING TO THE EXISTING STRUCTURE HAVE BEEN OBTAINED FROM PLANS OF THE EXISTING STRUCTURE AND FROM FIELD OBSERVATIONS AND MEASUREMENTS. CONSEQUENTLY, SUCH DETAILS AND DIMENSIONS ARE INDICATIVE OF THE EXISTING STRUCTURE AND THE PROPOSED WORK, BUT THEY SHALL BE CONSIDERED TENTATIVE AND APPROXIMATE. THE CONTRACTOR IS REFERRED TO CMS SECTIONS 102.05, 105.02 AND 513.04. BASE THE CONTRACT BID PRICES UPON A RECOGNITION OF THE UNCERTAINTIES DESCRIBED ABOVE AND UPON A PREBID EXAMINATION OF THE EXISTING STRUCTURE. HOWEVER, THE DEPARTMENT WILL PAY FOR ALL PROJECT WORK BASED UPON ACTUAL DETAILS AND DIMENSIONS THAT HAVE BEEN VERIFIED IN THE FIELD.

#### REHABILITATE CULVERT PRE-70-1039 BY PERFORMING THE FOLLOWING WORK:

- 1. CLEAN CULVERT INTERIOR OF SEDIMENT AND DEBRIS.
- 2. REPAIR SPALLED PORTIONS OF INTERIOR CONCRETE PIPE USING TROWELABLE MORTAR PER SUPPLEMENTAL SPECIFICATION 843.
- 3. RESEAL INFILTRATING JOINTS.
- NITCH AND CLEAN OUTLET UP TP RIGHT-OF-WAY TO ALLOW POSITIVE

| < SH | Ex\SH                                         |
|------|-----------------------------------------------|
|      | UNT 2                                         |
|      | ž į                                           |
|      |                                               |
|      |                                               |
|      |                                               |
|      |                                               |
|      |                                               |
|      |                                               |
|      | ·                                             |
|      |                                               |
|      |                                               |
|      | \                                             |
|      |                                               |
|      | ·                                             |
|      |                                               |
|      | $\backslash$                                  |
|      |                                               |
|      | EX. 106" X 68" ELLIPTICAL CONDUIT —/<br>PATCH |
|      | FAICH                                         |
|      |                                               |

EASTBOUND IR 70

|           | STIMATED QUAN  |      |                  |
|-----------|----------------|------|------------------|
| ITEM      | GRAND<br>TOTAL | UNIT |                  |
| 202E70130 | 210            | FT   | SPECIAL - PIPE C |
| 209E10000 | 50             | FT   | DITCH CLEANOUT   |
| 503       | LS             | LS   | COFFERDAMS AND   |
| 690E98000 | 31             | EA   | ITEM SPECIAL - R |
| 843E50000 | 310            | SF   | PATCHING CONC.   |