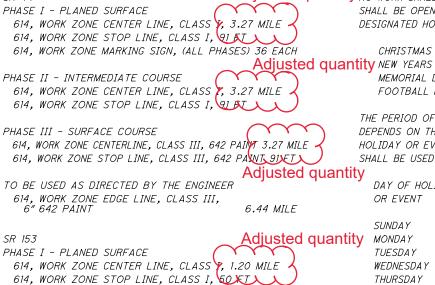

### SR 44

PHASE III - SURFACE COURSE 614, WORK ZONE CENTERLINE, CLASS III, 642 PAINT 1.20 MILE 614, WORK ZONE STOP LINE, CLASS III, 642 PAINT 50 FT

TO BE USED AS DIRECTED BY THE ENGINEER 614, WORK ZONE EDGE LINE, CLASS III, 6" 642 PAINT 1.73 MILE

614, WORK ZONE MARKING SIGN, (ALL PHASES) 36 EACH