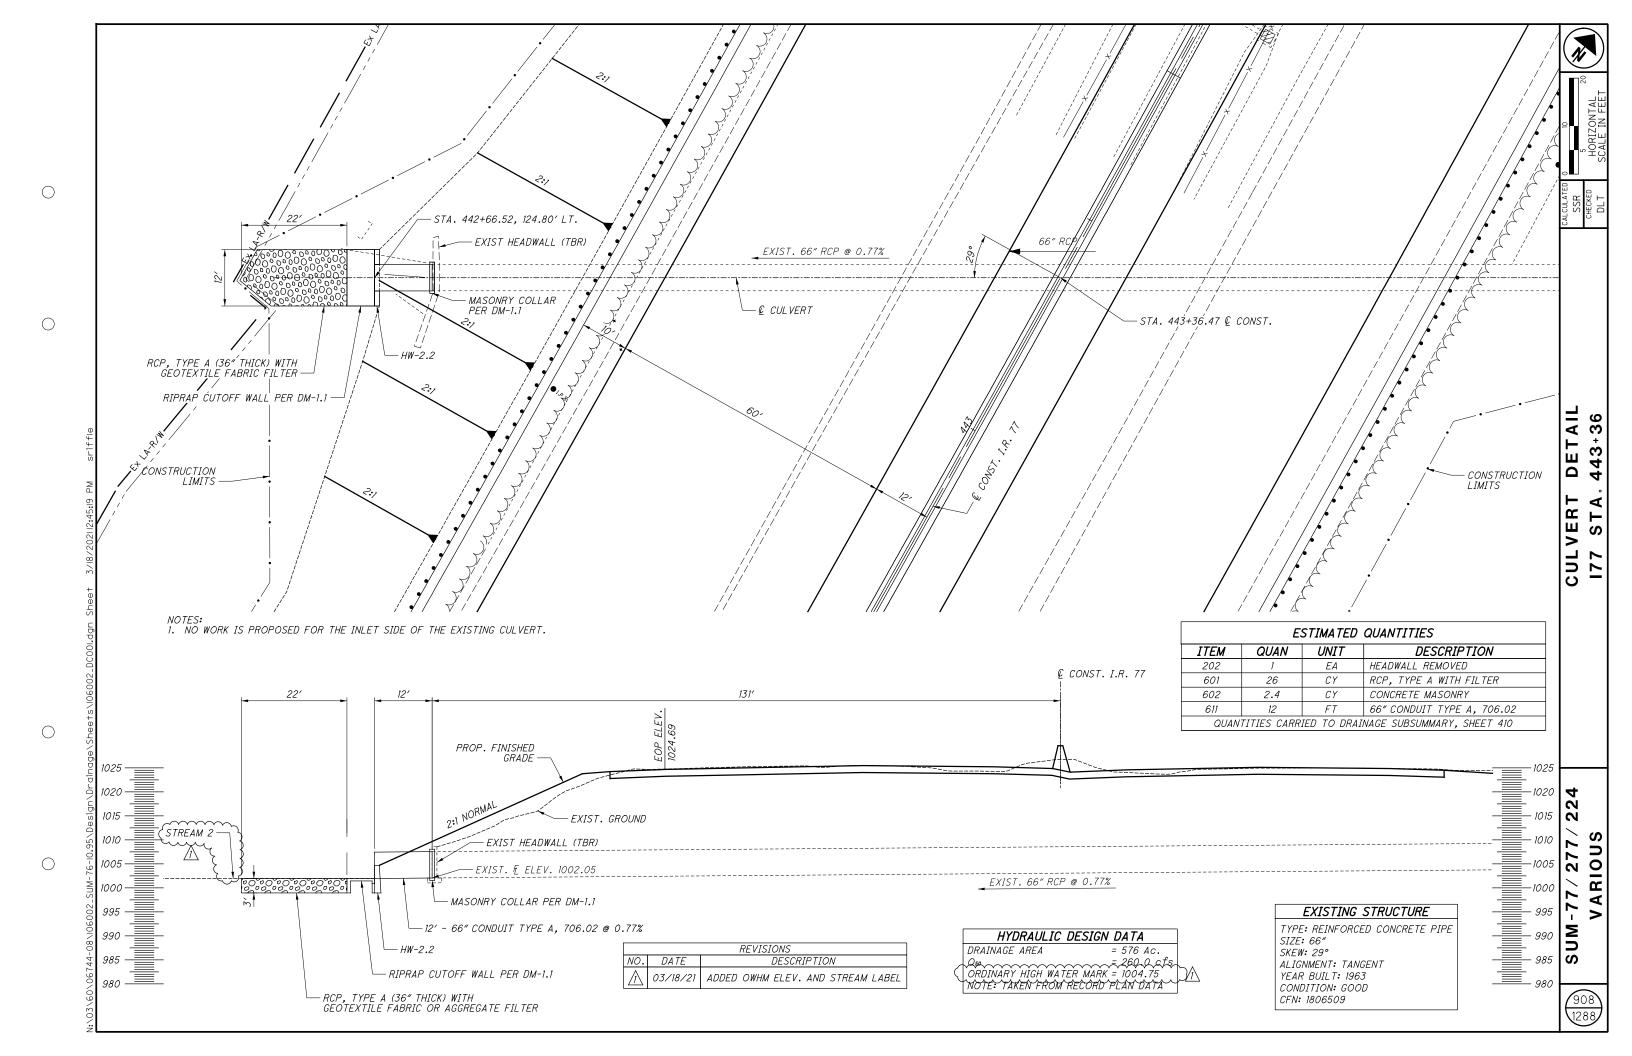

| SHEET NUMBER |                                                  |       |  |       |          | PARTICIPATION |   |       |           |             |                | <br>  <sub>ITEM</sub>   IT | ITEM      | M GRAND   | UNIT    | DESCRIPTION | SEE<br>SHEE'<br>NO. |      |                                                               |     |
|--------------|--------------------------------------------------|-------|--|-------|----------|---------------|---|-------|-----------|-------------|----------------|----------------------------|-----------|-----------|---------|-------------|---------------------|------|---------------------------------------------------------------|-----|
| 1083         | 1092                                             | 1093  |  | 1102  | 1110     | 1112          |   | 1126  | 01/IMS/PV | 02/IMS/PV   | 03/IMS/BR      | 04/IMS/BR                  | 05/IMS/BR | 06/IMS/BR |         | EXT.        | TOTAL               | 0    |                                                               | N   |
|              |                                                  |       |  | 1     |          | †             |   |       |           |             |                |                            |           |           |         |             |                     |      | LIGHTING                                                      | +   |
|              |                                                  |       |  |       |          |               |   |       |           |             |                |                            |           |           |         |             |                     |      | FOR LIGHTING GENERAL SUMMARY                                  | 10  |
|              |                                                  |       |  |       |          |               |   |       |           |             |                |                            |           |           |         |             |                     |      |                                                               |     |
|              | <u> </u>                                         |       |  |       |          |               |   |       |           |             |                |                            |           |           |         |             |                     |      | TO LEGIO CURRETA ANOS                                         |     |
|              | <del>                                     </del> |       |  |       |          |               |   |       |           |             |                |                            |           |           |         |             |                     |      | TRAFFIC SURVEILLANCE FOR TRAFFIC SURVEILLANCE GENERAL SUMMARY | 10  |
|              | <del>                                     </del> |       |  |       |          |               |   |       |           |             |                |                            |           |           |         |             |                     |      | FUR TRAFFIL SURVEILLANCE GENERAL SUMMART                      | 10  |
|              |                                                  |       |  |       |          |               |   |       |           |             |                |                            |           |           |         |             |                     |      |                                                               | +   |
|              |                                                  |       |  |       |          |               |   |       |           |             |                |                            |           |           |         |             |                     |      | TRAFFIC CONTROL                                               |     |
|              | <b></b>                                          |       |  |       |          |               |   |       |           |             |                |                            |           |           |         |             |                     |      | FOR TRAFFIC CONTROL GENERAL SUMMARY                           | 936 |
|              |                                                  |       |  |       |          |               |   |       |           |             |                |                            |           |           |         |             |                     |      |                                                               |     |
|              | <u> </u>                                         |       |  |       |          |               |   |       |           |             |                |                            |           |           |         |             |                     |      |                                                               |     |
|              | <b></b> '                                        |       |  | ļ     |          |               |   |       |           |             |                |                            |           |           |         |             |                     |      | RETAINING WALLS                                               |     |
|              | <b> </b>                                         |       |  |       |          | 1             |   |       |           |             |                |                            |           |           |         |             |                     |      | FOR RETAINING WALL I GENERAL SUMMARY                          | 1   |
|              | <del>                                     </del> |       |  |       |          |               |   |       |           |             |                |                            |           |           |         |             |                     |      | FOR RETAINING WALL 2 GENERAL SUMMARY                          | 1   |
|              | <b></b>                                          |       |  |       |          | -             |   |       |           |             |                |                            |           |           |         |             |                     |      |                                                               | -   |
|              |                                                  |       |  |       |          |               |   |       |           |             |                |                            |           |           |         |             |                     |      | NOISE BARRIERS                                                | +   |
| 64584        |                                                  | 43600 |  | 48504 | 42715    | 76855         |   | 41282 |           | 317540      |                |                            |           |           | SPECIAL | 60610210    | 317540              | SF   | NOISE BARRIER (REFLECTIVE)                                    | 10  |
|              | 5376                                             |       |  |       |          |               |   |       |           | 5376        |                |                            |           |           | SPECIAL | 60610920    | 5376                | SF   | NOISE BARRIER (REFLECTIVE), INFINITY WALL                     | 10  |
|              | 1                                                |       |  |       |          |               |   |       |           |             |                |                            |           |           |         |             |                     |      |                                                               |     |
|              |                                                  |       |  |       |          |               |   |       |           |             |                |                            |           |           |         |             |                     |      |                                                               |     |
|              | <b></b> '                                        |       |  | ļ     |          |               |   |       |           |             |                |                            |           |           |         |             |                     |      |                                                               |     |
|              | <del>                                     </del> |       |  |       |          | 1             |   |       |           |             |                |                            |           |           |         |             |                     |      |                                                               | -   |
|              | <del>                                     </del> |       |  |       |          | +             |   |       |           |             |                |                            |           |           |         |             |                     |      |                                                               | +   |
|              | <b> </b>                                         |       |  |       |          |               |   |       |           |             |                |                            |           |           |         |             |                     |      |                                                               | +   |
|              |                                                  |       |  |       |          |               |   |       |           |             |                |                            |           |           |         |             |                     |      |                                                               |     |
|              |                                                  |       |  |       |          |               |   |       |           |             |                |                            |           |           |         |             |                     |      |                                                               |     |
|              | <b></b> '                                        |       |  |       |          |               |   |       |           |             |                |                            |           |           |         |             |                     |      |                                                               |     |
|              | <b></b> '                                        |       |  |       |          |               |   |       |           |             |                |                            |           |           |         |             |                     |      |                                                               | _   |
|              | <del>                                     </del> |       |  |       |          | 1             |   |       |           |             |                |                            |           |           |         |             |                     |      |                                                               |     |
|              | <del>                                     </del> |       |  |       |          | 1             |   |       |           |             |                |                            |           |           |         |             |                     |      |                                                               | +   |
|              |                                                  |       |  |       |          |               |   |       |           |             |                |                            |           |           |         |             |                     |      |                                                               |     |
|              |                                                  |       |  |       |          |               |   |       |           |             |                |                            |           |           |         |             |                     |      |                                                               |     |
|              |                                                  |       |  |       |          |               |   |       |           |             |                |                            |           |           |         |             |                     |      |                                                               |     |
|              | <b></b> '                                        |       |  |       |          |               |   |       |           |             |                |                            |           |           |         |             |                     |      | STRUCTURE 20 FOOT SPAN AND UNDER                              |     |
|              | <b> </b>                                         |       |  |       |          |               |   |       |           |             |                |                            |           |           |         |             |                     |      | FOR 10' X 5' CONCRETE BOX CULVERT GENERAL SUMMARY             | -   |
|              | $\vdash$                                         |       |  |       |          | +             |   |       |           |             |                |                            |           |           |         |             |                     |      |                                                               | +   |
|              |                                                  |       |  | 1     |          | 1             |   |       |           |             |                |                            |           |           |         |             |                     |      | STRUCTURE OVER 20 FOOT SPAN                                   | +   |
|              |                                                  |       |  |       |          | 1             |   |       |           |             |                |                            |           |           |         |             |                     |      | FOR SUM-077-0802L/R GENERAL SUMMARY                           | 1   |
|              |                                                  |       |  |       |          |               |   |       |           |             |                |                            |           |           |         |             |                     |      | FOR SUM-077-0810L/R GENERAL SUMMARY                           | 1   |
|              |                                                  |       |  |       |          |               |   |       |           |             |                |                            |           |           |         |             |                     |      | FOR SUM-077-0927R GENERAL SUMMARY                             | 1.  |
|              |                                                  |       |  |       |          |               |   |       |           |             |                |                            |           |           |         |             |                     |      |                                                               |     |
|              | <b></b> '                                        |       |  | ļ     |          |               |   |       |           |             |                |                            |           |           |         |             |                     |      |                                                               |     |
|              | <b> </b>                                         |       |  |       |          |               |   |       |           |             |                |                            |           |           |         |             |                     |      | MAINTENANCE OF TRAFFIC                                        |     |
|              | <b> </b>                                         |       |  |       |          |               |   |       |           |             |                |                            |           |           |         |             |                     |      | FOR MAINTENANCE OF TRAFFIC GENERAL SUMMARY                    | 8:  |
|              |                                                  |       |  |       |          |               |   |       |           |             |                |                            |           |           |         |             |                     |      |                                                               |     |
|              |                                                  |       |  | 1     |          |               |   |       |           |             |                |                            |           |           |         |             |                     |      |                                                               |     |
|              |                                                  |       |  |       |          |               |   |       |           |             |                |                            |           |           |         |             |                     |      |                                                               |     |
|              | <u>                                     </u>     |       |  |       |          |               |   |       |           |             |                |                            |           |           |         |             |                     |      | REVISIONS                                                     |     |
|              | <b> </b>                                         |       |  |       |          |               |   |       |           |             |                |                            |           |           |         |             |                     |      | NO. DATE DESCRIPTION  O3/15/21 FIELD OFFICE MONTHS REVISED    | -   |
|              | <b> </b>                                         |       |  |       |          |               |   |       |           |             |                |                            |           |           |         |             |                     |      | OSTISTET FIELD OFFICE MONTHS REVISED                          |     |
|              |                                                  |       |  |       |          | 1             |   |       |           |             |                |                            |           |           |         |             |                     |      |                                                               | +   |
|              |                                                  |       |  | 1     |          | 1             |   |       |           |             |                |                            |           |           |         |             |                     |      |                                                               |     |
|              |                                                  |       |  | 1     |          | 1             |   |       |           |             | 1              |                            |           |           |         |             |                     |      |                                                               |     |
|              |                                                  |       |  |       |          |               |   |       |           |             |                |                            |           |           |         |             |                     |      | INCIDENTAL S                                                  |     |
|              |                                                  |       |  |       |          |               |   |       | LS        | LS          |                |                            |           |           | 108     | 10000       | LS                  |      | CPM PROGRESS SCHEDULE                                         |     |
|              | <u> </u>                                         |       |  |       |          | 1             |   |       | , ,       | , ,         | -              |                            |           |           | C14     | 11000       | ,,,                 |      | HAINTAINING TRAFFIC                                           | 1   |
|              | <del>                                     </del> |       |  |       | 1        | 1             | - |       | LS        | LS          | 1              |                            |           |           | 614     | 11000       | LS                  |      | MAINTAINING TRAFFIC                                           | 1   |
|              |                                                  |       |  |       |          | +             |   |       | 32        | 4           |                |                            |           |           | 619     | 16021       | 36                  | MNTH | FIELD OFFICE, TYPE C, AS PER PLAN                             | +   |
|              |                                                  |       |  |       |          | 1             |   | ,     | \         | <del></del> | ~ <del> </del> |                            |           |           | 0.0     |             |                     |      |                                                               | +   |
|              |                                                  | 1     |  | 1     |          |               |   |       | LS        | LS          |                |                            |           |           | 623     | 10000       | LS                  |      | CONSTRUCTION LAYOUT STAKES AND SURVEYING                      |     |
|              |                                                  |       |  |       | <b>I</b> |               |   |       |           |             |                |                            |           |           |         |             |                     |      |                                                               |     |
|              |                                                  |       |  |       |          |               |   |       | LS        | LS          |                |                            |           |           | 624     | 10000       | LS                  |      | MOBILIZATION                                                  |     |