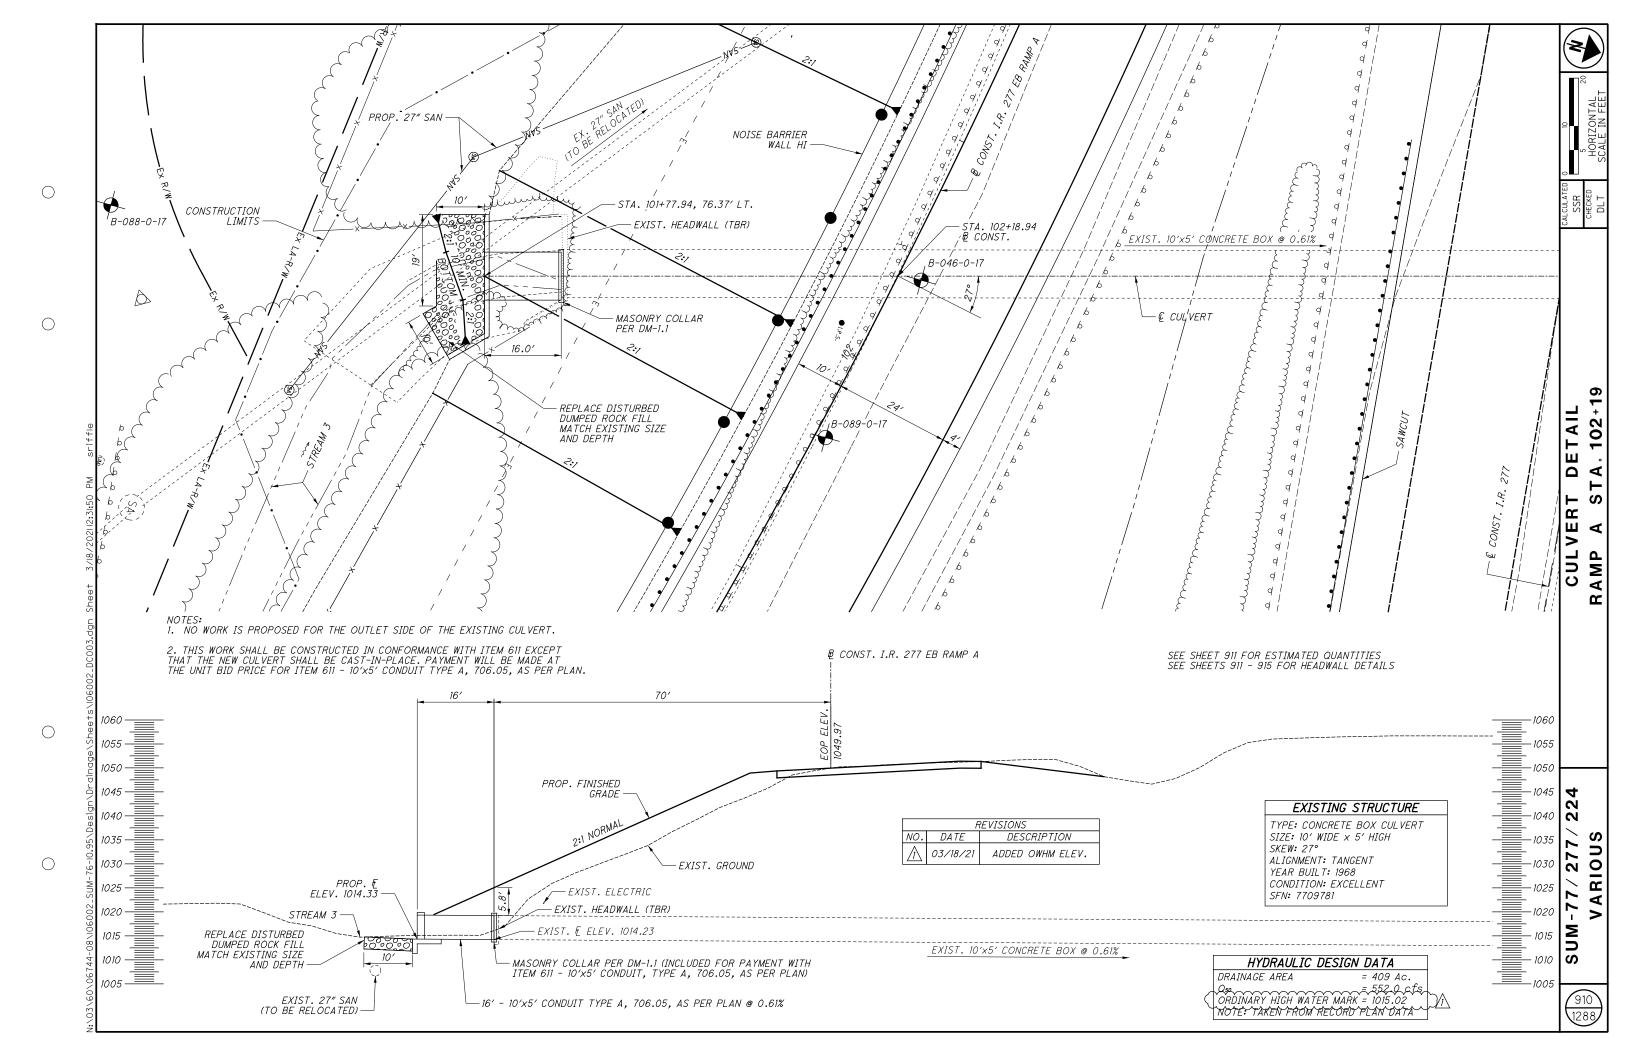

| SHEET NUMBER |                                                  |       |  |       |          | PARTICIPATION |   |       |           |             |                | <br>  <sub>ITEM</sub>   IT | ITEM      | M GRAND   | UNIT    | DESCRIPTION | SEE<br>SHEE'<br>NO. |      |                                                               |     |
|--------------|--------------------------------------------------|-------|--|-------|----------|---------------|---|-------|-----------|-------------|----------------|----------------------------|-----------|-----------|---------|-------------|---------------------|------|---------------------------------------------------------------|-----|
| 1083         | 1092                                             | 1093  |  | 1102  | 1110     | 1112          |   | 1126  | 01/IMS/PV | 02/IMS/PV   | 03/IMS/BR      | 04/IMS/BR                  | 05/IMS/BR | 06/IMS/BR |         | EXT.        | TOTAL               | 0    |                                                               | N   |
|              |                                                  |       |  | 1     |          | †             |   |       |           |             |                |                            |           |           |         |             |                     |      | LIGHTING                                                      | +   |
|              |                                                  |       |  |       |          |               |   |       |           |             |                |                            |           |           |         |             |                     |      | FOR LIGHTING GENERAL SUMMARY                                  | 10  |
|              |                                                  |       |  |       |          |               |   |       |           |             |                |                            |           |           |         |             |                     |      |                                                               |     |
|              | <u> </u>                                         |       |  |       |          |               |   |       |           |             |                |                            |           |           |         |             |                     |      | TO LEGIO CURRETA ANOS                                         |     |
|              | <del>                                     </del> |       |  |       |          |               |   |       |           |             |                |                            |           |           |         |             |                     |      | TRAFFIC SURVEILLANCE FOR TRAFFIC SURVEILLANCE GENERAL SUMMARY | 10  |
|              | <del>                                     </del> |       |  |       |          |               |   |       |           |             |                |                            |           |           |         |             |                     |      | FUR TRAFFIL SURVEILLANCE GENERAL SUMMART                      | 10  |
|              |                                                  |       |  |       |          |               |   |       |           |             |                |                            |           |           |         |             |                     |      |                                                               | +   |
|              |                                                  |       |  |       |          |               |   |       |           |             |                |                            |           |           |         |             |                     |      | TRAFFIC CONTROL                                               |     |
|              | <b></b>                                          |       |  |       |          |               |   |       |           |             |                |                            |           |           |         |             |                     |      | FOR TRAFFIC CONTROL GENERAL SUMMARY                           | 936 |
|              |                                                  |       |  |       |          |               |   |       |           |             |                |                            |           |           |         |             |                     |      |                                                               |     |
|              | <u> </u>                                         |       |  |       |          |               |   |       |           |             |                |                            |           |           |         |             |                     |      |                                                               |     |
|              | <b></b> '                                        |       |  | ļ     |          |               |   |       |           |             |                |                            |           |           |         |             |                     |      | RETAINING WALLS                                               |     |
|              | <b> </b>                                         |       |  |       |          | 1             |   |       |           |             |                |                            |           |           |         |             |                     |      | FOR RETAINING WALL I GENERAL SUMMARY                          | 1   |
|              | <del>                                     </del> |       |  |       |          |               |   |       |           |             |                |                            |           |           |         |             |                     |      | FOR RETAINING WALL 2 GENERAL SUMMARY                          | 1   |
|              | <b></b>                                          |       |  |       |          | -             |   |       |           |             |                |                            |           |           |         |             |                     |      |                                                               | -   |
|              |                                                  |       |  |       |          |               |   |       |           |             |                |                            |           |           |         |             |                     |      | NOISE BARRIERS                                                | +   |
| 64584        |                                                  | 43600 |  | 48504 | 42715    | 76855         |   | 41282 |           | 317540      |                |                            |           |           | SPECIAL | 60610210    | 317540              | SF   | NOISE BARRIER (REFLECTIVE)                                    | 10  |
|              | 5376                                             |       |  |       |          |               |   |       |           | 5376        |                |                            |           |           | SPECIAL | 60610920    | 5376                | SF   | NOISE BARRIER (REFLECTIVE), INFINITY WALL                     | 10  |
|              | 1                                                |       |  |       |          |               |   |       |           |             |                |                            |           |           |         |             |                     |      |                                                               |     |
|              |                                                  |       |  |       |          |               |   |       |           |             |                |                            |           |           |         |             |                     |      |                                                               |     |
|              | <b></b> '                                        |       |  | ļ     |          |               |   |       |           |             |                |                            |           |           |         |             |                     |      |                                                               |     |
|              | <del>                                     </del> |       |  |       |          | 1             |   |       |           |             |                |                            |           |           |         |             |                     |      |                                                               | -   |
|              | <del>                                     </del> |       |  |       |          | +             |   |       |           |             |                |                            |           |           |         |             |                     |      |                                                               | +   |
|              | <b> </b>                                         |       |  |       |          |               |   |       |           |             |                |                            |           |           |         |             |                     |      |                                                               | +   |
|              |                                                  |       |  |       |          |               |   |       |           |             |                |                            |           |           |         |             |                     |      |                                                               |     |
|              |                                                  |       |  |       |          |               |   |       |           |             |                |                            |           |           |         |             |                     |      |                                                               |     |
|              | <b></b> '                                        |       |  |       |          |               |   |       |           |             |                |                            |           |           |         |             |                     |      |                                                               |     |
|              | <b></b> '                                        |       |  |       |          |               |   |       |           |             |                |                            |           |           |         |             |                     |      |                                                               | _   |
|              | <del>                                     </del> |       |  |       |          | 1             |   |       |           |             |                |                            |           |           |         |             |                     |      |                                                               |     |
|              | <del>                                     </del> |       |  |       |          | 1             |   |       |           |             |                |                            |           |           |         |             |                     |      |                                                               | +   |
|              |                                                  |       |  |       |          |               |   |       |           |             |                |                            |           |           |         |             |                     |      |                                                               |     |
|              |                                                  |       |  |       |          |               |   |       |           |             |                |                            |           |           |         |             |                     |      |                                                               |     |
|              |                                                  |       |  |       |          |               |   |       |           |             |                |                            |           |           |         |             |                     |      |                                                               |     |
|              | <b></b> '                                        |       |  |       |          |               |   |       |           |             |                |                            |           |           |         |             |                     |      | STRUCTURE 20 FOOT SPAN AND UNDER                              |     |
|              | <b> </b>                                         |       |  |       |          |               |   |       |           |             |                |                            |           |           |         |             |                     |      | FOR 10' X 5' CONCRETE BOX CULVERT GENERAL SUMMARY             | -   |
|              | $\vdash$                                         |       |  |       |          | +             |   |       |           |             |                |                            |           |           |         |             |                     |      |                                                               | +   |
|              |                                                  |       |  | 1     |          | 1             |   |       |           |             |                |                            |           |           |         |             |                     |      | STRUCTURE OVER 20 FOOT SPAN                                   | +   |
|              |                                                  |       |  |       |          | 1             |   |       |           |             |                |                            |           |           |         |             |                     |      | FOR SUM-077-0802L/R GENERAL SUMMARY                           | 1   |
|              |                                                  |       |  |       |          |               |   |       |           |             |                |                            |           |           |         |             |                     |      | FOR SUM-077-0810L/R GENERAL SUMMARY                           | 1   |
|              |                                                  |       |  |       |          |               |   |       |           |             |                |                            |           |           |         |             |                     |      | FOR SUM-077-0927R GENERAL SUMMARY                             | 1.  |
|              |                                                  |       |  |       |          |               |   |       |           |             |                |                            |           |           |         |             |                     |      |                                                               |     |
|              | <b></b> '                                        |       |  | ļ     |          |               |   |       |           |             |                |                            |           |           |         |             |                     |      |                                                               |     |
|              | <b> </b>                                         |       |  |       |          |               |   |       |           |             |                |                            |           |           |         |             |                     |      | MAINTENANCE OF TRAFFIC                                        |     |
|              | <b> </b>                                         |       |  |       |          |               |   |       |           |             |                |                            |           |           |         |             |                     |      | FOR MAINTENANCE OF TRAFFIC GENERAL SUMMARY                    | 8:  |
|              |                                                  |       |  |       |          |               |   |       |           |             |                |                            |           |           |         |             |                     |      |                                                               |     |
|              |                                                  |       |  | 1     |          |               |   |       |           |             |                |                            |           |           |         |             |                     |      |                                                               |     |
|              |                                                  |       |  |       |          |               |   |       |           |             |                |                            |           |           |         |             |                     |      |                                                               |     |
|              | <u>                                     </u>     |       |  |       |          |               |   |       |           |             |                |                            |           |           |         |             |                     |      | REVISIONS                                                     |     |
|              | <b> </b>                                         |       |  |       |          |               |   |       |           |             |                |                            |           |           |         |             |                     |      | NO. DATE DESCRIPTION  O3/15/21 FIELD OFFICE MONTHS REVISED    | -   |
|              | <b> </b>                                         |       |  |       |          |               |   |       |           |             |                |                            |           |           |         |             |                     |      | OSTISTET FIELD OFFICE MONTHS REVISED                          |     |
|              |                                                  |       |  |       |          | 1             |   |       |           |             |                |                            |           |           |         |             |                     |      |                                                               | +   |
|              |                                                  |       |  | 1     |          | 1             |   |       |           |             |                |                            |           |           |         |             |                     |      |                                                               |     |
|              |                                                  |       |  | 1     |          | 1             |   |       |           |             | 1              |                            |           |           |         |             |                     |      |                                                               |     |
|              |                                                  |       |  |       |          |               |   |       |           |             |                |                            |           |           |         |             |                     |      | INCIDENTAL S                                                  |     |
|              |                                                  |       |  |       |          |               |   |       | LS        | LS          |                |                            |           |           | 108     | 10000       | LS                  |      | CPM PROGRESS SCHEDULE                                         |     |
|              | <u> </u>                                         |       |  |       |          | 1             |   |       | , ,       | , ,         | -              |                            |           |           | C14     | 11000       | ,,,                 |      | HAINTAINING TRAFFIC                                           | 1   |
|              | <del>                                     </del> |       |  |       | 1        | 1             | - |       | LS        | LS          | 1              |                            |           |           | 614     | 11000       | LS                  |      | MAINTAINING TRAFFIC                                           | 1   |
|              |                                                  |       |  |       |          | +             |   |       | 32        | 4           |                |                            |           |           | 619     | 16021       | 36                  | MNTH | FIELD OFFICE, TYPE C, AS PER PLAN                             | +   |
|              |                                                  |       |  |       |          | 1             |   | ,     | \         | <del></del> | ~ <del> </del> |                            |           |           | 0.0     |             |                     |      |                                                               | +   |
|              |                                                  | 1     |  | 1     |          |               |   |       | LS        | LS          |                |                            |           |           | 623     | 10000       | LS                  |      | CONSTRUCTION LAYOUT STAKES AND SURVEYING                      |     |
|              |                                                  |       |  |       | <b>I</b> |               |   |       |           |             |                |                            |           |           |         |             |                     |      |                                                               |     |
|              |                                                  |       |  |       |          |               |   |       | LS        | LS          |                |                            |           |           | 624     | 10000       | LS                  |      | MOBILIZATION                                                  |     |