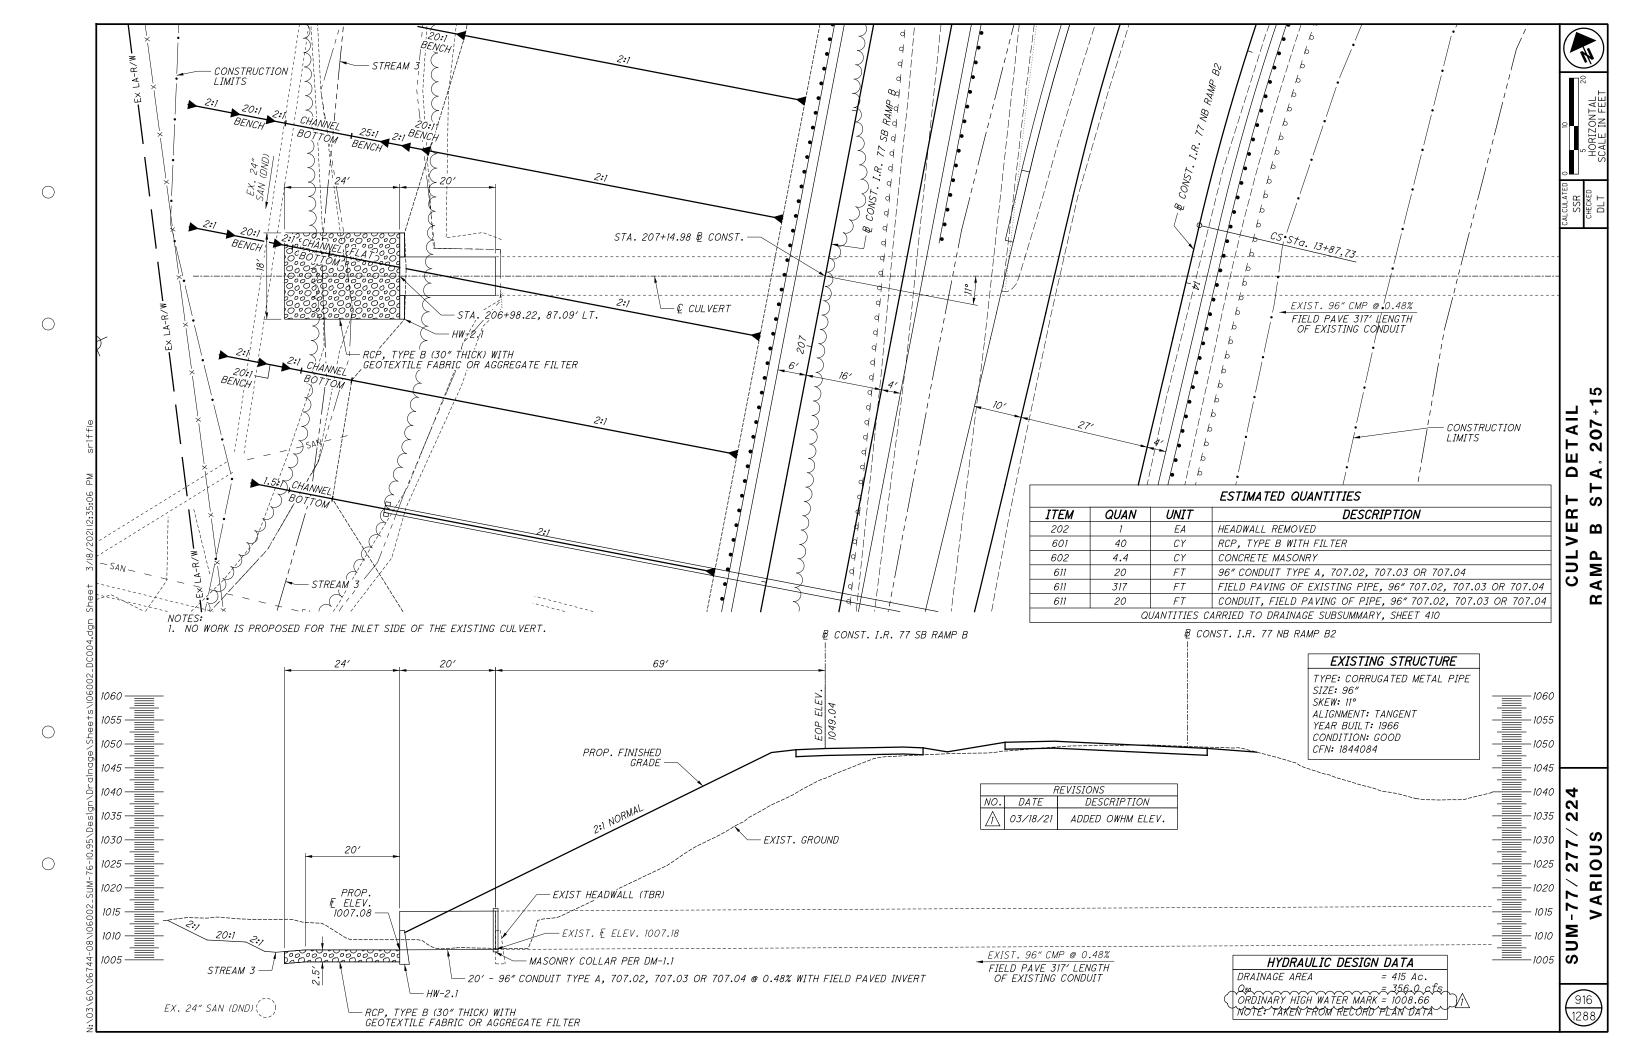

| SHEET NUMBER |                                                  |       |  |       |          | PARTICIPATION |   |       |           |             |                | <br>  <sub>ITEM</sub>   IT | ITEM      | M GRAND   | UNIT    | DESCRIPTION | SEE<br>SHEE'<br>NO. |      |                                                               |     |
|--------------|--------------------------------------------------|-------|--|-------|----------|---------------|---|-------|-----------|-------------|----------------|----------------------------|-----------|-----------|---------|-------------|---------------------|------|---------------------------------------------------------------|-----|
| 1083         | 1092                                             | 1093  |  | 1102  | 1110     | 1112          |   | 1126  | 01/IMS/PV | 02/IMS/PV   | 03/IMS/BR      | 04/IMS/BR                  | 05/IMS/BR | 06/IMS/BR |         | EXT.        | TOTAL               | 0    |                                                               | N   |
|              |                                                  |       |  | 1     |          | †             |   |       |           |             |                |                            |           |           |         |             |                     |      | LIGHTING                                                      | +   |
|              |                                                  |       |  |       |          |               |   |       |           |             |                |                            |           |           |         |             |                     |      | FOR LIGHTING GENERAL SUMMARY                                  | 10  |
|              |                                                  |       |  |       |          |               |   |       |           |             |                |                            |           |           |         |             |                     |      |                                                               |     |
|              | <u> </u>                                         |       |  |       |          |               |   |       |           |             |                |                            |           |           |         |             |                     |      | TO LEGIO CURRETA ANOS                                         |     |
|              | <del>                                     </del> |       |  |       |          |               |   |       |           |             |                |                            |           |           |         |             |                     |      | TRAFFIC SURVEILLANCE FOR TRAFFIC SURVEILLANCE GENERAL SUMMARY | 10  |
|              | <del>                                     </del> |       |  |       |          |               |   |       |           |             |                |                            |           |           |         |             |                     |      | FUR TRAFFIL SURVEILLANCE GENERAL SUMMART                      | 10  |
|              |                                                  |       |  |       |          |               |   |       |           |             |                |                            |           |           |         |             |                     |      |                                                               | +   |
|              |                                                  |       |  |       |          |               |   |       |           |             |                |                            |           |           |         |             |                     |      | TRAFFIC CONTROL                                               |     |
|              | <b></b>                                          |       |  |       |          |               |   |       |           |             |                |                            |           |           |         |             |                     |      | FOR TRAFFIC CONTROL GENERAL SUMMARY                           | 936 |
|              |                                                  |       |  |       |          |               |   |       |           |             |                |                            |           |           |         |             |                     |      |                                                               |     |
|              | <u> </u>                                         |       |  |       |          |               |   |       |           |             |                |                            |           |           |         |             |                     |      |                                                               |     |
|              | <b></b> '                                        |       |  | ļ     |          |               |   |       |           |             |                |                            |           |           |         |             |                     |      | RETAINING WALLS                                               |     |
|              | <b> </b>                                         |       |  |       |          | 1             |   |       |           |             |                |                            |           |           |         |             |                     |      | FOR RETAINING WALL I GENERAL SUMMARY                          | 1   |
|              | <del>                                     </del> |       |  |       |          |               |   |       |           |             |                |                            |           |           |         |             |                     |      | FOR RETAINING WALL 2 GENERAL SUMMARY                          | 1   |
|              | <b></b>                                          |       |  |       |          | -             |   |       |           |             |                |                            |           |           |         |             |                     |      |                                                               | -   |
|              |                                                  |       |  |       |          |               |   |       |           |             |                |                            |           |           |         |             |                     |      | NOISE BARRIERS                                                | +   |
| 64584        |                                                  | 43600 |  | 48504 | 42715    | 76855         |   | 41282 |           | 317540      |                |                            |           |           | SPECIAL | 60610210    | 317540              | SF   | NOISE BARRIER (REFLECTIVE)                                    | 10  |
|              | 5376                                             |       |  |       |          |               |   |       |           | 5376        |                |                            |           |           | SPECIAL | 60610920    | 5376                | SF   | NOISE BARRIER (REFLECTIVE), INFINITY WALL                     | 10  |
|              | 1                                                |       |  |       |          |               |   |       |           |             |                |                            |           |           |         |             |                     |      |                                                               |     |
|              |                                                  |       |  |       |          |               |   |       |           |             |                |                            |           |           |         |             |                     |      |                                                               |     |
|              | <b></b> '                                        |       |  | ļ     |          |               |   |       |           |             |                |                            |           |           |         |             |                     |      |                                                               |     |
|              | <del>                                     </del> |       |  |       |          | 1             |   |       |           |             |                |                            |           |           |         |             |                     |      |                                                               | -   |
|              | <del>                                     </del> |       |  |       |          | +             |   |       |           |             |                |                            |           |           |         |             |                     |      |                                                               | +   |
|              | <b> </b>                                         |       |  |       |          |               |   |       |           |             |                |                            |           |           |         |             |                     |      |                                                               | +   |
|              |                                                  |       |  |       |          |               |   |       |           |             |                |                            |           |           |         |             |                     |      |                                                               |     |
|              |                                                  |       |  |       |          |               |   |       |           |             |                |                            |           |           |         |             |                     |      |                                                               |     |
|              | <b></b> '                                        |       |  |       |          |               |   |       |           |             |                |                            |           |           |         |             |                     |      |                                                               |     |
|              | <b></b> '                                        |       |  |       |          |               |   |       |           |             |                |                            |           |           |         |             |                     |      |                                                               | _   |
|              | <del>                                     </del> |       |  |       |          | 1             |   |       |           |             |                |                            |           |           |         |             |                     |      |                                                               |     |
|              | <del>                                     </del> |       |  |       |          | 1             |   |       |           |             |                |                            |           |           |         |             |                     |      |                                                               | +   |
|              |                                                  |       |  |       |          |               |   |       |           |             |                |                            |           |           |         |             |                     |      |                                                               |     |
|              |                                                  |       |  |       |          |               |   |       |           |             |                |                            |           |           |         |             |                     |      |                                                               |     |
|              |                                                  |       |  |       |          |               |   |       |           |             |                |                            |           |           |         |             |                     |      |                                                               |     |
|              | <b></b> '                                        |       |  |       |          |               |   |       |           |             |                |                            |           |           |         |             |                     |      | STRUCTURE 20 FOOT SPAN AND UNDER                              |     |
|              | <b> </b>                                         |       |  |       |          |               |   |       |           |             |                |                            |           |           |         |             |                     |      | FOR 10' X 5' CONCRETE BOX CULVERT GENERAL SUMMARY             | -   |
|              | $\vdash$                                         |       |  |       |          | +             |   |       |           |             |                |                            |           |           |         |             |                     |      |                                                               | +   |
|              |                                                  |       |  | 1     |          | 1             |   |       |           |             |                |                            |           |           |         |             |                     |      | STRUCTURE OVER 20 FOOT SPAN                                   | +   |
|              |                                                  |       |  |       |          | 1             |   |       |           |             |                |                            |           |           |         |             |                     |      | FOR SUM-077-0802L/R GENERAL SUMMARY                           | 1   |
|              |                                                  |       |  |       |          |               |   |       |           |             |                |                            |           |           |         |             |                     |      | FOR SUM-077-0810L/R GENERAL SUMMARY                           | 1   |
|              |                                                  |       |  |       |          |               |   |       |           |             |                |                            |           |           |         |             |                     |      | FOR SUM-077-0927R GENERAL SUMMARY                             | 1.  |
|              |                                                  |       |  |       |          |               |   |       |           |             |                |                            |           |           |         |             |                     |      |                                                               |     |
|              | <b></b> '                                        |       |  | ļ     |          |               |   |       |           |             |                |                            |           |           |         |             |                     |      |                                                               |     |
|              | <b> </b>                                         |       |  |       |          |               |   |       |           |             |                |                            |           |           |         |             |                     |      | MAINTENANCE OF TRAFFIC                                        |     |
|              | <b> </b>                                         |       |  |       |          |               |   |       |           |             |                |                            |           |           |         |             |                     |      | FOR MAINTENANCE OF TRAFFIC GENERAL SUMMARY                    | 8:  |
|              |                                                  |       |  |       |          |               |   |       |           |             |                |                            |           |           |         |             |                     |      |                                                               |     |
|              |                                                  |       |  | 1     |          |               |   |       |           |             |                |                            |           |           |         |             |                     |      |                                                               |     |
|              |                                                  |       |  |       |          |               |   |       |           |             |                |                            |           |           |         |             |                     |      |                                                               |     |
|              | <u>                                     </u>     |       |  |       |          |               |   |       |           |             |                |                            |           |           |         |             |                     |      | REVISIONS                                                     |     |
|              | <b> </b>                                         |       |  |       |          |               |   |       |           |             |                |                            |           |           |         |             |                     |      | NO. DATE DESCRIPTION  O3/15/21 FIELD OFFICE MONTHS REVISED    | -   |
|              | <b> </b>                                         |       |  |       |          |               |   |       |           |             |                |                            |           |           |         |             |                     |      | OSTISTET FIELD OFFICE MONTHS REVISED                          |     |
|              |                                                  |       |  |       |          | 1             |   |       |           |             |                |                            |           |           |         |             |                     |      |                                                               | +   |
|              |                                                  |       |  | 1     |          | 1             |   |       |           |             |                |                            |           |           |         |             |                     |      |                                                               |     |
|              |                                                  |       |  | 1     |          | 1             |   |       |           |             | 1              |                            |           |           |         |             |                     |      |                                                               |     |
|              |                                                  |       |  |       |          |               |   |       |           |             |                |                            |           |           |         |             |                     |      | INCIDENTAL S                                                  |     |
|              |                                                  |       |  |       |          |               |   |       | LS        | LS          |                |                            |           |           | 108     | 10000       | LS                  |      | CPM PROGRESS SCHEDULE                                         |     |
|              | <u> </u>                                         |       |  |       |          | 1             |   |       | , ,       | , ,         | -              |                            |           |           | C14     | 11000       | ,,,                 |      | HAINTAINING TRAFFIC                                           | 1   |
|              | <del>                                     </del> |       |  |       | 1        | 1             | - |       | LS        | LS          | 1              |                            |           |           | 614     | 11000       | LS                  |      | MAINTAINING TRAFFIC                                           | 1   |
|              |                                                  |       |  |       |          | +             |   |       | 32        | 4           |                |                            |           |           | 619     | 16021       | 36                  | MNTH | FIELD OFFICE, TYPE C, AS PER PLAN                             | +   |
|              |                                                  |       |  |       |          | 1             |   | ,     | \         | <del></del> | ~ <del> </del> |                            |           |           | 0.0     |             |                     |      |                                                               | +   |
|              |                                                  | 1     |  | 1     |          |               |   |       | LS        | LS          |                |                            |           |           | 623     | 10000       | LS                  |      | CONSTRUCTION LAYOUT STAKES AND SURVEYING                      |     |
|              |                                                  |       |  |       | <b>I</b> |               |   |       |           |             |                |                            |           |           |         |             |                     |      |                                                               |     |
|              |                                                  |       |  |       |          |               |   |       | LS        | LS          |                |                            |           |           | 624     | 10000       | LS                  |      | MOBILIZATION                                                  |     |