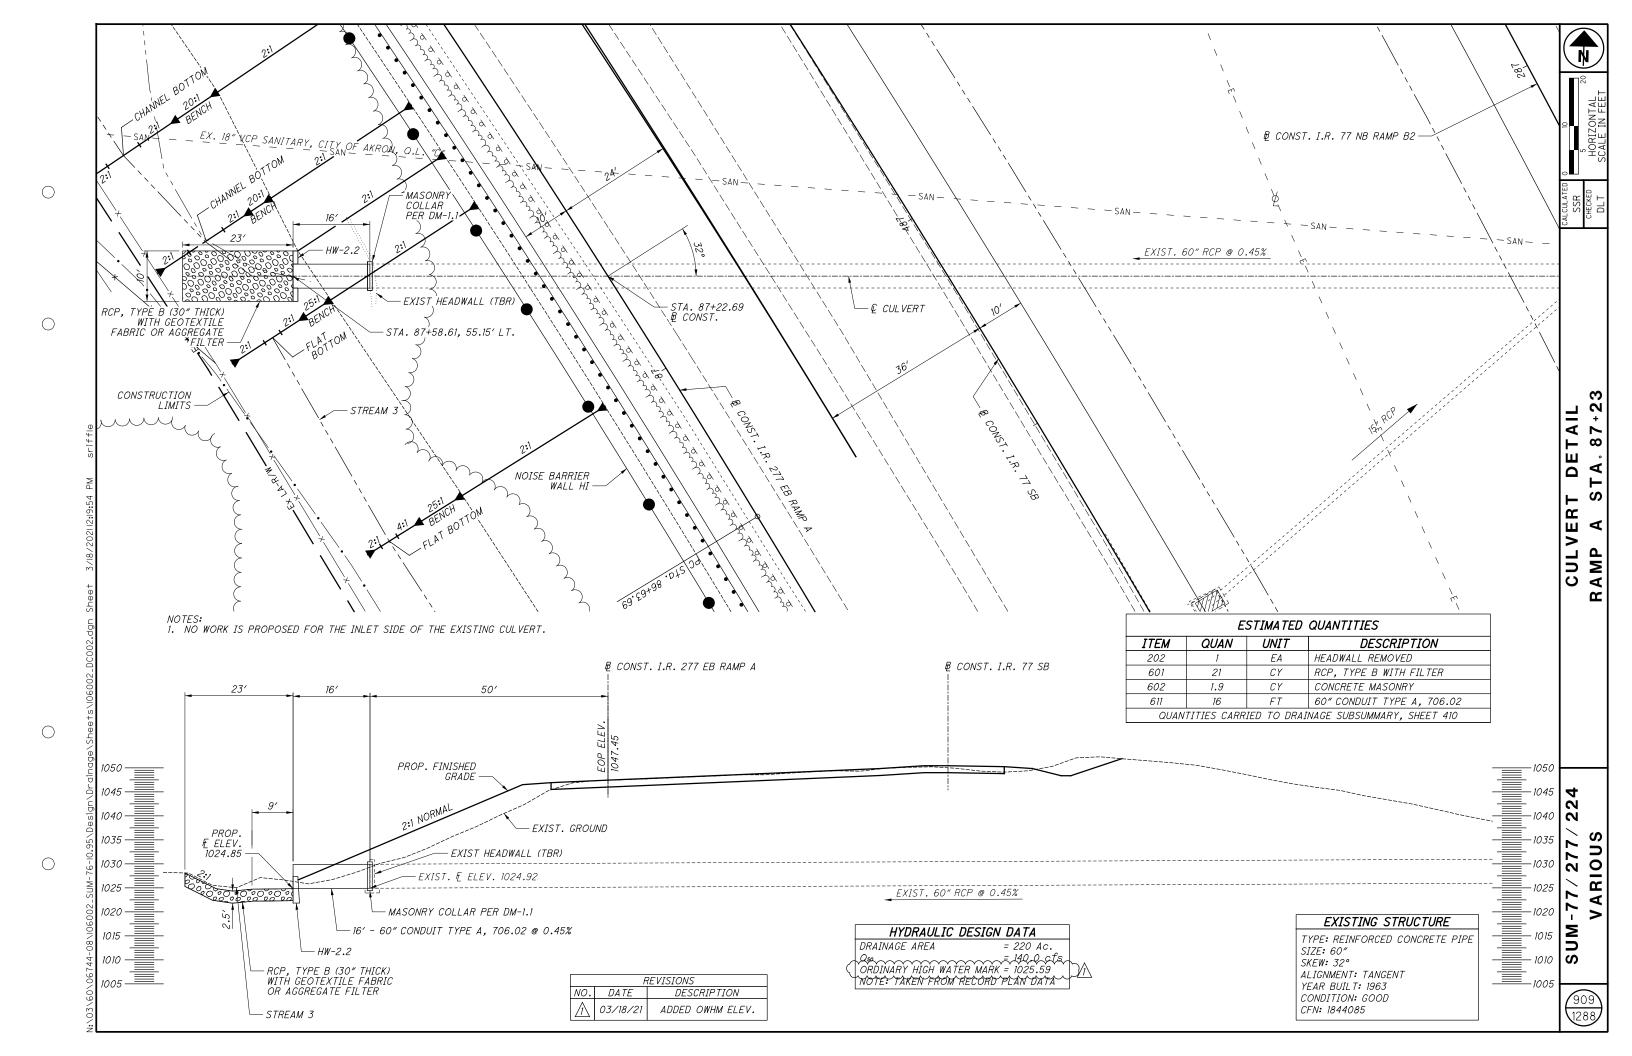

| SHEET NUMBER |                                                  |       |  |       |          | PARTICIPATION |   |       |           |             |                | <br>  <sub>ITEM</sub>   IT | ITEM      | M GRAND   | UNIT    | DESCRIPTION | SEE<br>SHEE'<br>NO. |      |                                                               |     |
|--------------|--------------------------------------------------|-------|--|-------|----------|---------------|---|-------|-----------|-------------|----------------|----------------------------|-----------|-----------|---------|-------------|---------------------|------|---------------------------------------------------------------|-----|
| 1083         | 1092                                             | 1093  |  | 1102  | 1110     | 1112          |   | 1126  | 01/IMS/PV | 02/IMS/PV   | 03/IMS/BR      | 04/IMS/BR                  | 05/IMS/BR | 06/IMS/BR |         | EXT.        | TOTAL               | 0    |                                                               | N   |
|              |                                                  |       |  | 1     |          | †             |   |       |           |             |                |                            |           |           |         |             |                     |      | LIGHTING                                                      | +   |
|              |                                                  |       |  |       |          |               |   |       |           |             |                |                            |           |           |         |             |                     |      | FOR LIGHTING GENERAL SUMMARY                                  | 10  |
|              |                                                  |       |  |       |          |               |   |       |           |             |                |                            |           |           |         |             |                     |      |                                                               |     |
|              | <u> </u>                                         |       |  |       |          |               |   |       |           |             |                |                            |           |           |         |             |                     |      | TO LEGIO CURRETA ANOS                                         |     |
|              | <del>                                     </del> |       |  |       |          |               |   |       |           |             |                |                            |           |           |         |             |                     |      | TRAFFIC SURVEILLANCE FOR TRAFFIC SURVEILLANCE GENERAL SUMMARY | 10  |
|              | <del>                                     </del> |       |  |       |          |               |   |       |           |             |                |                            |           |           |         |             |                     |      | FUR TRAFFIL SURVEILLANCE GENERAL SUMMART                      | 10  |
|              |                                                  |       |  |       |          |               |   |       |           |             |                |                            |           |           |         |             |                     |      |                                                               | +   |
|              |                                                  |       |  |       |          |               |   |       |           |             |                |                            |           |           |         |             |                     |      | TRAFFIC CONTROL                                               |     |
|              | <b></b>                                          |       |  |       |          |               |   |       |           |             |                |                            |           |           |         |             |                     |      | FOR TRAFFIC CONTROL GENERAL SUMMARY                           | 936 |
|              |                                                  |       |  |       |          |               |   |       |           |             |                |                            |           |           |         |             |                     |      |                                                               |     |
|              | <u> </u>                                         |       |  |       |          |               |   |       |           |             |                |                            |           |           |         |             |                     |      |                                                               |     |
|              | <b></b> '                                        |       |  | ļ     |          |               |   |       |           |             |                |                            |           |           |         |             |                     |      | RETAINING WALLS                                               |     |
|              | <b> </b>                                         |       |  |       |          | 1             |   |       |           |             |                |                            |           |           |         |             |                     |      | FOR RETAINING WALL I GENERAL SUMMARY                          | 1   |
|              | <del>                                     </del> |       |  |       |          |               |   |       |           |             |                |                            |           |           |         |             |                     |      | FOR RETAINING WALL 2 GENERAL SUMMARY                          | 1   |
|              | <b></b>                                          |       |  |       |          | -             |   |       |           |             |                |                            |           |           |         |             |                     |      |                                                               | -   |
|              |                                                  |       |  |       |          |               |   |       |           |             |                |                            |           |           |         |             |                     |      | NOISE BARRIERS                                                | +   |
| 64584        |                                                  | 43600 |  | 48504 | 42715    | 76855         |   | 41282 |           | 317540      |                |                            |           |           | SPECIAL | 60610210    | 317540              | SF   | NOISE BARRIER (REFLECTIVE)                                    | 10  |
|              | 5376                                             |       |  |       |          |               |   |       |           | 5376        |                |                            |           |           | SPECIAL | 60610920    | 5376                | SF   | NOISE BARRIER (REFLECTIVE), INFINITY WALL                     | 10  |
|              | 1                                                |       |  |       |          |               |   |       |           |             |                |                            |           |           |         |             |                     |      |                                                               |     |
|              |                                                  |       |  |       |          |               |   |       |           |             |                |                            |           |           |         |             |                     |      |                                                               |     |
|              | <b></b> '                                        |       |  | ļ     |          |               |   |       |           |             |                |                            |           |           |         |             |                     |      |                                                               |     |
|              | <del>                                     </del> |       |  |       |          | 1             |   |       |           |             |                |                            |           |           |         |             |                     |      |                                                               | -   |
|              | <del>                                     </del> |       |  |       |          | +             |   |       |           |             |                |                            |           |           |         |             |                     |      |                                                               | +   |
|              | <b> </b>                                         |       |  |       |          |               |   |       |           |             |                |                            |           |           |         |             |                     |      |                                                               | +   |
|              |                                                  |       |  |       |          |               |   |       |           |             |                |                            |           |           |         |             |                     |      |                                                               |     |
|              |                                                  |       |  |       |          |               |   |       |           |             |                |                            |           |           |         |             |                     |      |                                                               |     |
|              | <b></b> '                                        |       |  |       |          |               |   |       |           |             |                |                            |           |           |         |             |                     |      |                                                               |     |
|              | <b></b> '                                        |       |  |       |          |               |   |       |           |             |                |                            |           |           |         |             |                     |      |                                                               | _   |
|              | <del>                                     </del> |       |  |       |          | 1             |   |       |           |             |                |                            |           |           |         |             |                     |      |                                                               |     |
|              | <del>                                     </del> |       |  |       |          | 1             |   |       |           |             |                |                            |           |           |         |             |                     |      |                                                               | +   |
|              |                                                  |       |  |       |          |               |   |       |           |             |                |                            |           |           |         |             |                     |      |                                                               |     |
|              |                                                  |       |  |       |          |               |   |       |           |             |                |                            |           |           |         |             |                     |      |                                                               |     |
|              |                                                  |       |  |       |          |               |   |       |           |             |                |                            |           |           |         |             |                     |      |                                                               |     |
|              | <b></b> '                                        |       |  |       |          |               |   |       |           |             |                |                            |           |           |         |             |                     |      | STRUCTURE 20 FOOT SPAN AND UNDER                              |     |
|              | <b> </b>                                         |       |  |       |          |               |   |       |           |             |                |                            |           |           |         |             |                     |      | FOR 10' X 5' CONCRETE BOX CULVERT GENERAL SUMMARY             | -   |
|              | $\vdash$                                         |       |  |       |          | +             |   |       |           |             |                |                            |           |           |         |             |                     |      |                                                               | +   |
|              |                                                  |       |  | 1     |          | 1             |   |       |           |             |                |                            |           |           |         |             |                     |      | STRUCTURE OVER 20 FOOT SPAN                                   | +   |
|              |                                                  |       |  |       |          | 1             |   |       |           |             |                |                            |           |           |         |             |                     |      | FOR SUM-077-0802L/R GENERAL SUMMARY                           | 1   |
|              |                                                  |       |  |       |          |               |   |       |           |             |                |                            |           |           |         |             |                     |      | FOR SUM-077-0810L/R GENERAL SUMMARY                           | 1   |
|              |                                                  |       |  |       |          |               |   |       |           |             |                |                            |           |           |         |             |                     |      | FOR SUM-077-0927R GENERAL SUMMARY                             | 1.  |
|              |                                                  |       |  |       |          |               |   |       |           |             |                |                            |           |           |         |             |                     |      |                                                               |     |
|              | <b></b> '                                        |       |  | ļ     |          |               |   |       |           |             |                |                            |           |           |         |             |                     |      |                                                               |     |
|              | <b> </b>                                         |       |  |       |          |               |   |       |           |             |                |                            |           |           |         |             |                     |      | MAINTENANCE OF TRAFFIC                                        |     |
|              | <b> </b>                                         |       |  |       |          |               |   |       |           |             |                |                            |           |           |         |             |                     |      | FOR MAINTENANCE OF TRAFFIC GENERAL SUMMARY                    | 8:  |
|              |                                                  |       |  |       |          |               |   |       |           |             |                |                            |           |           |         |             |                     |      |                                                               |     |
|              |                                                  |       |  | 1     |          |               |   |       |           |             |                |                            |           |           |         |             |                     |      |                                                               |     |
|              |                                                  |       |  |       |          |               |   |       |           |             |                |                            |           |           |         |             |                     |      |                                                               |     |
|              | <u>                                     </u>     |       |  |       |          |               |   |       |           |             |                |                            |           |           |         |             |                     |      | REVISIONS                                                     |     |
|              | <b> </b>                                         |       |  |       |          |               |   |       |           |             |                |                            |           |           |         |             |                     |      | NO. DATE DESCRIPTION  O3/15/21 FIELD OFFICE MONTHS REVISED    | -   |
|              | <b> </b>                                         |       |  |       |          |               |   |       |           |             |                |                            |           |           |         |             |                     |      | OSTISTET FIELD OFFICE MONTHS REVISED                          |     |
|              |                                                  |       |  |       |          | 1             |   |       |           |             |                |                            |           |           |         |             |                     |      |                                                               | +   |
|              |                                                  |       |  | 1     |          | 1             |   |       |           |             |                |                            |           |           |         |             |                     |      |                                                               |     |
|              |                                                  |       |  | 1     |          | 1             |   |       |           |             | 1              |                            |           |           |         |             |                     |      |                                                               |     |
|              |                                                  |       |  |       |          |               |   |       |           |             |                |                            |           |           |         |             |                     |      | INCIDENTAL S                                                  |     |
|              |                                                  |       |  |       |          |               |   |       | LS        | LS          |                |                            |           |           | 108     | 10000       | LS                  |      | CPM PROGRESS SCHEDULE                                         |     |
|              | <u> </u>                                         |       |  |       |          | 1             |   |       | , ,       | , ,         | -              |                            |           |           | C14     | 11000       | ,,,                 |      | HAINTAINING TRAFFIC                                           | 1   |
|              | <del>                                     </del> |       |  |       | 1        | 1             | - |       | LS        | LS          | 1              |                            |           |           | 614     | 11000       | LS                  |      | MAINTAINING TRAFFIC                                           | 1   |
|              |                                                  |       |  |       |          | +             |   |       | 32        | 4           |                |                            |           |           | 619     | 16021       | 36                  | MNTH | FIELD OFFICE, TYPE C, AS PER PLAN                             | +   |
|              |                                                  |       |  |       |          | 1             |   | ,     | \         | <del></del> | ~ <del> </del> |                            |           |           | 0.0     |             |                     |      |                                                               | +   |
|              |                                                  | 1     |  | 1     |          |               |   |       | LS        | LS          |                |                            |           |           | 623     | 10000       | LS                  |      | CONSTRUCTION LAYOUT STAKES AND SURVEYING                      |     |
|              |                                                  |       |  |       | <b>I</b> |               |   |       |           |             |                |                            |           |           |         |             |                     |      |                                                               |     |
|              |                                                  |       |  |       |          |               |   |       | LS        | LS          |                |                            |           |           | 624     | 10000       | LS                  |      | MOBILIZATION                                                  |     |