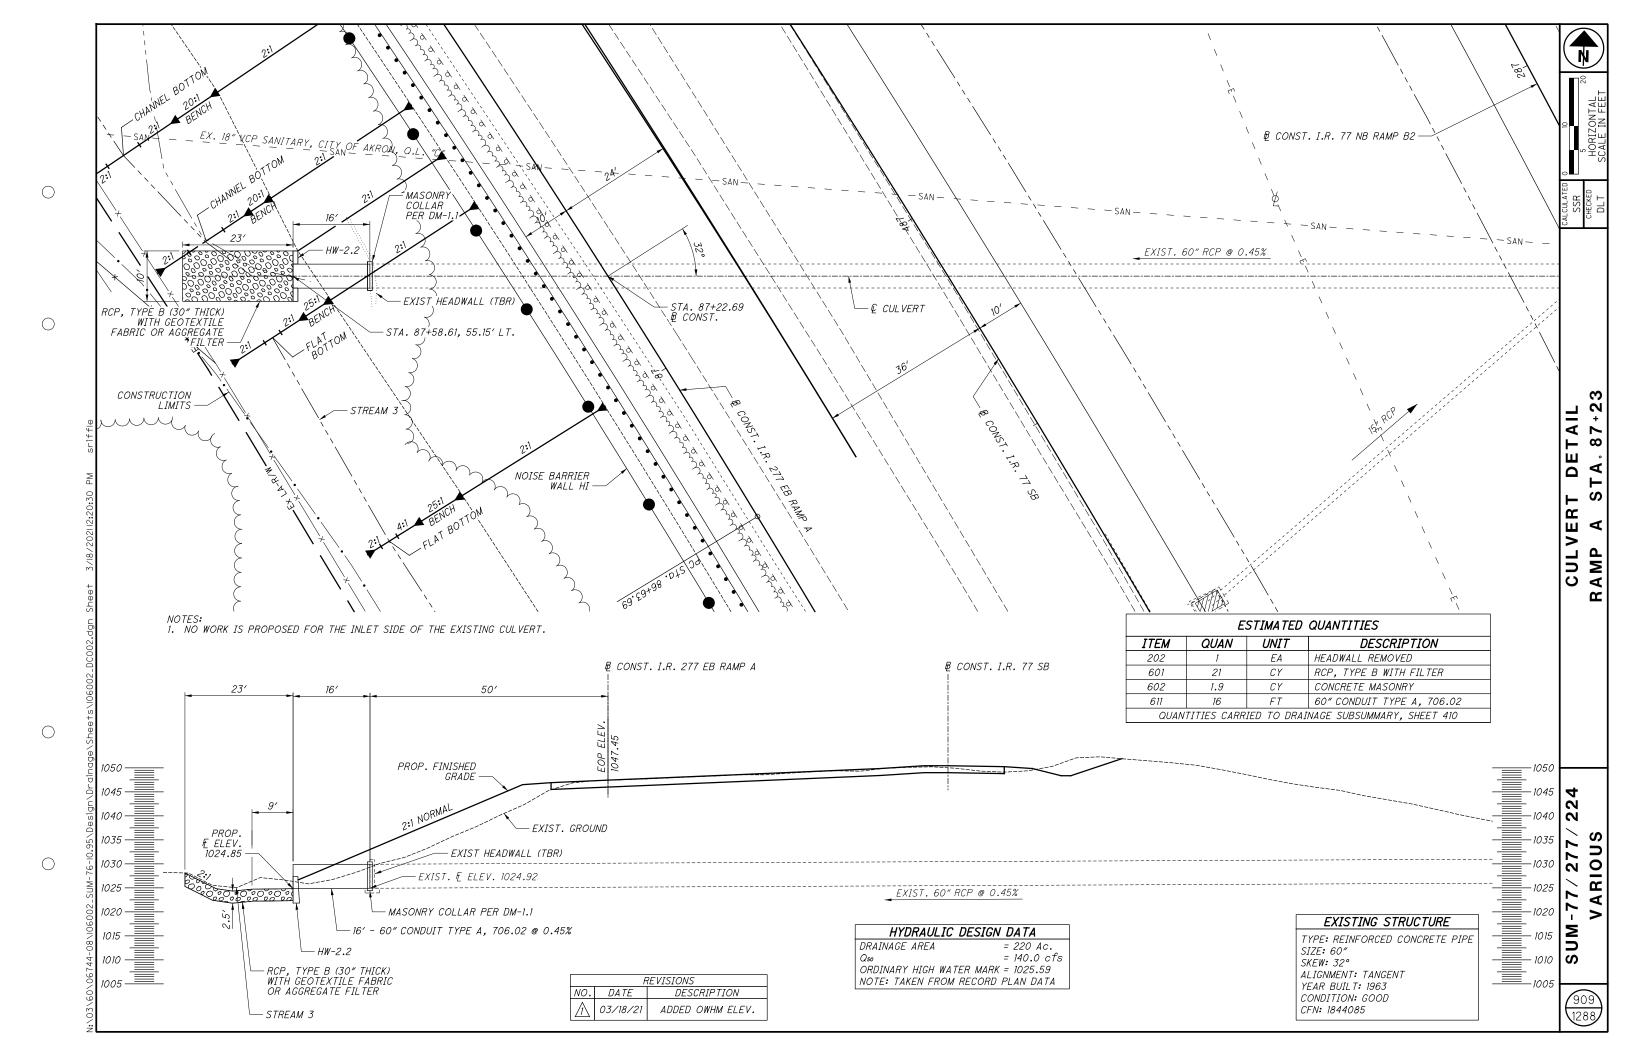

ES AND SURVEYING                     | +   |
|              |                                                  |       |   | 1        |       | 1                                                |               |       |           |           |           |              |            |           |         |          |              |                    |                                                              |     |
|              |                                                  |       |   |          |       |                                                  |               |       |           |           |           |              |            |           |         |          |              |                    | MOBILIZATION                                                 |     |









# <u> ITEM 606 - SPECIAL - NOISE WALL BARRIER (REFLECTIVE)</u>

NOISE WALL CONSTRUCTION SHALL ADHERE TO ODOT STANDARD DRAWING NBS-1-09. UNLESS OTHERWISE NOTED HEREIN, ALL GENERAL NOTES LISTED IN THE STANDARD SHALL APPLY FOR THE DESIGN SPECIFICATIONS, DESIGN LOADS, MATERIALS, ETC. FOR THESE WALLS. THOSE ITEMS THAT DEVIATE FROM THE NOTES LISTED IN THE STANDARD ARE DESCRIBED BELOW.

## MATERIAL SPECIFICATIONS:

#### FOAM BACKER ROD:

THE BACKER ROD SHALL BE AN EXPANDED, CLOSED CELL POLYETHYLENE FOAM. THE BACKER ROD DIAMETER SHALL BE 1-1/4" \$. OTHER BACKUP MATERIALS (PAPER, ROPE AND OPEN CELL FOAM) ARE NOT ACCEPTABLE. FURNISH FOAM BACKER ROD MEETING ASTM D5249 TYPE 1 OR TYPE 3.

#### SHOP DRAWINGS:

 $\bigcirc$ 

 $\bigcirc$ 

PROVIDE SHOP DRAWINGS FOR ALL NOISE WALL COMPONENTS THAT REQ