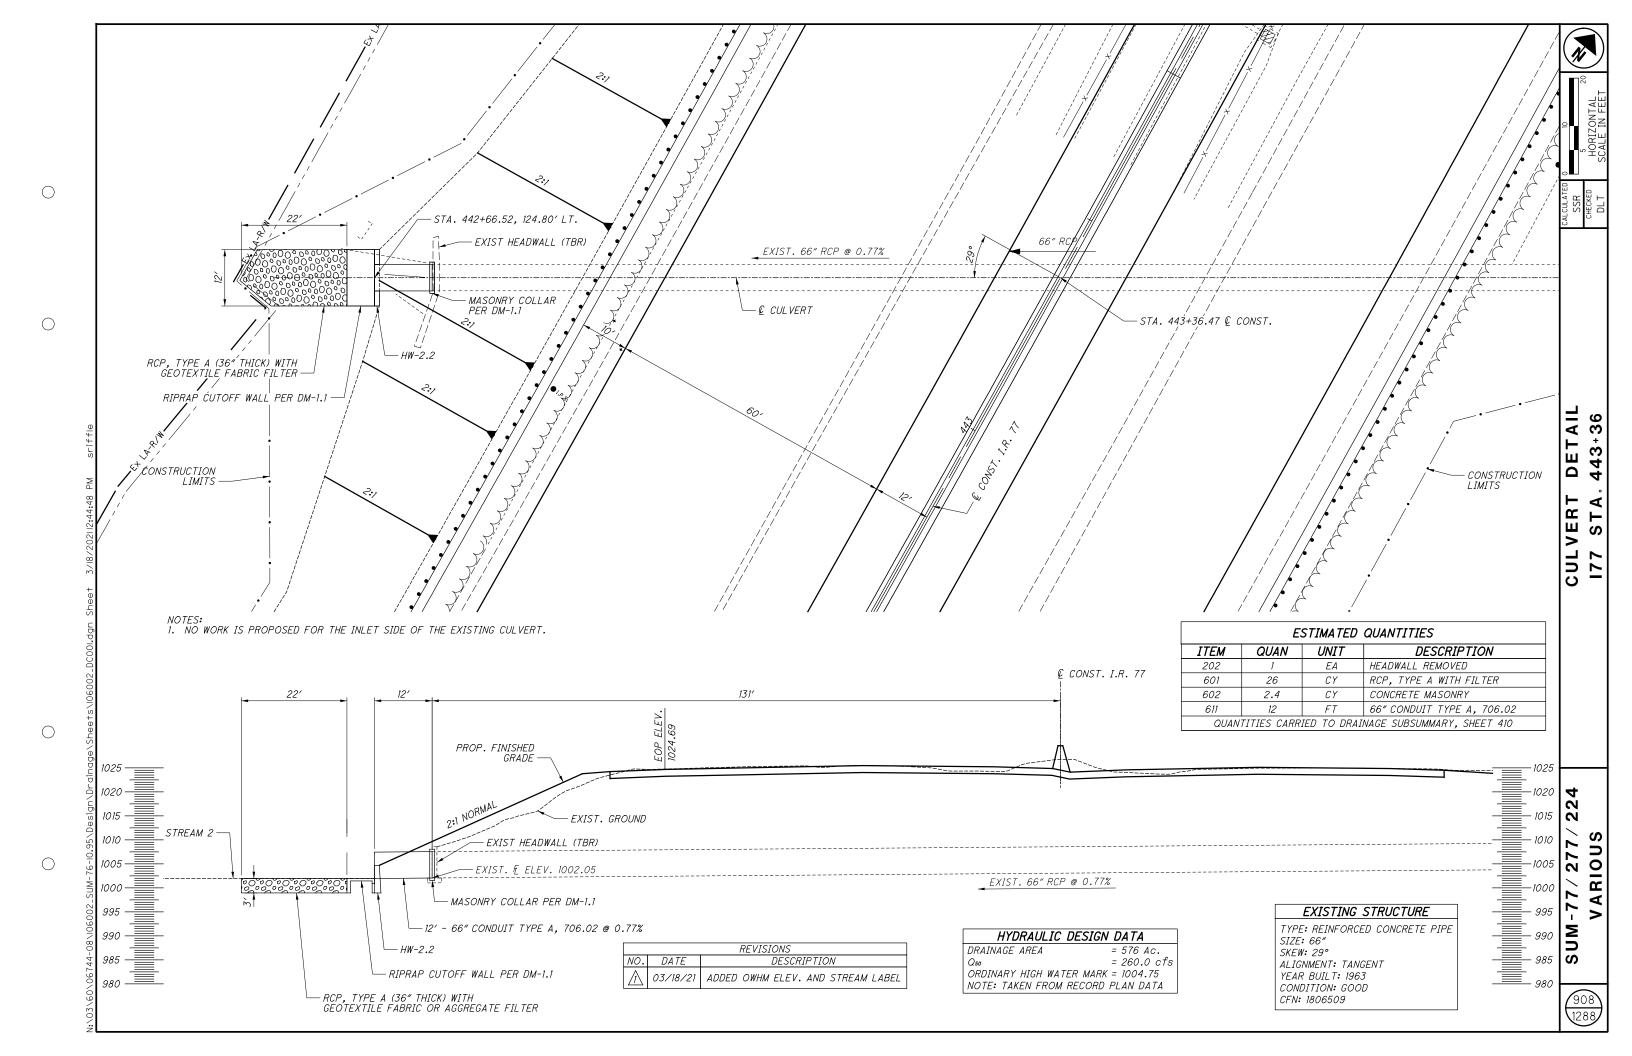

AKES AND SURVEYING                     | +   |
|              |                                                  |       |   | 1        |       | 1                                                |               |       |           |           |           |              |            |           |         |          |              |                    |                                                              |     |
|              |                                                  |       |   |          |       |                                                  |               |       |           |           |           |              |            |           |         |          |              |                    | MOBILIZATION                                                 |     |









# <u> ITEM 606 - SPECIAL - NOISE WALL BARRIER (REFLECTIVE)</u>

NOISE WALL CONSTRUCTION SHALL ADHERE TO ODOT STANDARD DRAWING NBS-1-09. UNLESS OTHERWISE NOTED HEREIN, ALL GENERAL NOTES LISTED IN THE STANDARD SHALL APPLY FOR THE DESIGN SPECIFICATIONS, DESIGN LOADS, MATERIALS, ETC. FOR THESE WALLS. THOSE ITEMS THAT DEVIATE FROM THE NOTES LISTED IN THE STANDARD ARE DESCRIBED BELOW.

## MATERIAL SPECIFICATIONS:

#### FOAM BACKER ROD:

THE BACKER ROD SHALL BE AN EXPANDED, CLOSED CELL POLYETHYLENE FOAM. THE BACKER ROD DIAMETER SHALL BE 1-1/4" \$. OTHER BACKUP MATERIALS (PAPER, ROPE AND OPEN CELL FOAM) ARE NOT ACCEPTABLE. FURNISH FOAM BACKER ROD MEETING ASTM D5249 TYPE 1 OR TYPE 3.

#### SHOP DRAWINGS:

 $\bigcirc$ 

 $\bigcirc$ 

PROVIDE SHOP DRAWINGS FOR ALL NOISE WALL COMPONENTS THAT R