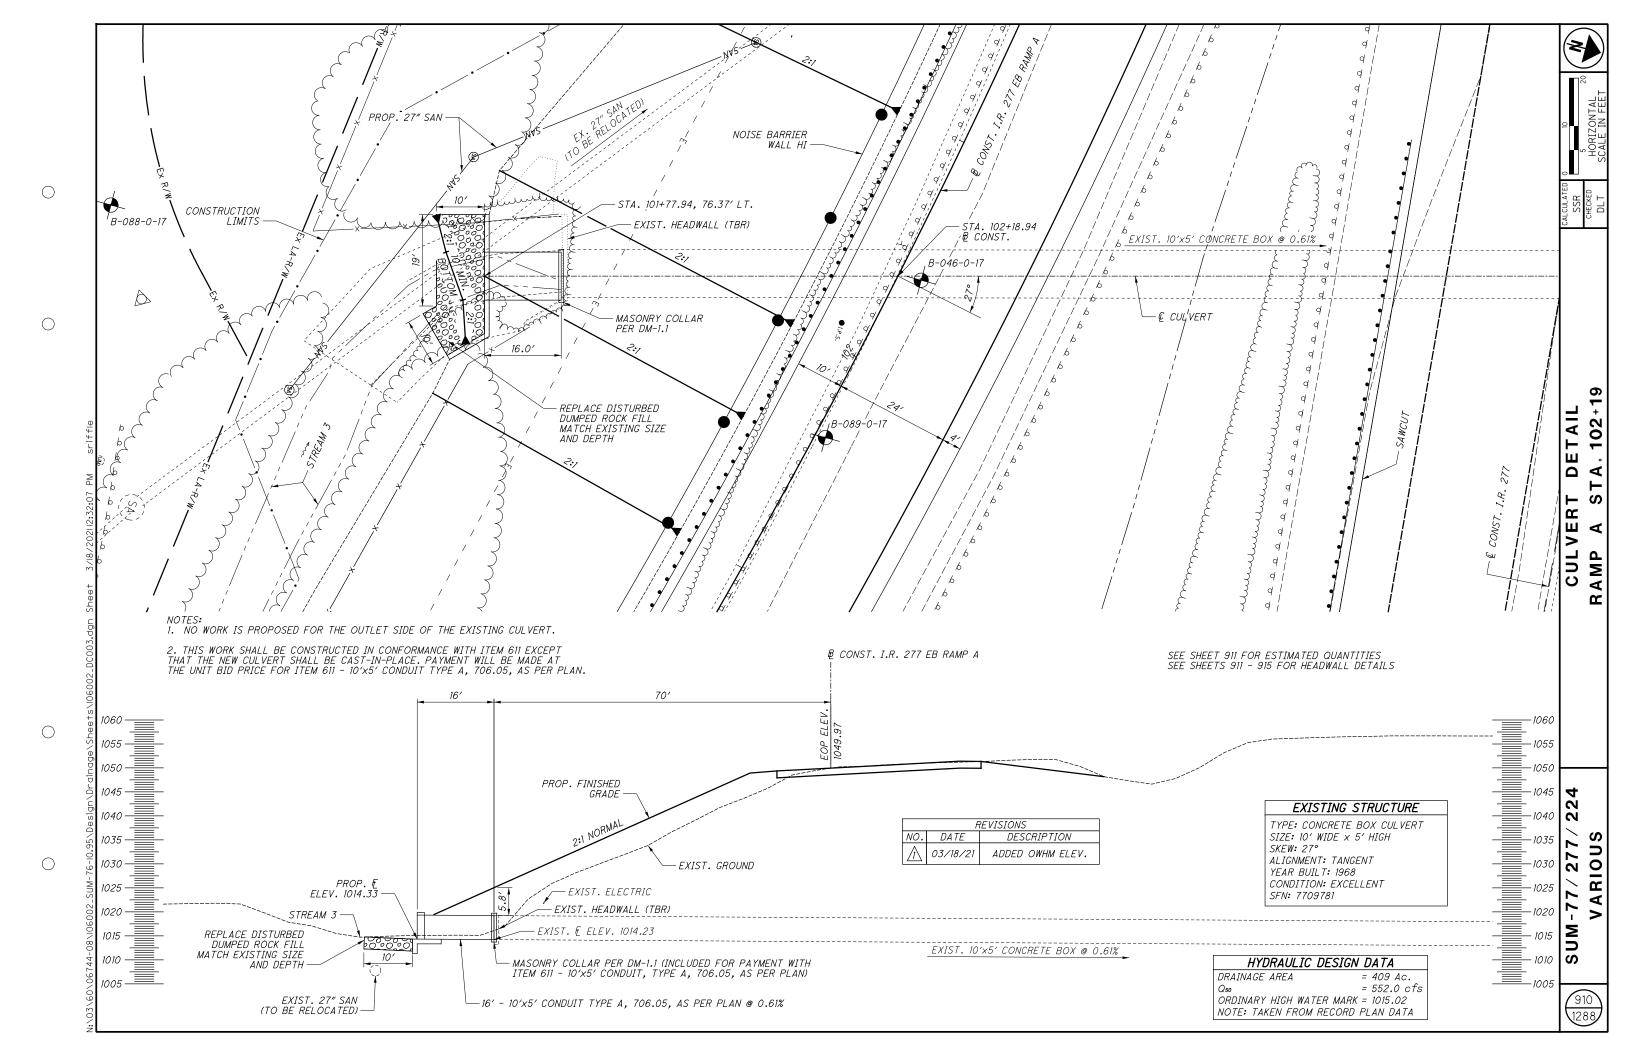

AND SURVEYING                     | +   |
|              |                                                  |       |   | 1        |       | 1                                                |               |       |           |           |           |              |            |           |         |          |              |                    |                                                              |     |
|              |                                                  |       |   |          |       |                                                  |               |       |           |           |           |              |            |           |         |          |              |                    | MOBILIZATION                                                 |     |









# <u> ITEM 606 - SPECIAL - NOISE WALL BARRIER (REFLECTIVE)</u>

NOISE WALL CONSTRUCTION SHALL ADHERE TO ODOT STANDARD DRAWING NBS-1-09. UNLESS OTHERWISE NOTED HEREIN, ALL GENERAL NOTES LISTED IN THE STANDARD SHALL APPLY FOR THE DESIGN SPECIFICATIONS, DESIGN LOADS, MATERIALS, ETC. FOR THESE WALLS. THOSE ITEMS THAT DEVIATE FROM THE NOTES LISTED IN THE STANDARD ARE DESCRIBED BELOW.

## MATERIAL SPECIFICATIONS:

#### FOAM BACKER ROD:

THE BACKER ROD SHALL BE AN EXPANDED, CLOSED CELL POLYETHYLENE FOAM. THE BACKER ROD DIAMETER SHALL BE 1-1/4" \$. OTHER BACKUP MATERIALS (PAPER, ROPE AND OPEN CELL FOAM) ARE NOT ACCEPTABLE. FURNISH FOAM BACKER ROD MEETING ASTM D5249 TYPE 1 OR TYPE 3.

#### SHOP DRAWINGS:

 $\bigcirc$ 

 $\bigcirc$ 

PROVIDE SHOP DRAWINGS FOR ALL NOISE WALL COMPONENTS THAT REQUI