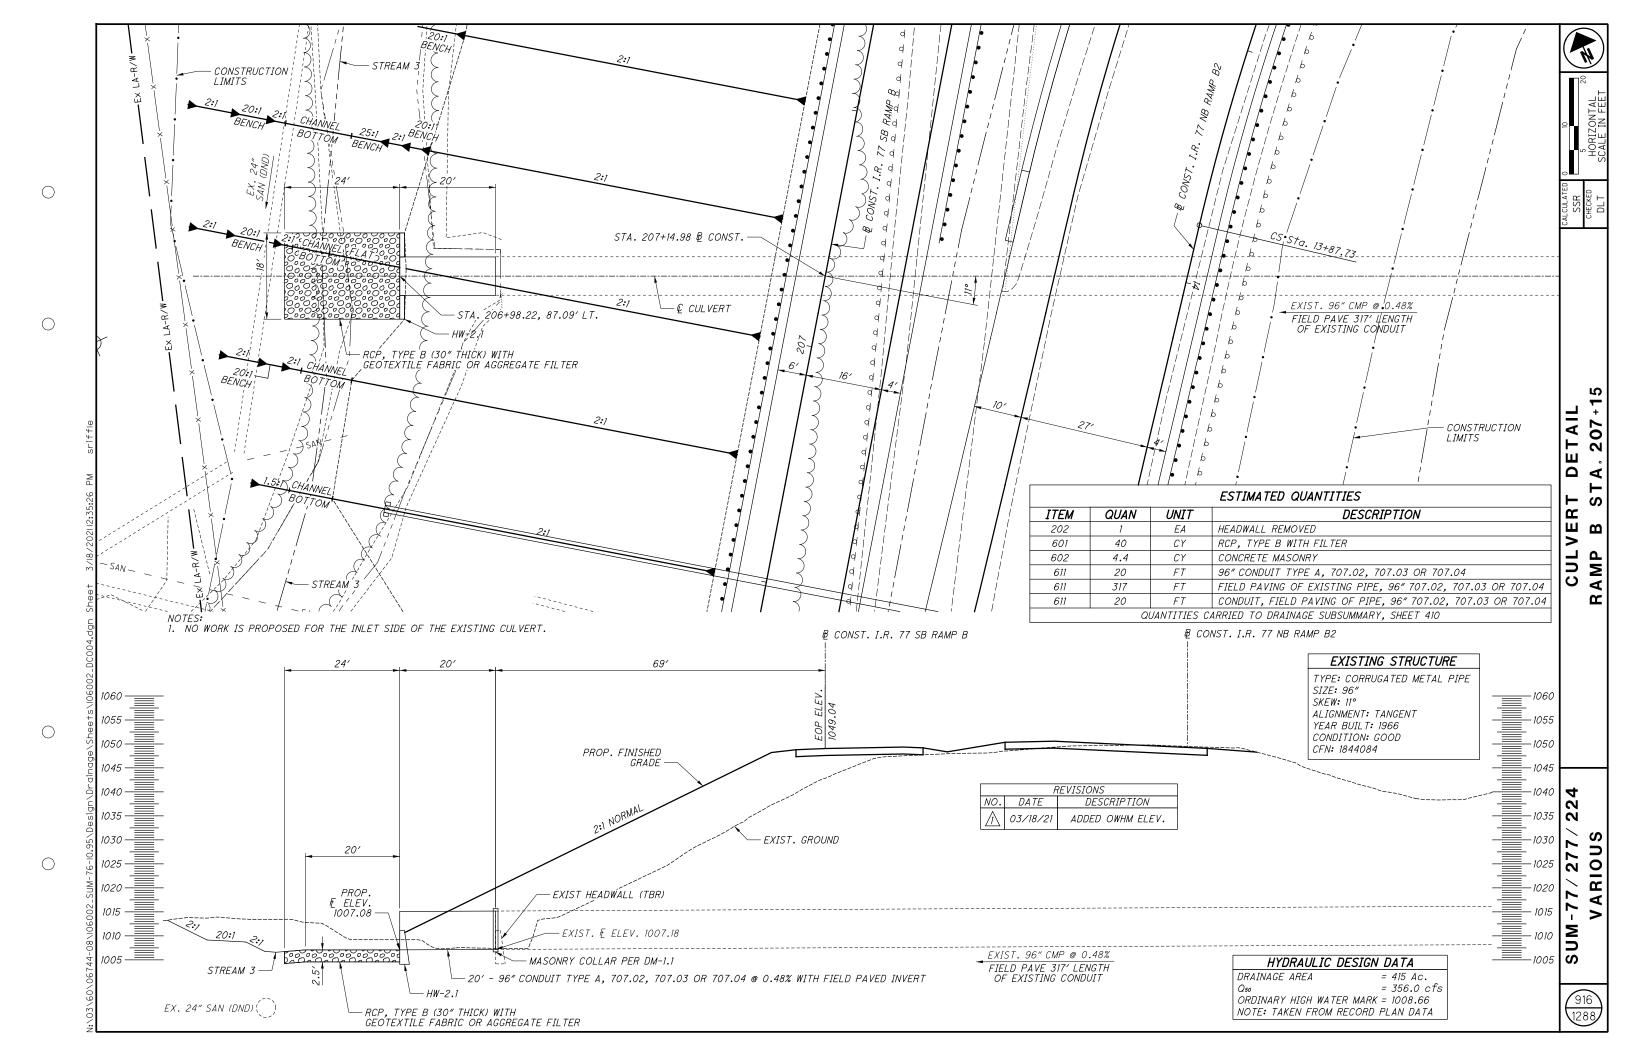

ND SURVEYING                     | +   |
|              |                                                  |       |   | 1        |       | 1                                                |               |       |           |           |           |              |            |           |         |          |              |                    |                                                              |     |
|              |                                                  |       |   |          |       |                                                  |               |       |           |           |           |              |            |           |         |          |              |                    | MOBILIZATION                                                 |     |









# <u> ITEM 606 - SPECIAL - NOISE WALL BARRIER (REFLECTIVE)</u>

NOISE WALL CONSTRUCTION SHALL ADHERE TO ODOT STANDARD DRAWING NBS-1-09. UNLESS OTHERWISE NOTED HEREIN, ALL GENERAL NOTES LISTED IN THE STANDARD SHALL APPLY FOR THE DESIGN SPECIFICATIONS, DESIGN LOADS, MATERIALS, ETC. FOR THESE WALLS. THOSE ITEMS THAT DEVIATE FROM THE NOTES LISTED IN THE STANDARD ARE DESCRIBED BELOW.

## MATERIAL SPECIFICATIONS:

#### FOAM BACKER ROD:

THE BACKER ROD SHALL BE AN EXPANDED, CLOSED CELL POLYETHYLENE FOAM. THE BACKER ROD DIAMETER SHALL BE 1-1/4" \$. OTHER BACKUP MATERIALS (PAPER, ROPE AND OPEN CELL FOAM) ARE NOT ACCEPTABLE. FURNISH FOAM BACKER ROD MEETING ASTM D5249 TYPE 1 OR TYPE 3.

#### SHOP DRAWINGS:

 $\bigcirc$ 

 $\bigcirc$ 

PROVIDE SHOP DRAWINGS FOR ALL NOISE WALL COMPONENTS THAT REQUIRE