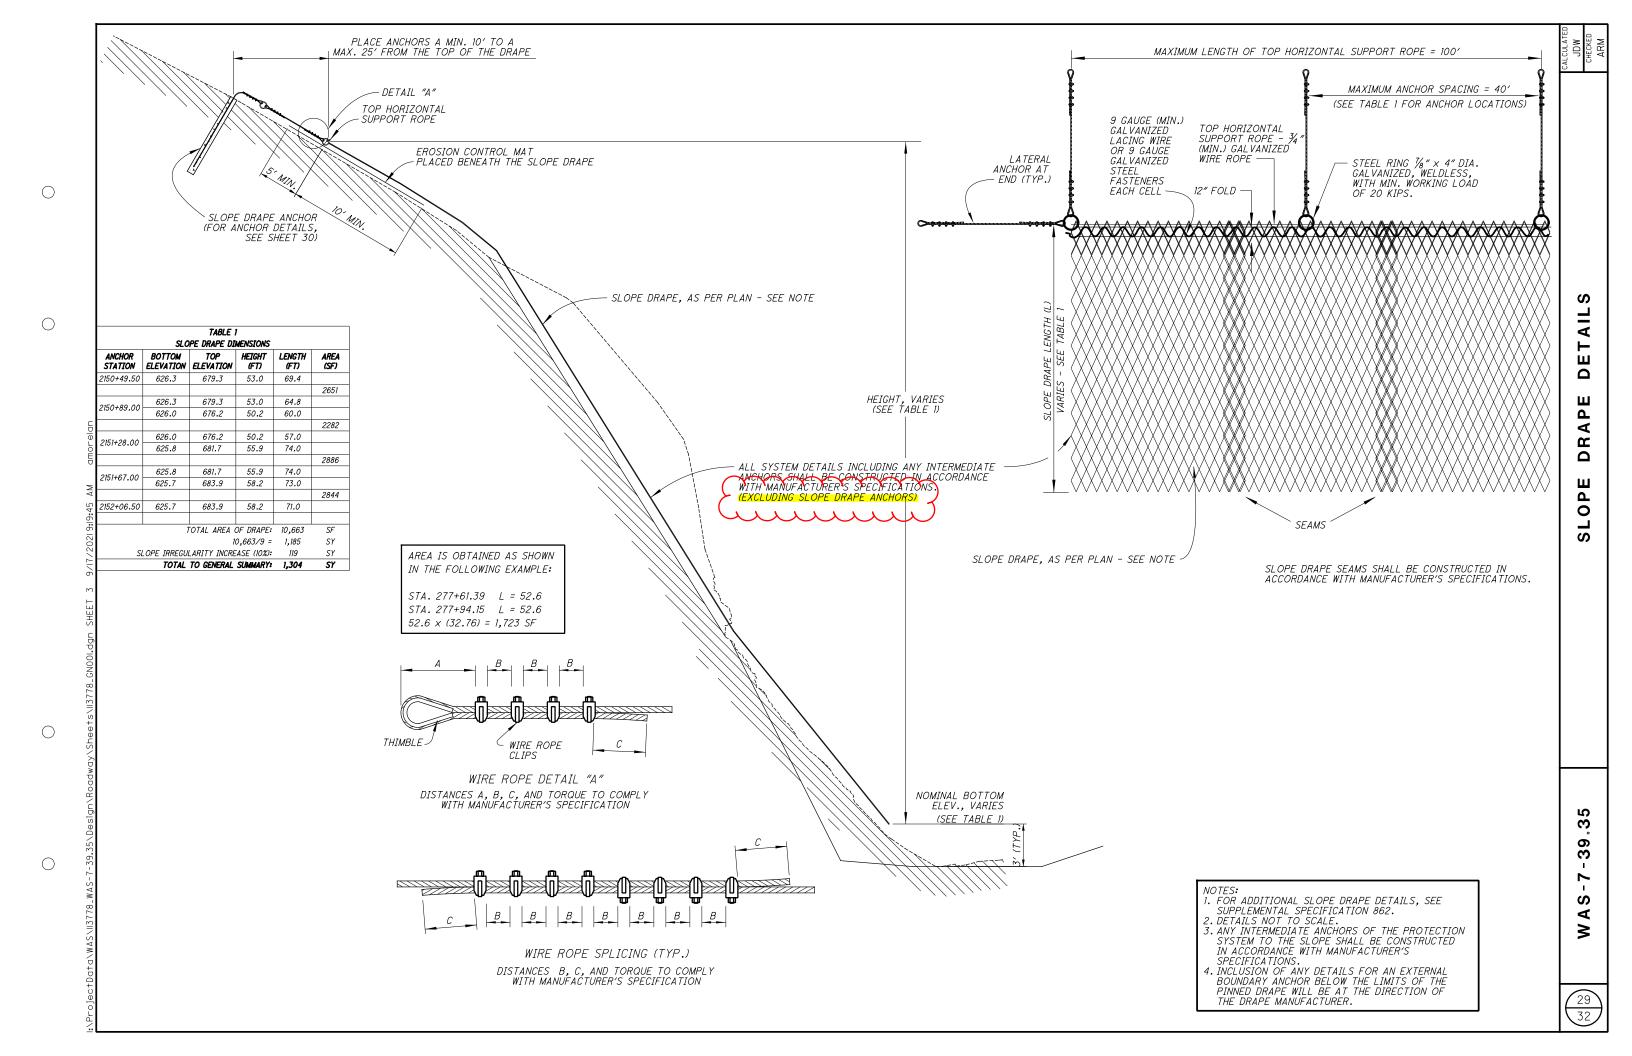

#### PROJECT DESCRIPTION

ROCKFALL MITIGATION BY REMOVING LOOSE AND OVERHANGING ROCK BY HAND SCALING WITH INSTALLATION OF SLOPE DRAPES AND SHOTCRETE.