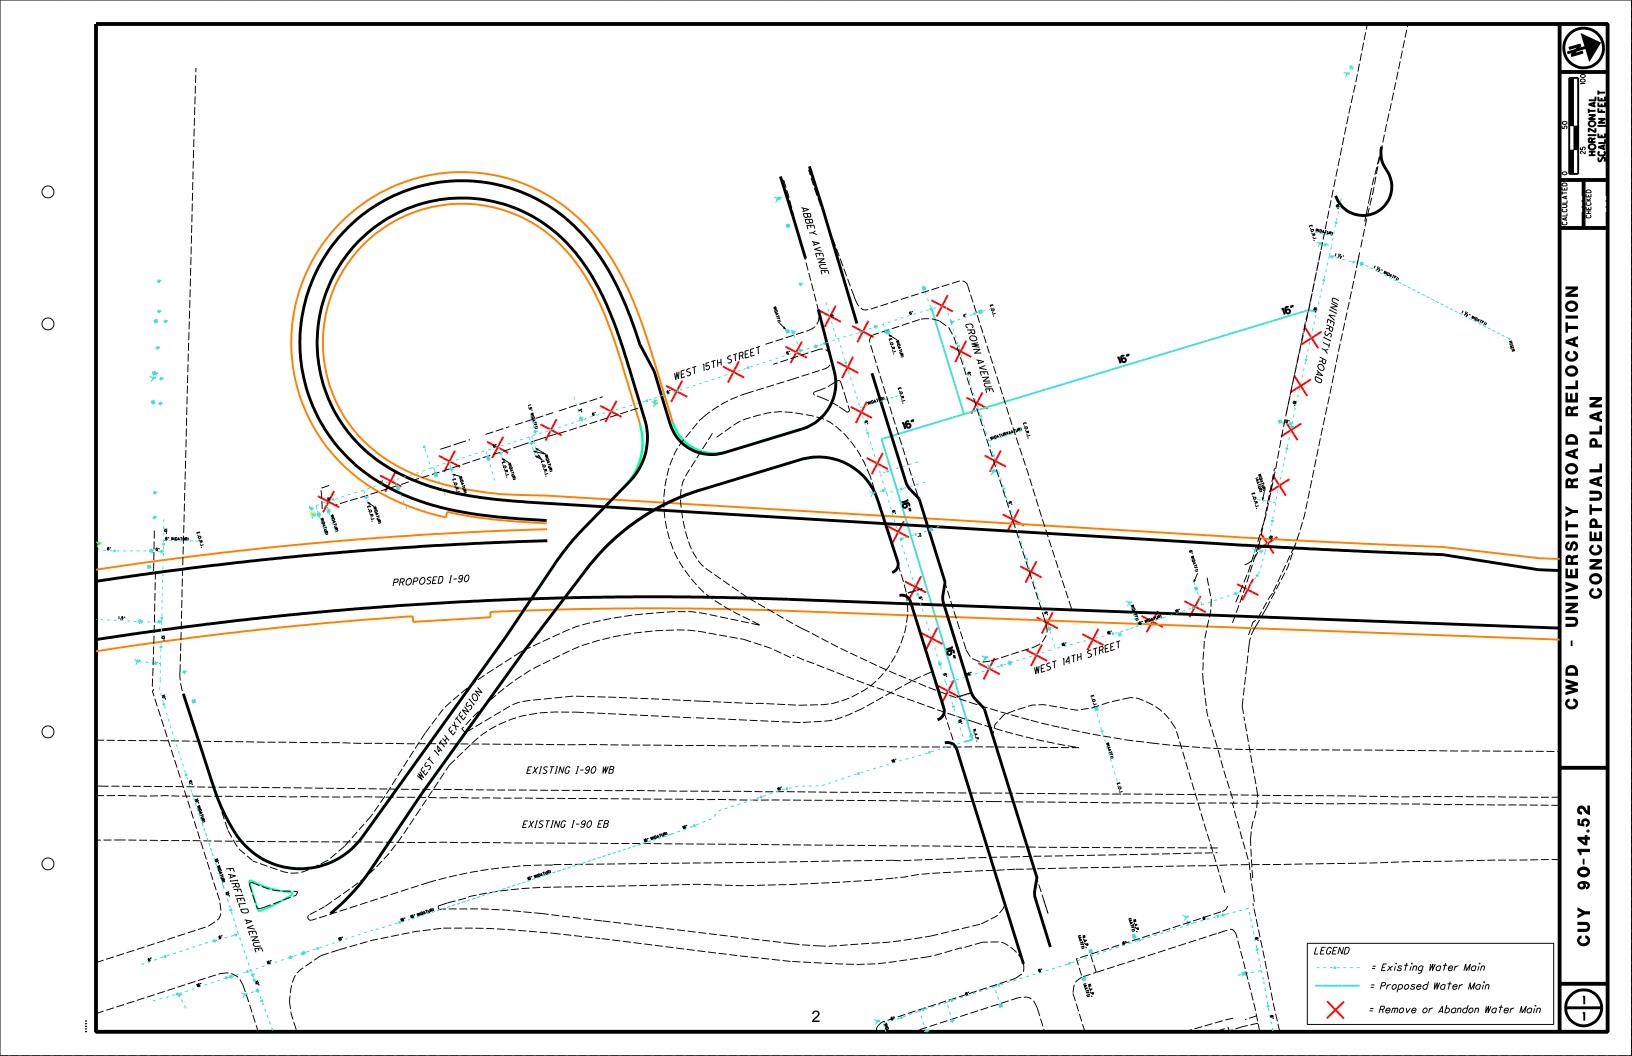

## The existing water main lines to be removed or abandoned within the University Road relocation have the following limits:

- 1. The intersection of Abbey Avenue & West 15<sup>th</sup> Street:
  - a. 6" Water Main: This water main extends approximately 570' south and 119' north from the intersection, or the full extent of West 15<sup>th</sup> Street.
  - b. 6" Water Main: This water main extends approximately 44' west from the intersection.
  - c. 6" Water Main: This water main extends approximately 376' east from the intersection, or between the intersections of Abbey Avenue & West 15<sup>th</sup> Street, and Abbey Avenue & West 14<sup>th</sup> Street.
- 2. The intersection of Crown Avenue & West 15<sup>th</sup> Street:
  - a. 6" Water Main: This water main extends approximately 376' east from the intersection, or the full extent of Crown Avenue which runs between the intersections of Crown Avenue & West 15<sup>th</sup> Street, and Crown Avenue & West 14<sup>th</sup> Street.
- 3. The intersection of Abbey Avenue & West 14<sup>th</sup> Street:
  - a. 16" Water Main: This water main extends approximately 65' east from the intersection.
  - b. 16" Water Main: This water main extends approximately 335' north from the intersection, or the full extent of West 14<sup>th</sup> Street which runs between the intersections of Abbey Avenue & West 14<sup>th</sup> Street, and University Road & West 14<sup>th</sup> Street.
- 4. The intersection of University Road & West 14<sup>th</sup> Street:
  - a. 16" Water Main: This water main extends approximately 294' northwest from the intersection.

## The proposed water main lines within the University Road relocation have the following limits:

- 1. The location approximately 113' east from the intersection of Abbey Avenue and West 15<sup>th</sup> Street:
  - a. 16" Water Main: This water main extends approximately 327' east from the given location. This water main will tie into the proposed 16" water main located approximately parallel to West 14<sup>th</sup> Street and perpendicular to University Road, as shown on the plans. This water main will also tie into the proposed 16" water main running south across Abbey Avenue for 9'.

- The location approximately 15' south from the intersection of Crown Avenue & West 15<sup>th</sup> Street:
  - a. Service Connector: This service connector extends approximately 115' east from the given location. This service connector will tie into an existing 6" water main, as shown on the plans, which is located 26' west from the given location. The proposed service connector will also tie into the proposed 16" water main located approximately parallel to West 14<sup>th</sup> Street and perpendicular to University Road, as shown on the plans.
- 3. The location approximately 65' east from the intersection of Abbey Avenue & West 14<sup>th</sup> Street:
  - a. 16" Water Main: This water main extends approximately 9' south from the given location. This water main will tie into the proposed 16" water main located along Abbey Avenue, as shown on the plans. This water main will also tie into the existing 16" water main located approximately parallel to the existing I-90 alignment.
- The location approximately 294' northwest from the intersection of University Road & West 14<sup>th</sup> Street:
  - a. 16" Water Main: This water main extends approximately 474' south of the location given. This water main will tie into the existing 16" water main located along University Road, as shown on the plans.