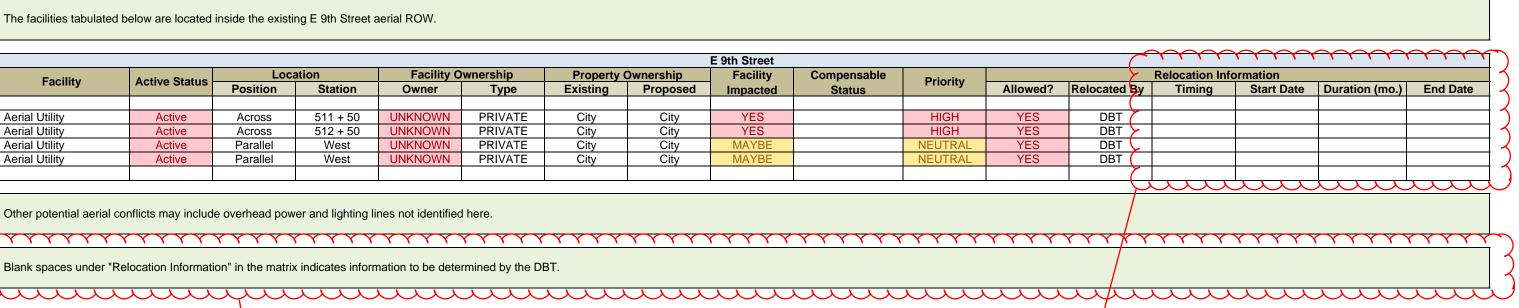

#### RAMP A3 OVER E 9TH BRIDGE

The facilities tabulated below are located inside the existing E 9th Street aerial ROW.

|                |               |          |          |            |          |          |           | E 9th Street |             |          |          |           |
|----------------|---------------|----------|----------|------------|----------|----------|-----------|--------------|-------------|----------|----------|-----------|
| Facility       | Active Status | Loca     | ation    | Facility C | wnership | Property | Ownership | Facility     | Compensable | Priority |          |           |
| Facility       | Active Status | Position | Station  | Owner      | Туре     | Existing | Proposed  | Impacted     | Status      | Phoney   | Allowed? | Relocated |
|                |               |          |          |            |          |          |           |              |             |          |          |           |
| Aerial Utility | Active        | Across   | 511 + 50 | UNKNOWN    | PRIVATE  | City     | City      | YES          |             | HIGH     | YES      | DBT       |
| Aerial Utility | Active        | Across   | 512 + 50 | UNKNOWN    | PRIVATE  | City     | City      | YES          |             | HIGH     | YES      | DBT       |
| Aerial Utility | Active        | Parallel | West     | UNKNOWN    | PRIVATE  | City     | City      | MAYBE        |             | NEUTRAL  | YES      | DBT       |
| Aerial Utility | Active        | Parallel | West     | UNKNOWN    | PRIVATE  | City     | City      | MAYBE        |             | NEUTRAL  | YES      | DBT       |
|                |               |          |          |            |          |          |           |              |             |          |          |           |

Other potential aerial conflicts may include overhead power and lighting lines not identified here.