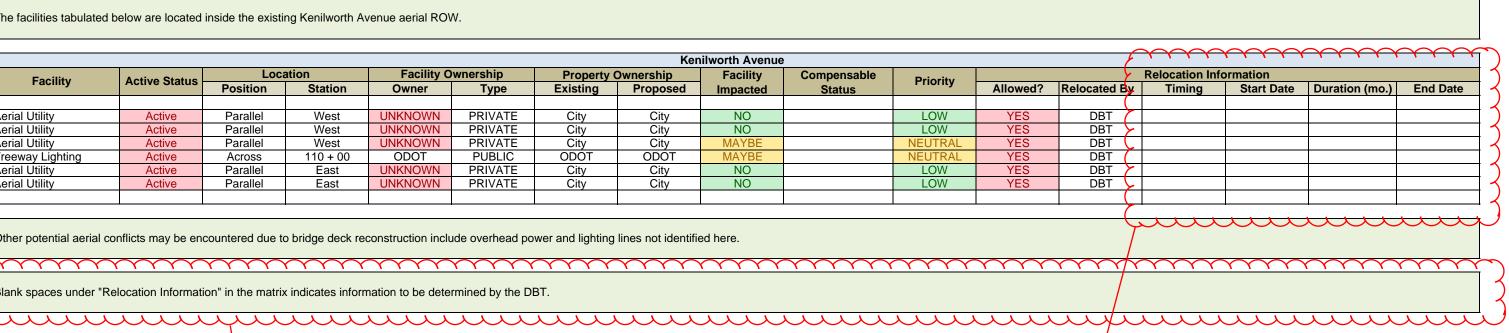

#### WB MAINLINE OVER KENILWORTH BRIDGE WIDENING

The facilities tabulated below are located inside the existing Kenilworth Avenue aerial ROW.

|                  |               |          |          |            |          |          | Ker       | ilworth Avenue | •           |          |          |             |
|------------------|---------------|----------|----------|------------|----------|----------|-----------|----------------|-------------|----------|----------|-------------|
| Facility         | Active Status | Loca     | ation    | Facility O | wnership | Property | Ownership | Facility       | Compensable | Priority |          |             |
| Facility         | Active Status | Position | Station  | Owner      | Туре     | Existing | Proposed  | Impacted       | Status      | Phoney   | Allowed? | Relocated E |
|                  |               |          |          |            |          |          |           |                |             |          |          |             |
| Aerial Utility   | Active        | Parallel | West     | UNKNOWN    | PRIVATE  | City     | City      | NO             |             | LOW      | YES      | DBT         |
| Aerial Utility   | Active        | Parallel | West     | UNKNOWN    | PRIVATE  | City     | City      | NO             |             | LOW      | YES      | DBT         |
| Aerial Utility   | Active        | Parallel | West     | UNKNOWN    | PRIVATE  | City     | City      | MAYBE          |             | NEUTRAL  | YES      | DBT         |
| Freeway Lighting | Active        | Across   | 110 + 00 | ODOT       | PUBLIC   | ODOT     | ODOT      | MAYBE          |             | NEUTRAL  | YES      | DBT         |
| Aerial Utility   | Active        | Parallel | East     | UNKNOWN    | PRIVATE  | City     | City      | NO             |             | LOW      | YES      | DBT         |
| Aerial Utility   | Active        | Parallel | East     | UNKNOWN    | PRIVATE  | City     | City      | NO             |             | LOW      | YES      | DBT         |
|                  |               |          |          |            |          |          |           |                |             |          |          |             |

Other potential aerial conflicts may be encountered due to bridge deck reconstruction include overhead power and lighting lines not identified here.