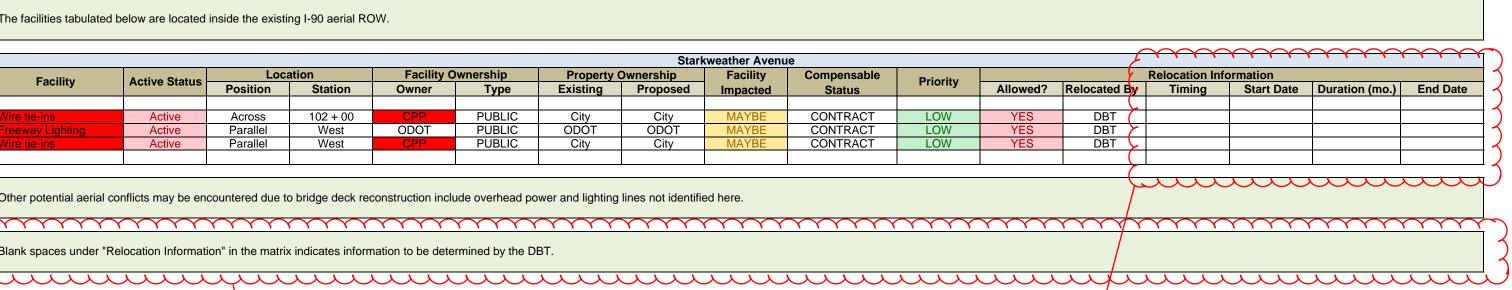

#### WB MAINLINE WEST APPROACH ROADWAY FROM I-71 / I-90 SPLIT TO KENILWORTH

The facilities tabulated below are located inside the existing I-90 aerial ROW.

|                  | Starkweather Avenue |          |          |            |                    |          |           |          |             |          |          |           |  |
|------------------|---------------------|----------|----------|------------|--------------------|----------|-----------|----------|-------------|----------|----------|-----------|--|
| Facility         | Active Status       | Loca     | ation    | Facility C | Facility Ownership |          | Ownership | Facility | Compensable | Priority |          |           |  |
| Facility         | Active Status       | Position | Station  | Owner      | Туре               | Existing | Proposed  | Impacted | Status      | Priority | Allowed? | Relocated |  |
|                  |                     |          |          |            |                    |          |           |          |             |          |          |           |  |
| Wire tie-ins     | Active              | Across   | 102 + 00 | CPP        | PUBLIC             | City     | City      | MAYBE    | CONTRACT    | LOW      | YES      | DBT       |  |
| Freeway Lighting | Active              | Parallel | West     | ODOT       | PUBLIC             | ODOT     | ODOT      | MAYBE    | CONTRACT    | LOW      | YES      | DBT       |  |
| Wire tie-ins     | Active              | Parallel | West     | CPP        | PUBLIC             | City     | City      | MAYBE    | CONTRACT    | LOW      | YES      | DBT       |  |
|                  |                     |          |          |            |                    |          |           |          |             |          |          |           |  |

Other potential aerial conflicts may be encountered due to bridge deck reconstruction include overhead power and lighting lines not identified here.

WB MAINLINE WEST APPROACH RETAINING WALLS BETWEEN KENILWORTH AND FAIRFIELD