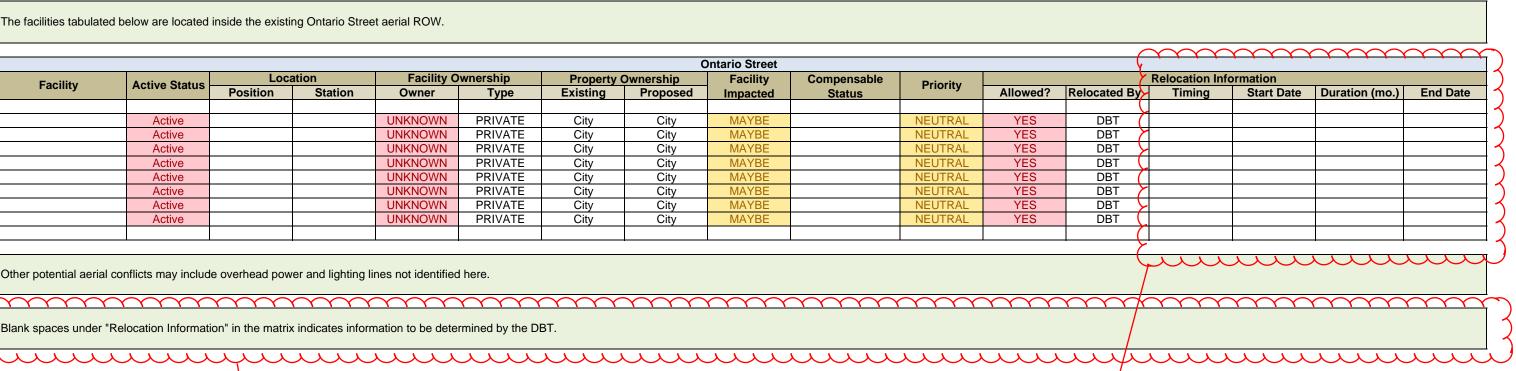

#### RAMP A4 AND WB MAINLINE OVER ONTARIO BRIDGE

The facilities tabulated below are located inside the existing Ontario Street aerial ROW.

|          |               |          |         |            |          |            | C         | Intario Street |             |          |          |             |
|----------|---------------|----------|---------|------------|----------|------------|-----------|----------------|-------------|----------|----------|-------------|
| Facility | Active Status | Loca     | ation   | Facility O | wnership | Property ( | Ownership | Facility       | Compensable | Priority |          |             |
| гасшту   | Active Status | Position | Station | Owner      | Туре     | Existing   | Proposed  | Impacted       | Status      | Phonty   | Allowed? | Relocated E |
|          |               |          |         |            |          |            |           |                |             |          |          |             |
|          | Active        |          |         | UNKNOWN    | PRIVATE  | City       | City      | MAYBE          |             | NEUTRAL  | YES      | DBT         |
|          | Active        |          |         | UNKNOWN    | PRIVATE  | City       | City      | MAYBE          |             | NEUTRAL  | YES      | DBT         |
|          | Active        |          |         | UNKNOWN    | PRIVATE  | City       | City      | MAYBE          |             | NEUTRAL  | YES      | DBT         |
|          | Active        |          |         | UNKNOWN    | PRIVATE  | City       | City      | MAYBE          |             | NEUTRAL  | YES      | DBT         |
|          | Active        |          |         | UNKNOWN    | PRIVATE  | City       | City      | MAYBE          |             | NEUTRAL  | YES      | DBT         |
|          | Active        |          |         | UNKNOWN    | PRIVATE  | City       | City      | MAYBE          |             | NEUTRAL  | YES      | DBT         |
|          | Active        |          |         | UNKNOWN    | PRIVATE  | City       | City      | MAYBE          |             | NEUTRAL  | YES      | DBT         |
|          | Active        |          |         | UNKNOWN    | PRIVATE  | City       | City      | MAYBE          |             | NEUTRAL  | YES      | DBT         |
|          |               |          |         |            |          |            |           |                |             |          |          |             |

Other potential aerial conflicts may include overhead power and lighting lines not identified here.