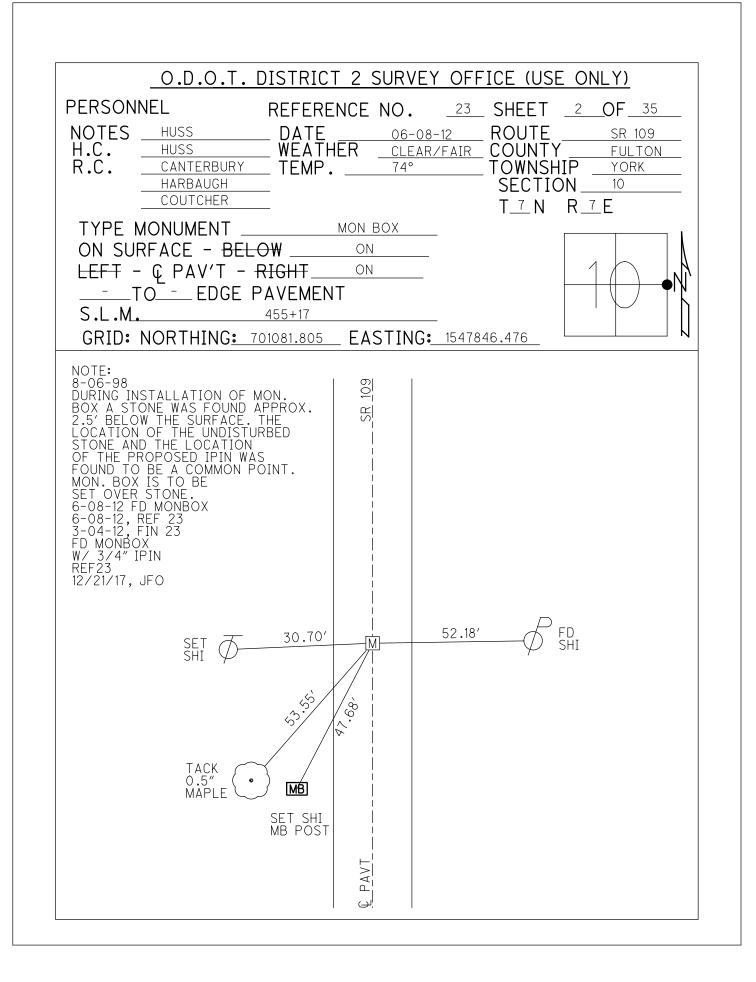

## OD.OT. DISTRICT 2 SURVEY OFFICE



LD-5-(25M-2-59) SHEET NO. ONE O PERSONNEL TITLE PERSONNEL TITLE Fulton 14 Feb COUNTY\_ Red Beach W. Knape S. R. YORK TWD SEC. CONTROL POINTS DESCRIPTION atr. corner sec. 10-11 1/2 mile north of US 20-A Found I pipe prest. Surv. over iron rod. atr. Line atr. Line 30,49 oblinit. I" Rod 32.50 Found shiner on AP 31.09. Dup. 5/5 33.41 E Field dr. 22'x 15" pct 25.5 +" top ctr. so.end-1/2" pipe (prev. surv.) over iron pin BH STONE inside corner of conc. bannister Bridge FU-109-08.59 5990 10 10 11 YORK TWP. T-7-N R-7-E Found Iron pin pavit. surface, Iron pin (1970) 3" below 20-A set 21/2" × 12" pipe over the iron pin Sept. 1970 set PKs (1970) Q S F 6' N. & 6' E. North PK broke off 197 Dup sw/s Found 89 ± US 20-A € S.R. 1097 Sec. Line & US 20-A-7 Se