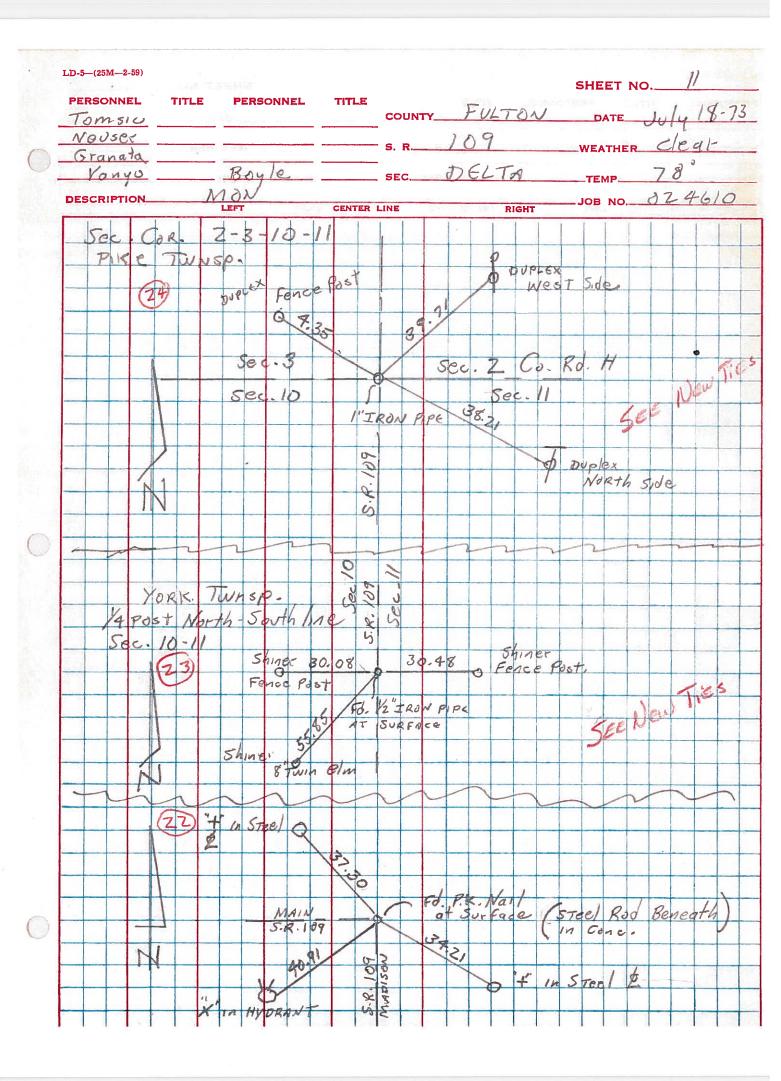

. ONE O PERSONNEL TITLE PERSONNEL TITLE Fulton 14 Feb COUNTY\_ Red Beach W. Knape S. R. YORK TWD SEC. CONTROL POINTS DESCRIPTION atr. corner sec. 10-11 1/2 mile north of US 20-A Found I pipe prest. Surv. over iron rod. atr. Line atr. Line 30,49 oblinit. I" Rod 32.50 Found shiner on AP 31.09. Dup. 5/5 33.41 E Field dr. 22'x 15" pct 25.5 +" top ctr. so.end-1/2" pipe (prev. surv.) over iron pin BH STONE inside corner of conc. bannister Bridge FU-109-08.59 5990 10 10 11 YORK TWP. T-7-N R-7-E Found Iron pin pavit. surface, Iron pin (1970) 3" below 20-A set 21/2" × 12" pipe over the iron pin Sept. 1970 set PKs (1970) Q S F 6' N. & 6' E. North PK broke off 197 Dup sw/s Found 89 ± US 20-A € S.R. 1097 Sec. Line & US 20-A-7 Sec. Cine 113.87 66.24 60-d spk SW/. 22" Elm DUD WNW/S Pole leanging south



LD-5-(25M---2-59)

SHEET NO. 24 of 25 PERSONNEL TITLE TITLE PERSONNEL Fulton Sept. 1970 COUNTY\_\_\_\_ Red Beach DATE Newcomb 109 Knooc SEC. Delta 112542 Wes POINTS CONTROL DESCRIPTION. CENTER LINE RIGHT 5/4 Post, Sec. 11 West 1/4 Post, Sec 14 East 1/4 Post, Sec 15 NV4 Post, Seq. 14 YORK TWP T-7-N YORK TWP. End Guard Rail post 1/mi south of US 20-A Dup W/s ð. Dup WNW/s 12" Steel beans, deep Spe G.R. Replaced Rod with Found 12"x 1/4" Rod Dup NE/S Found Iron Pin 10 x 1" Dipe 1"below surface. I. Piro att of 20 put. Widened to 24' pavit; 5" below, surface 184 ctr. 17' Bit Mac. Pavt. from all witnesses 19,60' 26 \$ US 20-A Dup s/st Cor. post 51.65 Est, 41/"×3/4" pipe aver Iran Pipe PI Sta A01+977 D=000118" Zt. GO-J SPKN JULZ . DUP NE/S Dup SWK Dup W/s Dup NW/S Corpost 24.9' 25,0' 13th Guard N