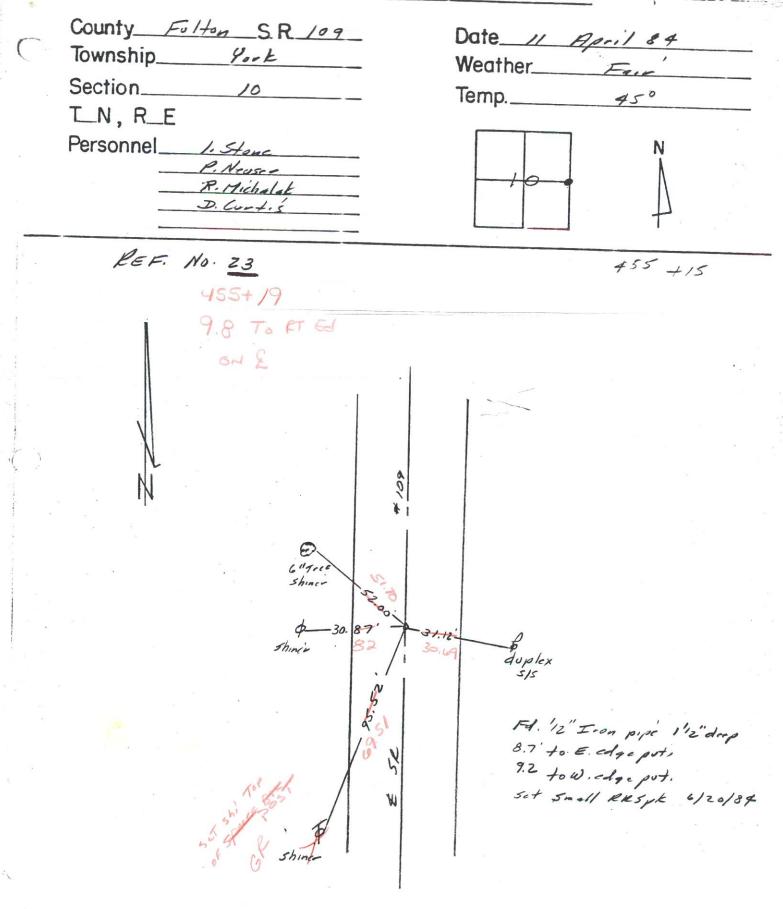

## OD.OT. DISTRICT 2 SURVEY OFFICE



LD-5-(25M-2-59) SHEET NO. ONE O PERSONNEL TITLE PERSONNEL TITLE Fulton 14 Feb COUNTY\_ Red Beach W. Knape S. R. YORK TWD SEC. CONTROL POINTS DESCRIPTION atr. corner sec. 10-11 1/2 mile north of US 20-A Found I pipe prest. Surv. over iron rod. atr. Line atr. Line 30,49 oblinit. I" Rod 32.50 Found shiner on AP 31.09. Dup. 5/5 33.41 E Field dr. 22'x 15" pct 25.5 +" top ctr. so.end-1/2" pipe (prev. surv.) over iron pin BH STONE inside corner of conc. bannister Bridge FU-109-08.59 5990 10 10 11 YORK TWP. T-7-N R-7-E Found Iron pin pavit. surface, Iron pin (1970) 3" below 20-A set 21/2" × 12" pipe over the iron pin Sept. 1970 set PKs (1970) Q S F 6' N. & 6' E. North PK broke off 197 Dup sw/s Found 89 ± US 20-A € S.R. 1097 Sec. Line & US 20-A-7 Sec. Cine 113.87 66.24 60-d spk SW/. 22" Elm DUD W