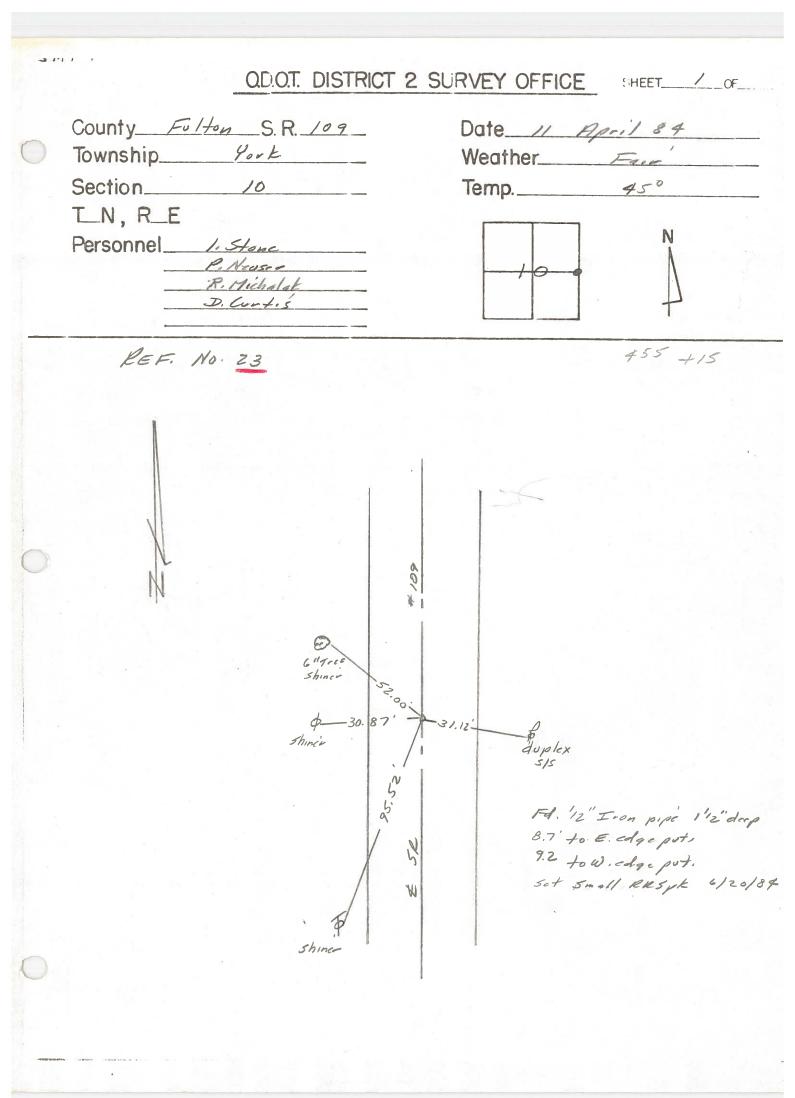

## OD.OT. DISTRICT 2 SURVEY OFFICE



LD-5-(25M-2-59) SHEET NO. ONE O PERSONNEL TITLE PERSONNEL TITLE Fulton 14 Feb COUNTY\_ Red Beach W. Knape S. R. YORK TWD SEC. CONTROL POINTS DESCRIPTION atr. corner sec. 10-11 1/2 mile north of US 20-A Found I pipe prest. Surv. over iron rod. atr. Line atr. Line 30,49 oblinit. I" Rod 32.50 Found shiner on AP 31.09. Dup. 5/5 33.41 E Field dr. 22'x 15" pct 25.5 +" top ctr. so.end-1/2" pipe (prev. surv.) over iron pin BH STONE inside corner of conc. bannister Bridge FU-109-08.59 5990 10 10 11 YORK TWP. T-7-N R-7-E Found Iron pin pavit. surface, Iron pin (1970) 3" below 20-A set 21/2" × 12" pipe over the iron pin Sept. 1970 set PKs (1970) Q S F 6' N. & 6' E. North PK broke off 197 Dup sw/s Found 89 ± US 20-A € S.R. 1097 Sec. Line & US 20-A-7 Sec. Cine 11