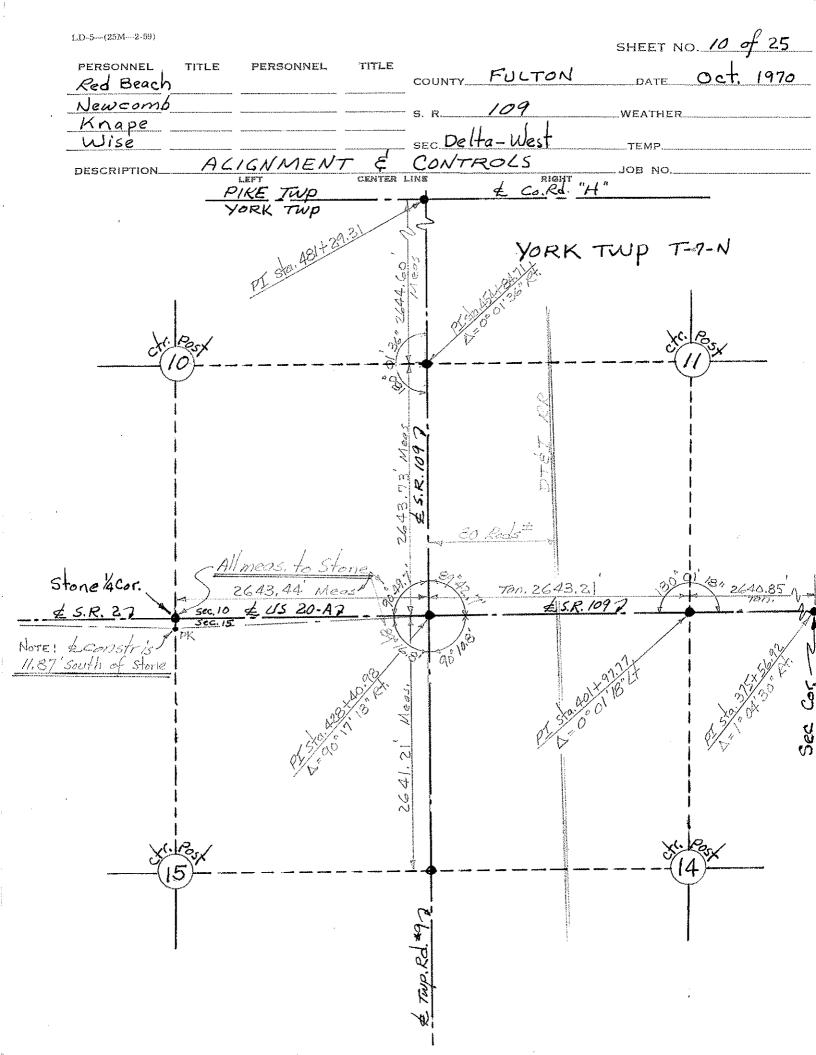

LD-5-(25M---2-59)

SHEET NO. 24 of 25 PERSONNEL TITLE TITLE PERSONNEL Fulton Sept. 1970 COUNTY\_\_\_\_ Red Beach DATE Newcomb 109 Knooc SEC. Delta 112542 Wes POINTS CONTROL DESCRIPTION. CENTER LINE RIGHT 5/4 Post, Sec. 11 West 1/4 Post, Sec 14 East 1/4 Post, Sec 15 NV4 Post, Seq. 14 YORK TWP T-7-N YORK TWP. End Guard Rail post 1/mi south of US 20-A Dup W/s ð. Dup WNW/s 12" Steel beans, deep Spe G.R. Replaced Rod with Found 12"x 1/4" Rod Dup NE/S Found Iron Pin 10 x 1" Dipe 1"below surface. I. Piro att of 20 put. Widened to 24' pavit; 5" below, surface 184 ctr. 17' Bit Mac. Pavt. from all witnesses 19,60' 26 \$ US 20-A Dup s/st Cor. post 51.65 Est, 41/"×3/4" pipe aver Iran Pipe PI Sta A01+977 D=000118" Zt. GO-J SPKN JULZ . DUP NE/S Dup SWK Dup W/s Dup NW/S Corpost 24.9' 25,0' 13th Guard New Guard Rail Rail Post from cost end. installed early Sept. 1970 corner Sections 10, 11, 14 & 15 YORK TWP. Sec. 10 Ell Post YORK TWP. T-7-N will Post, Sec. 11 1/2 mi North of US 20-A Found Iron Pin 3" below surface placed 10 x 1 pipe over Rody Found old with Found shine 32 & Found shiner SW/s Dup S/s. L'Reinforce Rod 32.50 30.3 30.01' DUP N/ AP Found old with " I"Reinforce Red 32,50 Found Iron Pin & Field dr. 2 é ýr 2" below surface \$ <u>5. R. 109 8</u> \$ US 30-AP . Sec. 11 Sec. 14 £ US 20-A 3 <u>Sec. 10</u> Sec. 15 Est. 134"×" pipe over Inon pin 13.87' chiseld"+" etr. 18 Bit. Mac. Part 25,0 South end Dup NE/S \$ 60-d pk SW/ DUP WAWK 21" Elm NE Cor felloe Strip Û Brdg #FU-109-0859 s X U hiz Span 10' (V) () 33 いた Roadway