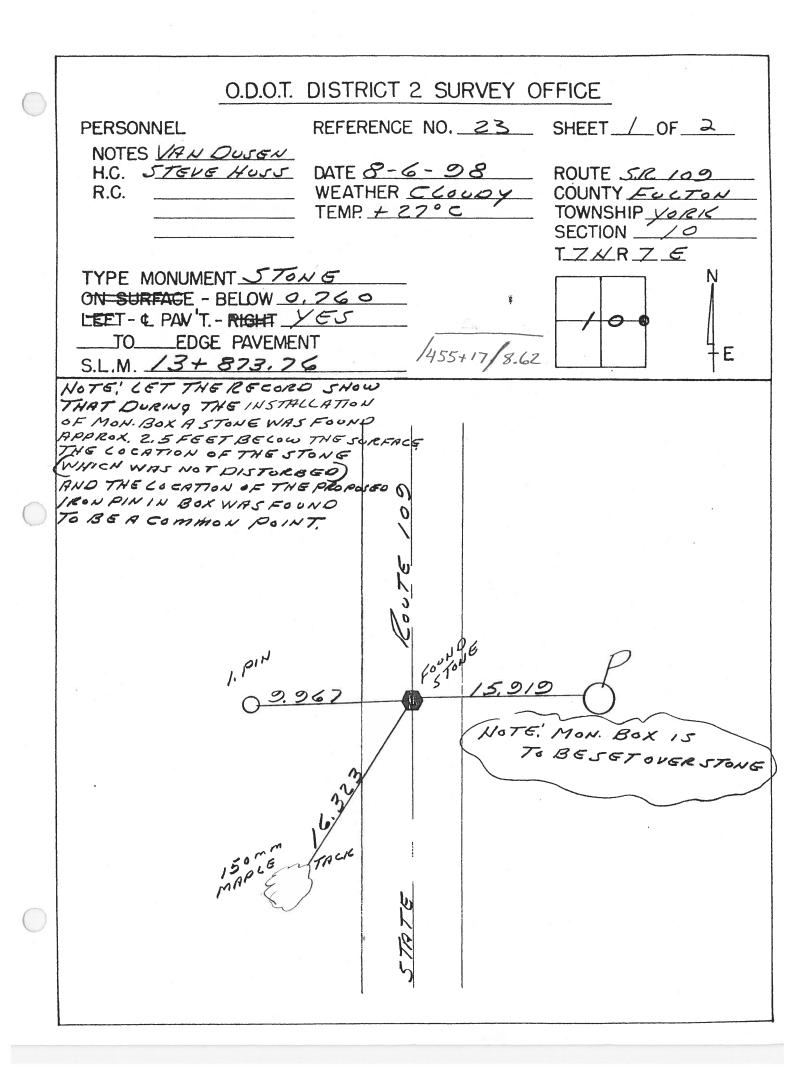

## OD.OT. DISTRICT 2 SURVEY OFFICE



LD-5-(25M-2-59) SHEET NO. ONE O PERSONNEL TITLE PERSONNEL TITLE Fulton 14 Feb COUNTY\_ Red Beach W. Knape S. R. YORK TWD SEC. CONTROL POINTS DESCRIPTION atr. corner sec. 10-11 1/2 mile north of US 20-A Found I pipe prest. Surv. over iron rod. atr. Line atr. Line 30,49 oblinit. I" Rod 32.50 Found shiner on AP 31.09. Dup. 5/5 33.41 E Field dr. 22'x 15" pct 25.5 +" top ctr. so.end-1/2" pipe (prev. surv.) over iron pin BH STONE inside corner of conc. bannister Bridge FU-109-08.59 5990 10 10 11 YORK TWP. T-7-N R-7-E Found Iron pin pavit. surface, Iron pin (1970) 3" below 20-A set 21/2" × 12" pipe over the iron pin Sept. 1970 set PKs (1970) Q S F 6' N. & 6' E. North PK broke off 197 Dup sw/s Found 89 ± US 20-A € S.R. 1097 Sec. Line & US 20-A-7 Sec. C