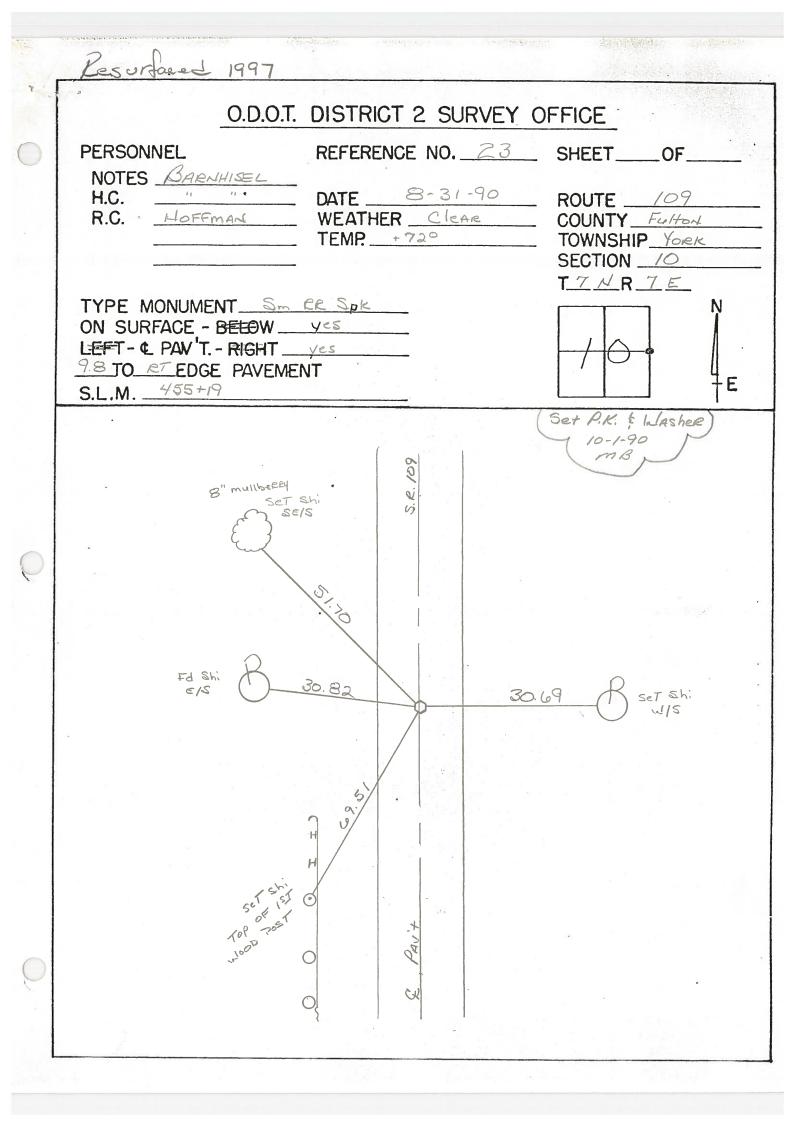

## OD.OT. DISTRICT 2 SURVEY OFFICE



LD-5-(25M-2-59) SHEET NO. ONE O PERSONNEL TITLE PERSONNEL TITLE Fulton 14 Feb COUNTY\_ Red Beach W. Knape S. R. YORK TWD SEC. CONTROL POINTS DESCRIPTION atr. corner sec. 10-11 1/2 mile north of US 20-A Found I pipe prest. Surv. over iron rod. atr. Line atr. Line 30,49 oblinit. I" Rod 32.50 Found shiner on AP 31.09. Dup. 5/5 33.41 E Field dr. 22'x 15" pct 25.5 +" top ctr. so.end-1/2" pipe (prev. surv.) over iron pin BH STONE inside corner of conc. bannister Bridge FU-109-08.59 5990 10 10 11 YORK TWP. T-7-N R-7-E Found Iron pin pavit. surface, Iron pin (1970) 3" below 20-A set 21/2" × 12" pipe over the iron pin Sept. 1970 set PKs (1970) Q S F 6' N. & 6' E. North PK broke off 197 Dup sw/s Found 89 ± US 20-A € S.R. 1097 Sec. Line & US 20-A-7 Sec. Cine