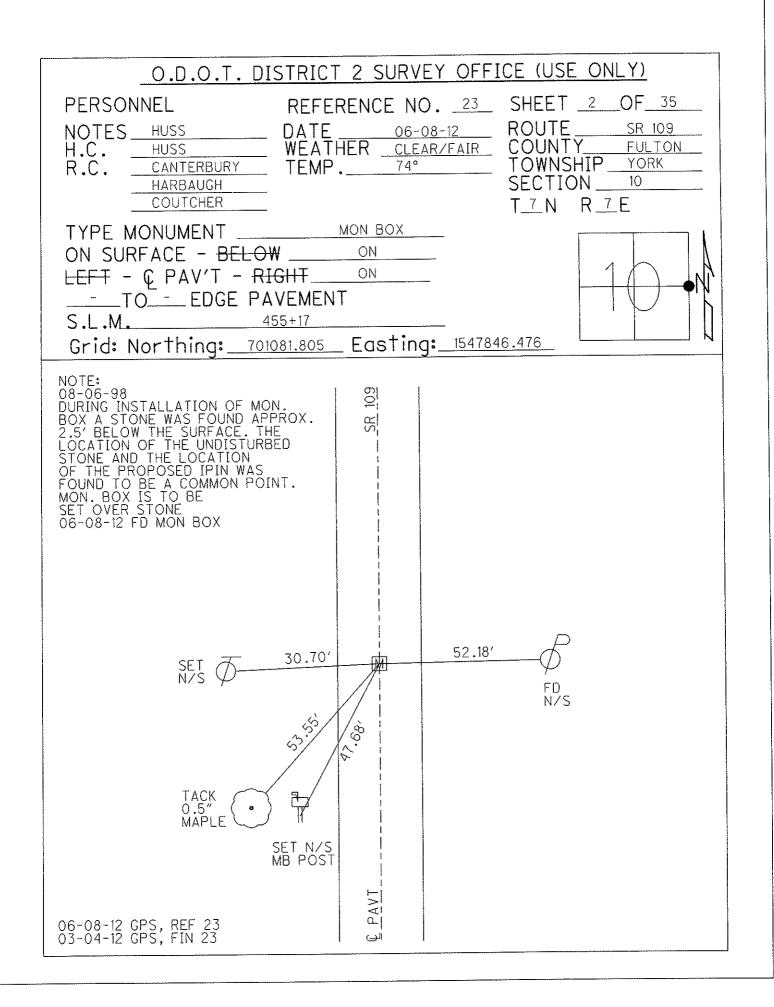

## OD.OT. DISTRICT 2 SURVEY OFFICE



LD-5-(25M-2-59) SHEET NO. ONE O PERSONNEL TITLE PERSONNEL TITLE Fulton 14 Feb COUNTY\_ Red Beach W. Knape S. R. YORK TWD SEC. CONTROL POINTS DESCRIPTION atr. corner sec. 10-11 1/2 mile north of US 20-A Found I pipe prest. Surv. over iron rod. atr. Line atr. Line 30,49 oblinit. I" Rod 32.50 Found shiner on AP 31.09. Dup. 5/5 33.41 E Field dr. 22'x 15" pct 25.5 +" top ctr. so.end-1/2" pipe (prev. surv.) over iron pin BH STONE inside corner of conc. bannister Bridge FU-109-08.59 5990 10 10 11 YORK TWP. T-7-N R-7-E Found Iron pin pavit. surface, Iron pin (1970) 3" below 20-A set 21/2" × 12" pipe over the iron pin Sept. 1970 set PKs (1970) Q S F 6' N. & 6' E. North PK broke off 197 Dup sw/s Found 89 ± US 20-A € S.R. 1097 Sec. Line & US 20-A-7 Sec.