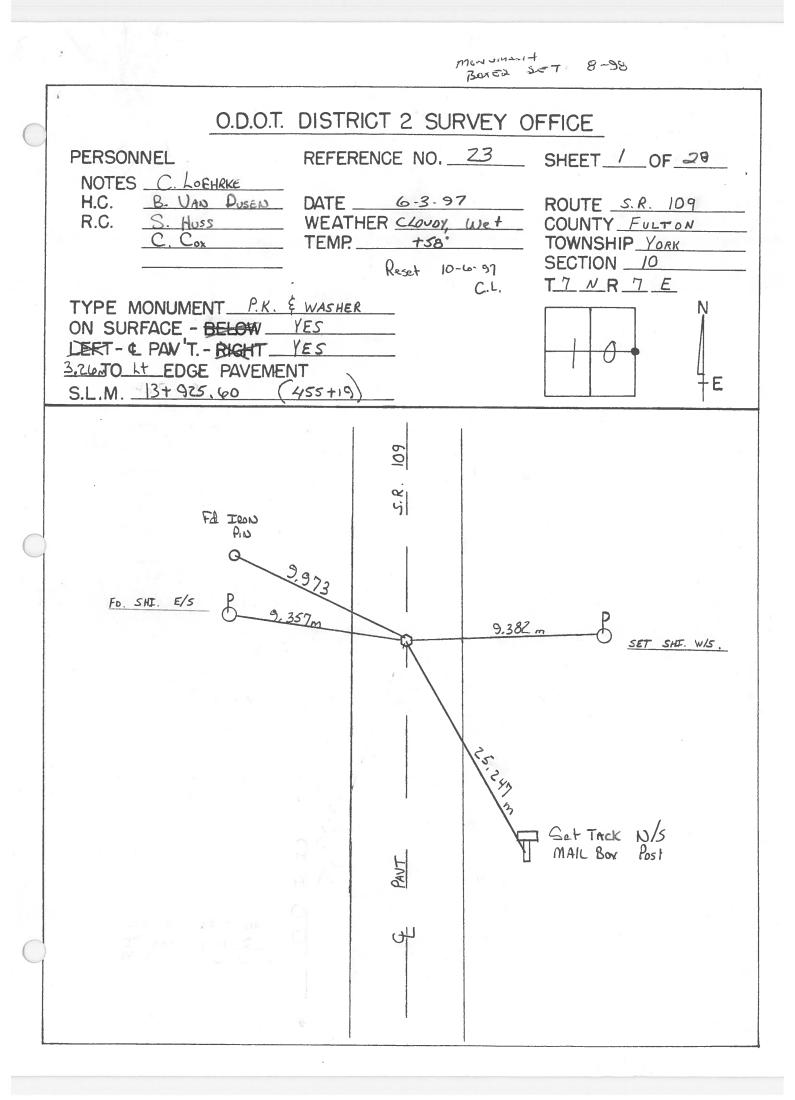

## OD.OT. DISTRICT 2 SURVEY OFFICE



LD-5-(25M-2-59) SHEET NO. ONE O PERSONNEL TITLE PERSONNEL TITLE Fulton 14 Feb COUNTY\_ Red Beach W. Knape S. R. YORK TWD SEC. CONTROL POINTS DESCRIPTION atr. corner sec. 10-11 1/2 mile north of US 20-A Found I pipe prest. Surv. over iron rod. atr. Line atr. Line 30,49 oblinit. I" Rod 32.50 Found shiner on AP 31.09. Dup. 5/5 33.41 E Field dr. 22'x 15" pct 25.5 +" top ctr. so.end-1/2" pipe (prev. surv.) over iron pin BH STONE inside corner of conc. bannister Bridge FU-109-08.59 5990 10 10 11 YORK TWP. T-7-N R-7-E Found Iron pin pavit. surface, Iron pin (1970) 3" below 20-A set 21/2" × 12" pipe over the iron pin Sept. 1970 set PKs (1970) Q S F 6' N. & 6' E. North PK broke off 197 Dup sw/s Found 89 ± US 20-A € S.R. 1097 Sec. Line & US 20-A-7 Sec. Cin