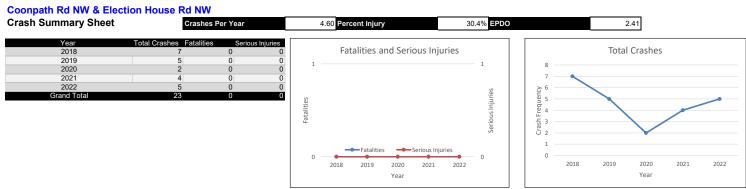

| Crashes Per Year             | 4.60  |
|------------------------------|-------|
| Fatal and All Injury Crashes | 7     |
| Percent Injury               | 30.4% |
| Equivalent PDO Index Value   | 2.41  |

| Year        | Crashes | %       |
|-------------|---------|---------|
| 2018        | 7       | 30.43%  |
| 2019        | 5       | 21.74%  |
| 2020        | 2       | 8.70%   |
| 2021        | 4       | 17.39%  |
| 2022        | 5       | 21.74%  |
| Grand Total | 23      | 100.00% |

Crashes Per Year

| Weather     | Total Crashes | Fatalities | Serious Injuries |
|-------------|---------------|------------|------------------|
| Clear       | 13            | 0          | 0                |
| Cloudy      | 6             | 0          | 0                |
| Rain        | 4             | 0          | 0                |
| Grand Total | 23            | 0          | 0                |