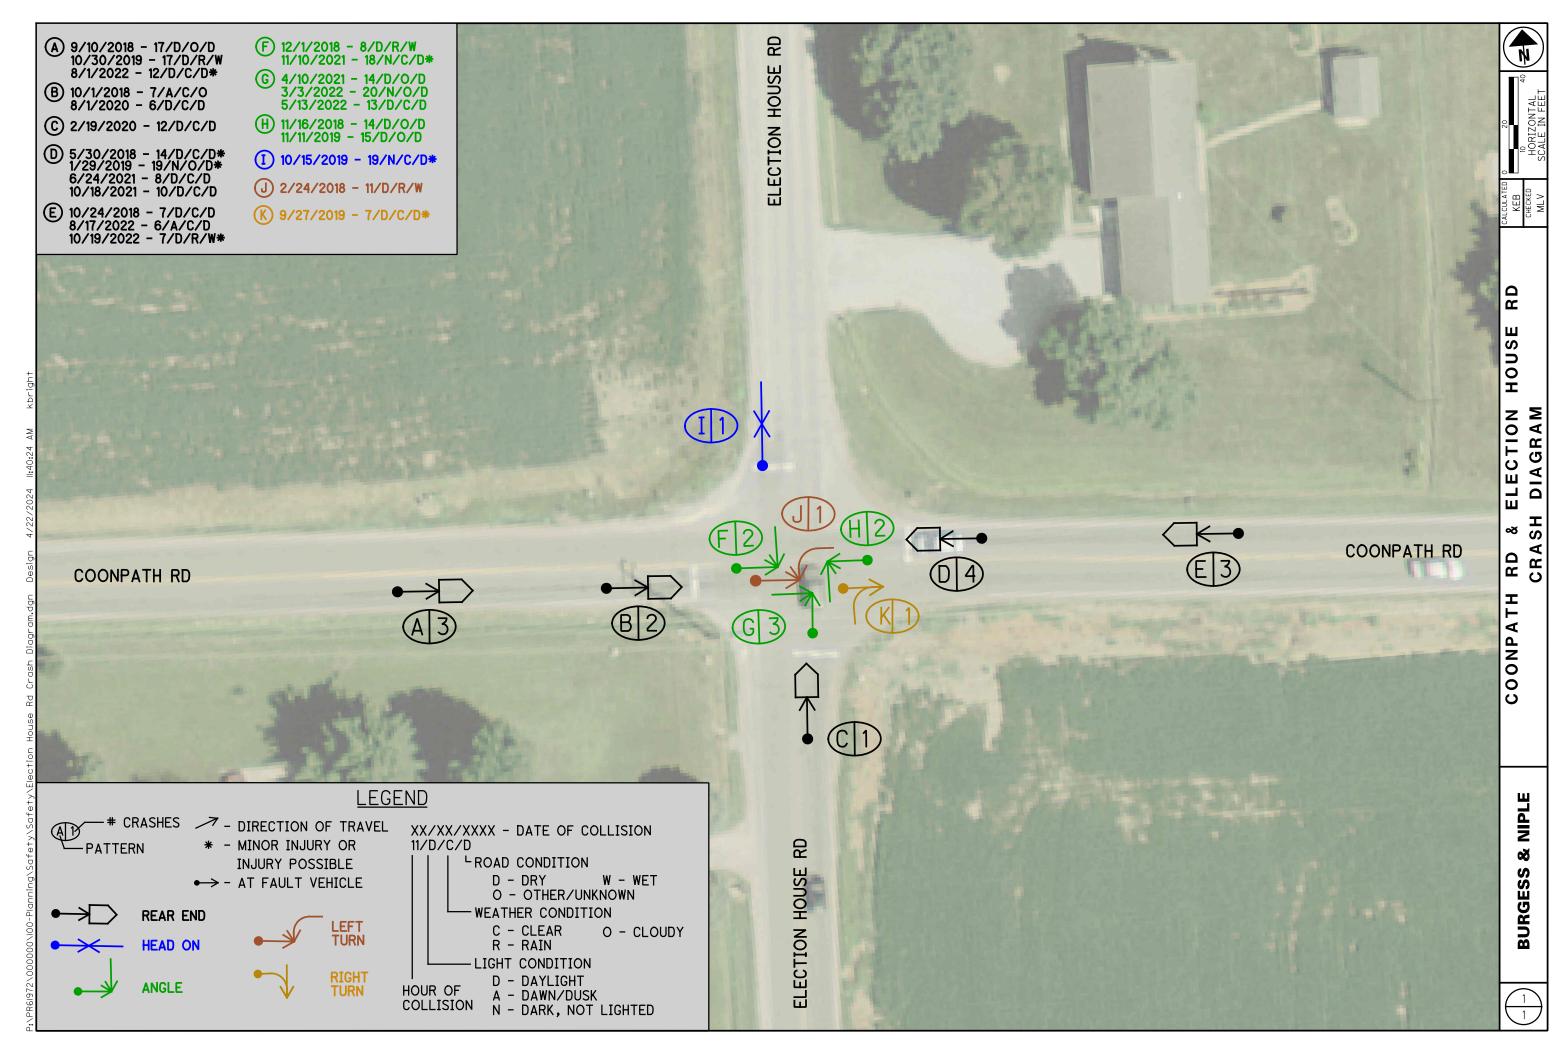

# **Appendix B Crash Diagram & CAM**

 $\bigcirc$ 

 $\bigcirc$ 

 $\bigcirc$ 

 $\bigcirc$ 

| Total Crashes | Injury Level        |                   |                |             |
|---------------|---------------------|-------------------|----------------|-------------|
| Crash Type    | (3) Minor Injury (4 | ) Injury Possił ( | 5) PDO/No Inju | Grand Total |
| Rear End      | 3                   | 1                 | 9              | 13          |
| Angle         | 0                   | 1                 | 6              | 7           |
| Right Turn    | 1                   | 0                 | 0              | 1           |
| Head On       | 0                   | 1                 | 0              | 1           |
| Left Turn     | 0                   | 0                 | 1              | 1           |
| Grand Total   | 4                   | 3                 | 16             | 23          |

| Crash Type  | Crashes | %       |
|-------------|---------|---------|
| Rear End    | 13      | 56.52%  |
| Angle       | 7       | 30.43%  |
| Right Turn  | 1       | 4.35%   |
| Head On     | 1       | 4.35%   |
| Left Turn   | 1       | 4.35%   |
| Grand Total | 23      | 100.00% |