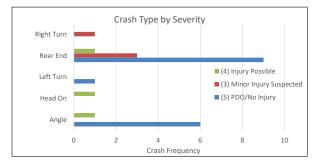

## Coonpath Rd NW & Election House Rd NW Crash Summary Sheet

| Fatalities       | 0 |
|------------------|---|
| Serious Injuries | 0 |
| Other Injuries   | 9 |

| Crash Severity             | Crashes | %       |
|----------------------------|---------|---------|
| (3) Minor Injury Suspected | 4       | 17.39%  |
| (4) Injury Possible        | 3       | 13.04%  |
| (5) PDO/No Injury          | 16      | 69.57%  |
| Grand Total                | 23      | 100.00% |

| Crash Type  | Crashes | %       |
|-------------|---------|---------|
| Rear End    | 13      | 56.52%  |
| Angle       | 7       | 30.43%  |
| Right Turn  | 1       | 4.35%   |
| Head On     | 1       | 4.35%   |
| Left Turn   | 1       | 4.35%   |
| Grand Total | 23      | 100.00% |