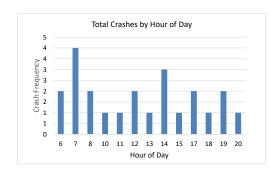

| Hour of Day | Total Crashes |
|-------------|---------------|
| 6           | 2             |
| 7           | 4             |
| 8           | 2             |
| 10          | 1             |
| 11          | 1             |
| 12          | 2             |
| 13          | 1             |
| 14          | 3             |
| 15          | 1             |
| 17          | 2             |
| 18          | 1             |
| 19          | 2             |
| 20          | 1             |
| Grand Total | 23            |

| Hour of Day | Crashes | %       |
|-------------|---------|---------|
| 6           | 2       | 8.70%   |
| 7           | 4       | 17.39%  |
| 8           | 2       | 8.70%   |
| 10          | 1       | 4.35%   |
| 11          | 1       | 4.35%   |
| 12          | 2       | 8.70%   |
| 13          | 1       | 4.35%   |
| 14          | 3       | 13.04%  |
| 15          | 1       | 4.35%   |
| 17          | 2       | 8.70%   |
| 18          | 1       | 4.35%   |
| 19          | 2       | 8.70%   |
| 20          | 1       | 4.35%   |
| Grand Total | 23      | 100.00% |