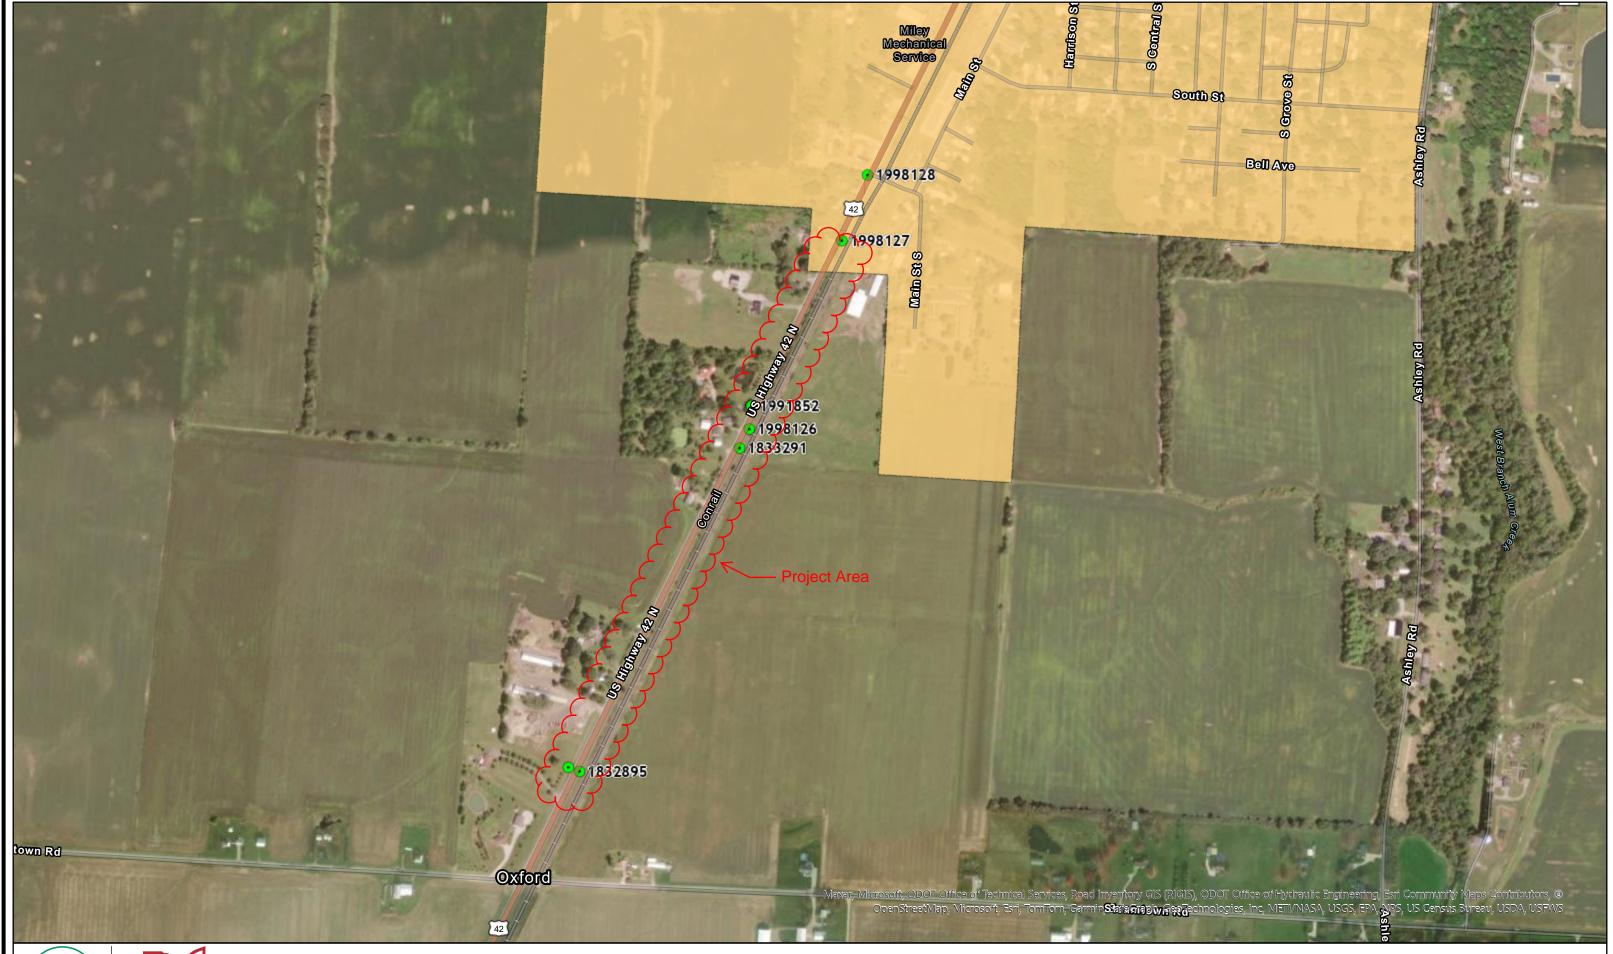

Date: 2/28/2025

TRANSPORTATION INFORMATION INFORMATION MAPPING SYSTEM

This file was generated by the Transportation Information Mapping System from the Ohio Department of Transportation (ODOT). ODOT does not make any warranty and does not assume any legal liability or responsibility for the accuracy, completeness, or usefulness of the data provided herein. Any use of this information is at the recipients own risk.